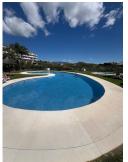

## GROUND FLOOR APARTMENT 3 BEDROOMS 2 BATHROOMS IN CALAHONDA

Calahonda

REF# R4992088 - 379.000€

3 2  $111 \text{ m}^2$   $42 \text{ m}^2$  Beds Baths Built Terrace

Spacious three bedroom apartment with sea views in the upper part of Calahonda! This very spacious and modern apartment is situated in the beautiful hills of Calahonda, on just a ?five minute drive from the beach, shops and restaurants. The apartment is situated in a beautiful urbanisation with four swimming pools and consists of three large bedrooms, two spacious bathrooms, a big living room with open kitchen and a terras of no less than ?42 M2?! From this terrace there is access to a ?very large private garden. The garden officially does not come with the property, but the owners of this apartment do have the exclusive right to use the garden. This property offers beautiful sea and mountain views and comes with an underground parking and an exceptionally large storage room. The terrace has glass curtains all around? that can be opened and closed, depending on the weather and the time of year. The A/C system ?of the apartment is brand new and the piping ?has been a few months ago? completely renewed. The location of this apartment is ideal. Calahonda is situated on a short drive of the pittoresque port of Cabopino and the beach and restaurants of la Cala de Mijas?. Popular holiday destinations like Fuengirola and Marbella can be reached in a 15 minutes drive? and Málaga airport is ?just 30 minutes ?away. Are you looking for a spacious and well kept three bedroom apartment and are outdoor space and sea views important to you? Then do not miss out on this fantastic opportunity and contact us now for more information or a viewing!