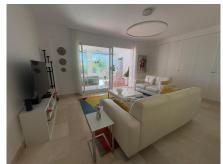

## GROUND FLOOR APARTMENT 3 BEDROOMS 2 BATHROOMS IN CALAHONDA

Calahonda

REF# R4992088 - 379.000€

3 2  $111 \text{ m}^2$   $42 \text{ m}^2$  Beds Baths Built Terrace

Spacious three bedroom apartment with sea views in the upper part of Calahonda! This very spacious and modern apartment is situated in the beautiful hills of Calahonda, on just a ?five minute drive from the beach, shops and restaurants. The apartment is situated in a beautiful urbanisation with four swimming pools and consists of three large bedrooms, two spacious bathrooms, a big living room with open kitchen and a terras of no less than ?42 M2?! From this terrace there is access to a ?very large private garden. The garden officially does not come with the property, but the owners of this apartment do have the exclusive right to use the garden. This property offers beautiful sea and mountain views and comes with an underground parking and an exceptionally large storage room. The terrace has glass curtains all around? that can be opened and closed, depending on the weather and the time of year. The A/C system ?of the apartment is brand new and the piping ?has been a few months ago? completely renewed. The location of this apartment is ideal. Calahonda is situated on a short drive of the pittoresque port of Cabopino and the beach and restaurants of la Cala de Mijas?. Popular holiday destinations like Fuengirola and Marbella can be reached in a 15 minutes drive? and Málaga airport is ?just 30 minutes ?away. Are you looking for a spacious and well kept three bedroom apartment and are outdoor space and sea views important to you? Then do not miss out on this fantastic opportunity and contact us now for more information or a viewing!