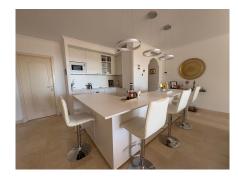

## GROUND FLOOR APARTMENT 3 BEDROOMS 2 BATHROOMS IN CALAHONDA

Calahonda

REF# R4992088 - 379.000€

3 2  $111 \text{ m}^2$   $42 \text{ m}^2$  Beds Baths Built Terrace

Spacious three bedroom apartment with sea views in the upper part of Calahonda! This very spacious and modern apartment is situated in the beautiful hills of Calahonda, on just a ?five minute drive from the beach, shops and restaurants. The apartment is situated in a beautiful urbanisation with four swimming pools and consists of three large bedrooms, two spacious bathrooms, a big living room with open kitchen and a terras of no less than ?42 M2?! From this terrace there is access to a ?very large private garden. The garden officially does not come with the property, but the owners of this apartment do have the exclusive right to use the garden. This property offers beautiful sea and mountain views and comes with an underground parking and an exceptionally large storage room. The terrace has glass curtains all around? that can be opened and closed, depending on the weather and the time of year. The A/C system ?of the apartment is brand new and the piping ?has been a few months ago? completely renewed. The location of this apartment is ideal. Calahonda is situated on a short drive of the pittoresque port of Cabopino and the beach and restaurants of la Cala de Mijas?. Popular holiday destinations like Fuengirola and Marbella can be reached in a 15 minutes drive? and Málaga airport is ?just 30 minutes ?away. Are you looking for a spacious and well kept three bedroom apartment and are outdoor space and sea views important to you? Then do not miss out on this fantastic opportunity and contact us now for more information or a viewing!