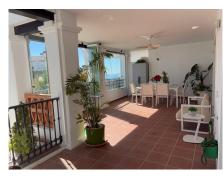

## GROUND FLOOR APARTMENT 3 BEDROOMS 2 BATHROOMS IN CALAHONDA

Calahonda

REF# R4992088 - 379.000€

3 2  $111 \text{ m}^2$   $42 \text{ m}^2$  Beds Baths Built Terrace

Spacious three bedroom apartment with sea views in the upper part of Calahonda! This very spacious and modern apartment is situated in the beautiful hills of Calahonda, on just a ?five minute drive from the beach, shops and restaurants. The apartment is situated in a beautiful urbanisation with four swimming pools and consists of three large bedrooms, two spacious bathrooms, a big living room with open kitchen and a terras of no less than ?42 M2?! From this terrace there is access to a ?very large private garden. The garden officially does not come with the property, but the owners of this apartment do have the exclusive right to use the garden. This property offers beautiful sea and mountain views and comes with an underground parking and an exceptionally large storage room. The terrace has glass curtains all around? that can be opened and closed, depending on the weather and the time of year. The A/C system ?of the apartment is brand new and the piping ?has been a few months ago? completely renewed. The location of this apartment is ideal. Calahonda is situated on a short drive of the pittoresque port of Cabopino and the beach and restaurants of la Cala de Mijas?. Popular holiday destinations like Fuengirola and Marbella can be reached in a 15 minutes drive? and Málaga airport is ?just 30 minutes ?away. Are you looking for a spacious and well kept three bedroom apartment and are outdoor space and sea views important to you? Then do not miss out on this fantastic opportunity and contact us now for more information or a viewing!