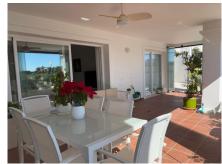

## GROUND FLOOR APARTMENT 3 BEDROOMS 2 BATHROOMS IN CALAHONDA

Calahonda

REF# R4992088 - 379.000€

3 2  $111 \text{ m}^2$   $42 \text{ m}^2$  Beds Baths Built Terrace

Spacious three bedroom apartment with sea views in the upper part of Calahonda! This very spacious and modern apartment is situated in the beautiful hills of Calahonda, on just a ?five minute drive from the beach, shops and restaurants. The apartment is situated in a beautiful urbanisation with four swimming pools and consists of three large bedrooms, two spacious bathrooms, a big living room with open kitchen and a terras of no less than ?42 M2?! From this terrace there is access to a ?very large private garden. The garden officially does not come with the property, but the owners of this apartment do have the exclusive right to use the garden. This property offers beautiful sea and mountain views and comes with an underground parking and an exceptionally large storage room. The terrace has glass curtains all around? that can be opened and closed, depending on the weather and the time of year. The A/C system ?of the apartment is brand new and the piping ?has been a few months ago? completely renewed. The location of this apartment is ideal. Calahonda is situated on a short drive of the pittoresque port of Cabopino and the beach and restaurants of la Cala de Mijas?. Popular holiday destinations like Fuengirola and Marbella can be reached in a 15 minutes drive? and Málaga airport is ?just 30 minutes ?away. Are you looking for a spacious and well kept three bedroom apartment and are outdoor space and sea views important to you? Then do not miss out on this fantastic opportunity and contact us now for more information or a viewing!