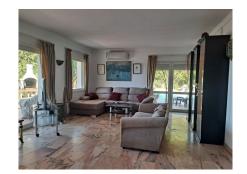

? Main Features: ? 8,000 m² plot with tropical and fruit trees ? 467 m² built, divided into 4 units ? 6 bedrooms in total, each with an en-suite bathroom? An office, garage, basement, and storage rooms.? Large terrace with panoramic sea views ???? Property Layout: ???? Main House (210 m²): ?? Living room with fireplace ?? Fully equipped kitchen ?? Terrace with sea views ?? 2 bedrooms with en-suite bathrooms ?? Office. ???? Independent Apartment on the Same Level (55 m²): ?? 2 bedrooms with en-suite bathrooms ?? Private kitchen ???? Studios: ?? 2 independent studios (35 m² each) on the lower level ?? Each with a bathroom and kitchen ???? Note: The entire house is on one level, except for the studios. Extras & Amenities: ???? Private pool (56 m²) ???? Parking space for 6 cars ???? Garage and storage rooms (28 m²) ???? 40 m² workshop ???? Air conditioning in all rooms ???? Self-sufficient electricity with solar panels and batteries ???? Well water and recycling system ???? Solar garden lighting ???? Rural tourism license for the 3 apartments ???? Access: Last km is unpaved—perfect for those seeking tranquility ???? A unique opportunity for investment or retirement! Contact us for more information. In compliance with Decree 218/2005, dated October 11, which regulates consumer information in the sale and rental of properties in Andalusia, the client is informed that notary fees, registry fees, transfer tax, financial costs, and other purchase-related expenses are not included in the price. The information provided in this listing is for guidance only, is non-binding, and has no contractual validity.