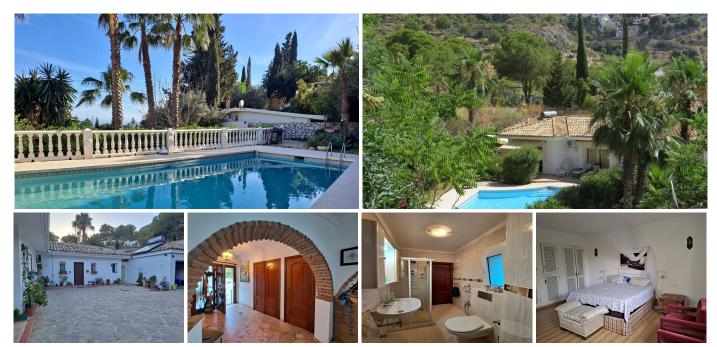

? Main Features: ? 8,000 m² plot with tropical and fruit trees ? 467 m² built, divided into 4 units ? 6 bedrooms in total, each with an en-suite bathroom? An office, garage, basement, and storage rooms.? Large terrace with panoramic sea views ???? Property Layout: ???? Main House (210 m²): ?? Living room with fireplace ?? Fully equipped kitchen ?? Terrace with sea views ?? 2 bedrooms with en-suite bathrooms ?? Office. ???? Independent Apartment on the Same Level (55 m²): ?? 2 bedrooms with en-suite bathrooms ?? Private kitchen ???? Studios: ?? 2 independent studios (35 m² each) on the lower level ?? Each with a bathroom and kitchen ???? Note: The entire house is on one level, except for the studios. Extras & Amenities: ???? Private pool (56 m²) ???? Parking space for 6 cars ???? Garage and storage rooms (28 m²) ???? 40 m² workshop ???? Air conditioning in all rooms ???? Self-sufficient electricity with solar panels and batteries ???? Well water and recycling system ???? Solar garden lighting ???? Rural tourism license for the 3 apartments ???? Access: Last km is unpaved—perfect for those seeking tranquility ???? A unique opportunity for investment or retirement! Contact us for more information. In compliance with Decree 218/2005, dated October 11, which regulates consumer information in the sale and rental of properties in Andalusia, the client is informed that notary fees, registry fees, transfer tax, financial costs, and other purchase-related expenses are not included in the price. The information provided in this listing is for guidance only, is non-binding, and has no contractual validity.