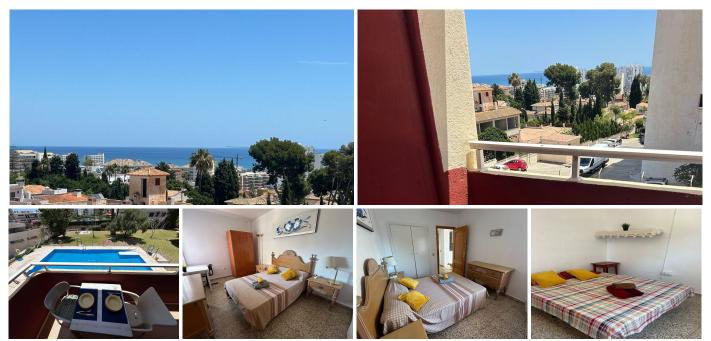

## REF# R4991326 - 256.000€

| 2    | 2     | 67 m² | 10 m²   |
|------|-------|-------|---------|
| Beds | Baths | Built | Terrace |

Exceptional Investment Opportunity in Benalmádena! Apartment with Terrace & Panoramic Sea Views – Renovation Required Looking for a sunlit, well-located home with incredible potential? This is your chance! Whether you're seeking a fantastic investment, a dream coastal home, or a high-yield rental property, this apartment ticks all the boxes. This spacious 2-bedroom apartment features a renovated bathroom, a semi-open American kitchen, and a large, sun-filled living room. The highlight? A spectacular corner terrace with breathtaking sea views—perfect for enjoying morning coffee or sunset dinners. Ideal for Living or Rental Income Located in a well-maintained residential complex with a swimming pool and lush communal gardens, this property offers endless possibilities. While it requires some updating, it already has a tourist license, making it ideal for short-term holiday rentals or long-term tenants. The entire building is undergoing a full-scale renovation, including: ? New façade ? Upgraded electrical and plumbing systems ? Modernized elevators ? Refreshed common areas This will significantly increase the property's value, making it a secure investment with excellent return potential. Prime Location – Unbeatable Convenience 5-minute walk to the beach ???? 10 minutes to Benalmádena's vibrant marina ???? Close to shops, restaurants, public transport & train station ???? Key Features: ? Beachside location – the perfect Mediterranean lifestyle ? South & Southeast orientation – bright interiors all day ? Spacious layout with sea views ? Strong rental