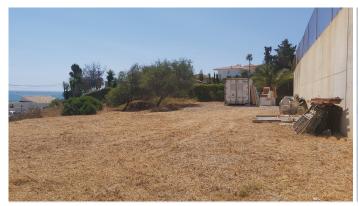

## RESIDENTIAL PLOT IN ESTEPONA

Estepona

REF# R4991182 - 265.000€

SEA VIEWS Magnificent plot of land, very well connected, on the second line of the beach with direct access to the sea and the Estepona coastal path. Direct urban land. It is an independent single-family plot on which a villa can be built. Sea views. A hotel or tourism project can also be developed, be it a boutique hotel of suites or studios or holiday apartments with private parking, gardens and swimming pool, as the use is compatible with this purpose. APPLICABLE ORDINANCE UE-2 CHARACTERISTIC USE Residential in detached single-family homes. COMPATIBLE USES Hotel and community accommodation. Office in the form of a professional office. Sports Private parking Community Equipment Administrative, Educational, Sports, Facilities and Services, Assistance, Health and Socio-cultural and Open Spaces. Hotel with the conditions referred to in ordinance H-2. MAXIMUM HEIGHT Ground floor + 1 or 7 meters. SETBACKS 3 meters OCCUPANCY 30% BUILDABILITY 0.35 m2 t/ m2 s.