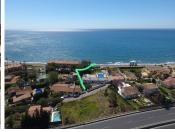

## RESIDENTIAL PLOT IN ESTEPONA

Estepona

REF# R4991182 - 265.000€

SEA VIEWS Magnificent plot of land, very well connected, on the second line of the beach with direct access to the sea and the Estepona coastal path. Direct urban land. It is an independent single-family plot on which a villa can be built. Sea views. A hotel or tourism project can also be developed, be it a boutique hotel of suites or studios or holiday apartments with private parking, gardens and swimming pool, as the use is compatible with this purpose. APPLICABLE ORDINANCE UE-2 CHARACTERISTIC USE Residential in detached single-family homes. COMPATIBLE USES Hotel and community accommodation. Office in the form of a professional office. Sports Private parking Community Equipment Administrative, Educational, Sports, Facilities and Services, Assistance, Health and Socio-cultural and Open Spaces. Hotel with the conditions referred to in ordinance H-2. MAXIMUM HEIGHT Ground floor + 1 or 7 meters. SETBACKS 3 meters OCCUPANCY 30% BUILDABILITY 0.35 m2 t/ m2 s.