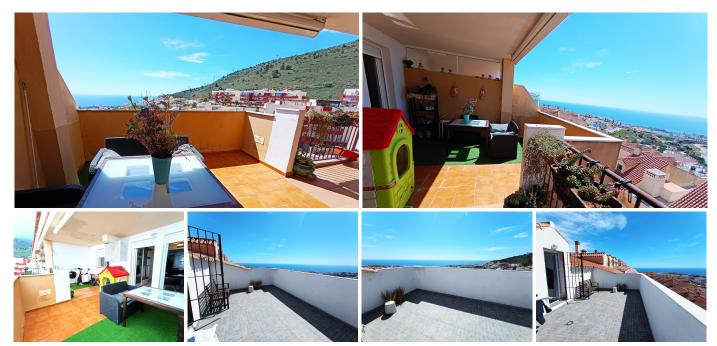

## PENTHOUSE DUPLEX 3 BEDROOMS 2 BATHROOMS IN BENALMADENA

Benalmadena

REF# R4990960 - 319.000€

| 3    | 2     | 121 m² | 27 m²   |
|------|-------|--------|---------|
| Beds | Baths | Built  | Terrace |

This duplex penthouse in Benalmádena is a unique opportunity to enjoy life on the Costa del Sol. With three bedrooms and two bathrooms, it offers ample space for families or couples looking for comfort and style. Highlighted Features: Space and Light: The duplex layout maximizes space and natural light, creating a spacious and welcoming environment. The three bedrooms offer flexibility for families, guests, or even creating a home-based workspace. Views and Exterior: Being a penthouse, it enjoys panoramic views of the surrounding area, including the sea, the mountains, or both, depending on its exact location. The terraces are a key feature, ideal for relaxing, dining al fresco, or simply enjoying the Mediterranean climate. Amenities: The inclusion of a communal pool allows you to enjoy a refreshing swim during warm summer days. The private garage provides convenience and security for your vehicle. Prime Location: Benalmádena is a sought-after location on the Costa del Sol, known for its beaches, marina, and wide range of services and Entertainment. The proximity to essential services, such as supermarkets, restaurants, and public transport, guarantees a comfortable and practical life. Extras: Depending on the property, extras such as air conditioning, heating, and a fully equipped kitchen may be included. We inform you that our agency fees are already included in the sale price, so you do not have to pay any fees for management or real estate advice. In compliance with Andalusian Regional Government Decree 218-2005