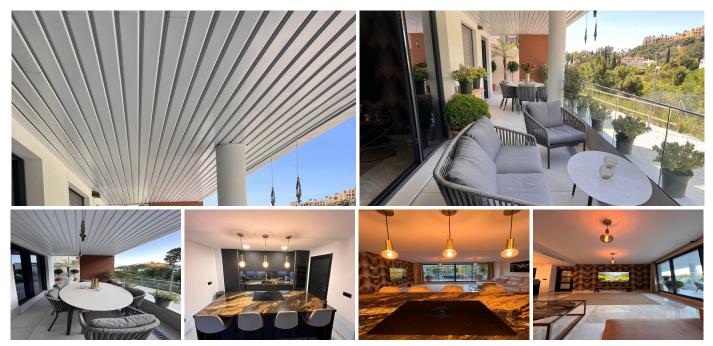

This stunning apartment, fully renovated in 2022, offers the ultimate comfort and luxury in an exclusive location. With 3 bedrooms, 2 bathrooms, and 100 m<sup>2</sup> of living space, this home perfectly blends elegance and functionality. The spacious 40 m<sup>2</sup> terrace is the perfect place to enjoy the good weather while taking in panoramic views of the golf course and mountains. The complete renovation has transformed this apartment into a modern, sophisticated space. The exclusive kitchen features a Bora induction hob and built-in extractor hood, high-end Bosch appliances, and a premium countertop. The bathrooms have been upgraded with luxurious floor tiles and designer sanitary fittings. In addition, the entire apartment has been fitted with new flooring that enhances its contemporary style. The living room, featuring Cavalli wallpaper, adds a touch of luxury and distinction to this unique home. The property also includes a private parking space in the garage and access to a residents-only communal pool. Just around the corner from the development, you'll find a gym with spectacular views of the sea and golf course. Located in a peaceful area in the mountains, this apartment is just a 2-minute drive from San Pedro, 4 minutes from the beach, and 6 minutes from the famous Puerto Banús. Plus, it comes with a rental license, making it an excellent choice for both private living and rental investment, whether short or long-term.