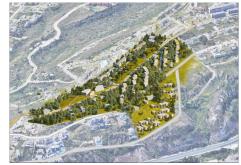

FOR INVESTORS ONLY An exceptional opportunity to acquire a plot with the potential to be divided and developed into 4 villas of approx. 300m each or alternatively up to 8 villas / townhouses of approx. 165m each, plus a basement, within the next 2–3 years. Located in Chullera Park, an urbanization currently undergoing ratification and redevelopment, this area will soon offer proper roads, green spaces, and modern infrastructure. After years of legal uncertainty and unfinished basic infrastructure preventing development, an agreement has now been reached between developers, residents, and the town hall to transform the entire Chullera area through a multi-phase redevelopment plan. This particular plot is part of the first phase of the project and is situated in the highest section of the area, ensuring optimal sun exposure and breathtaking sea views. While development is not yet possible, this presents a prime investment opportunity to secure a position in a structured redevelopment plan with a clear completion timeline and exit strategy. Residential Plot, Manilva, Costa del Sol. Garden/Plot 4000 m². Setting: Suburban. Orientation: South. Location: Excellent. Pool: Room For Pool. Views: Sea, Mountain, Panoramic, Urban. Category: Investment.