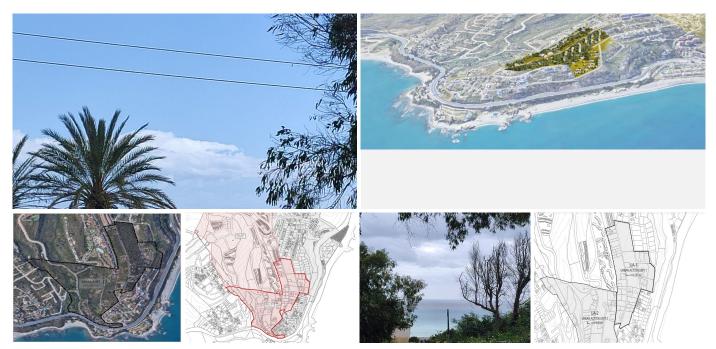

FOR INVESTORS ONLY An exceptional opportunity to acquire a plot with the potential to be divided and developed into 4 villas of approx. 300m each or alternatively up to 8 villas / townhouses of approx. 165m each, plus a basement, within the next 2–3 years. Located in Chullera Park, an urbanization currently undergoing ratification and redevelopment, this area will soon offer proper roads, green spaces, and modern infrastructure. After years of legal uncertainty and unfinished basic infrastructure preventing development, an agreement has now been reached between developers, residents, and the town hall to transform the entire Chullera area through a multi-phase redevelopment plan. This particular plot is part of the first phase of the project and is situated in the highest section of the area, ensuring optimal sun exposure and breathtaking sea views. While development is not yet possible, this presents a prime investment opportunity to secure a position in a structured redevelopment plan with a clear completion timeline and exit strategy. Residential Plot, Manilva, Costa del Sol. Garden/Plot 4000 m². Setting: Suburban. Orientation: South. Location: Excellent. Pool: Room For Pool. Views: Sea, Mountain, Panoramic, Urban. Category: Investment.