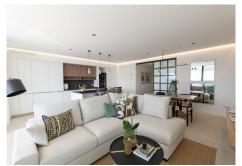

## REF# R4989559 - 1.050.000€

| 2    | 2     | 105 m <sup>2</sup> | 161 m²  |
|------|-------|--------------------|---------|
| Beds | Baths | Built              | Terrace |

Fantastic brand new duplex penthouse property in a prestigious urbanisation in Estepona. This is a property in a very nice urbanization, gated with security. The duplex penthouse is brand new, new construction to be delivered before the summer. In its distribution it has a living room with fitted kitchen and two bedrooms with two bathrooms, the property has fitted wardrobes in the bedrooms. The penthouse has beautiful and fantastic panoramic views. The property has a garage and storage room. The urbanisation has two swimming pools, beach bar and prestigious sports centre with multiple activities and training, machines and paddle tennis courts. is best to visit.