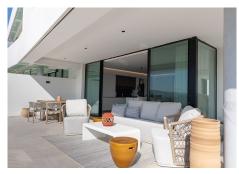

## REF# R4989559 - 1.050.000€

| 2    | 2     | 105 m <sup>2</sup> | 161 m²  |
|------|-------|--------------------|---------|
| Beds | Baths | Built              | Terrace |

Fantastic brand new duplex penthouse property in a prestigious urbanisation in Estepona. This is a property in a very nice urbanization, gated with security. The duplex penthouse is brand new, new construction to be delivered before the summer. In its distribution it has a living room with fitted kitchen and two bedrooms with two bathrooms, the property has fitted wardrobes in the bedrooms. The penthouse has beautiful and fantastic panoramic views. The property has a garage and storage room. The urbanisation has two swimming pools, beach bar and prestigious sports centre with multiple activities and training, machines and paddle tennis courts. is best to visit.