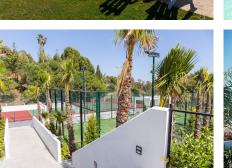

## REF# R4989559 - 1.050.000€

| 2    | 2     | 105 m <sup>2</sup> | 161 m²  |
|------|-------|--------------------|---------|
| Beds | Baths | Built              | Terrace |

Fantastic brand new duplex penthouse property in a prestigious urbanisation in Estepona. This is a property in a very nice urbanization, gated with security. The duplex penthouse is brand new, new construction to be delivered before the summer. In its distribution it has a living room with fitted kitchen and two bedrooms with two bathrooms, the property has fitted wardrobes in the bedrooms. The penthouse has beautiful and fantastic panoramic views. The property has a garage and storage room. The urbanisation has two swimming pools, beach bar and prestigious sports centre with multiple activities and training, machines and paddle tennis courts. is best to visit.