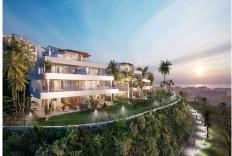

## PENTHOUSE 2 BEDROOMS 2 BATHROOMS IN ESTEPONA

Estepona

## REF# R4989559 - 1.050.000€

| 2    | 2     | 105 m <sup>2</sup> | 161 m²  |
|------|-------|--------------------|---------|
| Beds | Baths | Built              | Terrace |

Fantastic brand new duplex penthouse property in a prestigious urbanisation in Estepona. This is a property in a very nice urbanization, gated with security. The duplex penthouse is brand new, new construction to be delivered before the summer. In its distribution it has a living room with fitted kitchen and two bedrooms with two bathrooms, the property has fitted wardrobes in the bedrooms. The penthouse has beautiful and fantastic panoramic views. The property has a garage and storage room. The urbanisation has two swimming pools, beach bar and prestigious sports centre with multiple activities and training, machines and paddle tennis courts. is best to visit.