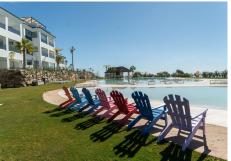

## REF# R4989559 - 1.050.000€

| 2    | 2     | 105 m <sup>2</sup> | 161 m²  |
|------|-------|--------------------|---------|
| Beds | Baths | Built              | Terrace |

Fantastic brand new duplex penthouse property in a prestigious urbanisation in Estepona. This is a property in a very nice urbanization, gated with security. The duplex penthouse is brand new, new construction to be delivered before the summer. In its distribution it has a living room with fitted kitchen and two bedrooms with two bathrooms, the property has fitted wardrobes in the bedrooms. The penthouse has beautiful and fantastic panoramic views. The property has a garage and storage room. The urbanisation has two swimming pools, beach bar and prestigious sports centre with multiple activities and training, machines and paddle tennis courts. is best to visit.