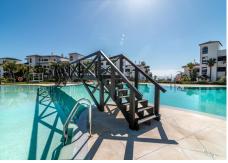

## REF# R4989559 - 1.050.000€

| 2    | 2     | 105 m <sup>2</sup> | 161 m²  |
|------|-------|--------------------|---------|
| Beds | Baths | Built              | Terrace |

Fantastic brand new duplex penthouse property in a prestigious urbanisation in Estepona. This is a property in a very nice urbanization, gated with security. The duplex penthouse is brand new, new construction to be delivered before the summer. In its distribution it has a living room with fitted kitchen and two bedrooms with two bathrooms, the property has fitted wardrobes in the bedrooms. The penthouse has beautiful and fantastic panoramic views. The property has a garage and storage room. The urbanisation has two swimming pools, beach bar and prestigious sports centre with multiple activities and training, machines and paddle tennis courts. is best to visit.