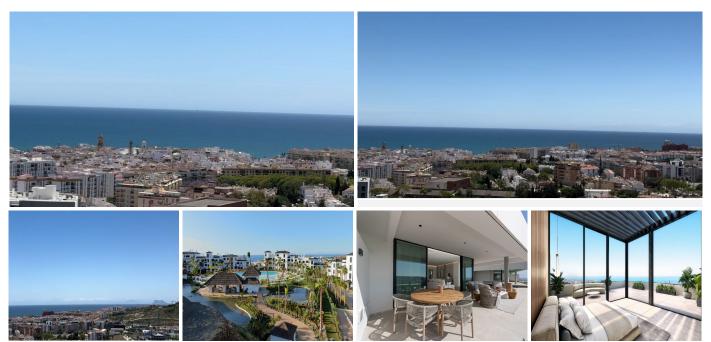

## REF# R4989559 - 1.050.000€

| 2    | 2     | 105 m <sup>2</sup> | 161 m²  |
|------|-------|--------------------|---------|
| Beds | Baths | Built              | Terrace |

Fantastic brand new duplex penthouse property in a prestigious urbanisation in Estepona. This is a property in a very nice urbanization, gated with security. The duplex penthouse is brand new, new construction to be delivered before the summer. In its distribution it has a living room with fitted kitchen and two bedrooms with two bathrooms, the property has fitted wardrobes in the bedrooms. The penthouse has beautiful and fantastic panoramic views. The property has a garage and storage room. The urbanisation has two swimming pools, beach bar and prestigious sports centre with multiple activities and training, machines and paddle tennis courts. is best to visit.