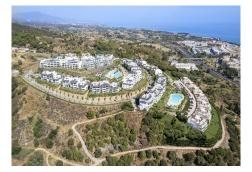

## REF# R4989559 - 1.050.000€

| 2    | 2     | 105 m <sup>2</sup> | 161 m²  |
|------|-------|--------------------|---------|
| Beds | Baths | Built              | Terrace |

Fantastic brand new duplex penthouse property in a prestigious urbanisation in Estepona. This is a property in a very nice urbanization, gated with security. The duplex penthouse is brand new, new construction to be delivered before the summer. In its distribution it has a living room with fitted kitchen and two bedrooms with two bathrooms, the property has fitted wardrobes in the bedrooms. The penthouse has beautiful and fantastic panoramic views. The property has a garage and storage room. The urbanisation has two swimming pools, beach bar and prestigious sports centre with multiple activities and training, machines and paddle tennis courts. is best to visit.