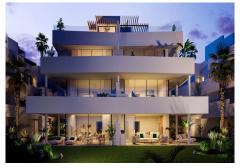

## PENTHOUSE 2 BEDROOMS 2 BATHROOMS IN ESTEPONA

Estepona

## REF# R4989559 - 1.050.000€

| 2    | 2     | 105 m <sup>2</sup> | 161 m²  |
|------|-------|--------------------|---------|
| Beds | Baths | Built              | Terrace |

Fantastic brand new duplex penthouse property in a prestigious urbanisation in Estepona. This is a property in a very nice urbanization, gated with security. The duplex penthouse is brand new, new construction to be delivered before the summer. In its distribution it has a living room with fitted kitchen and two bedrooms with two bathrooms, the property has fitted wardrobes in the bedrooms. The penthouse has beautiful and fantastic panoramic views. The property has a garage and storage room. The urbanisation has two swimming pools, beach bar and prestigious sports centre with multiple activities and training, machines and paddle tennis courts. is best to visit.