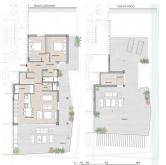

NA HILL

| VIMENDA EN PLANTA SEGUNDA + ÁTICO<br>ENTRADA                                                                               | 05,50 m <sup>2</sup>                                                                                                                                                                                                  |
|----------------------------------------------------------------------------------------------------------------------------|-----------------------------------------------------------------------------------------------------------------------------------------------------------------------------------------------------------------------|
| VESTIBULO<br>SALON-COCOTIAA<br>JAVADERO<br>DORMITORIO 1<br>DORMITORIO 1<br>DORMITORIO 2<br>BAÑO 2<br>SCALERAS<br>VESTIBULO | 02,40 m <sup>2</sup><br>33,05 m <sup>2</sup><br>04,00 m <sup>2</sup><br>20,200 m <sup>2</sup><br>11,45 m <sup>2</sup><br>11,10 m <sup>2</sup><br>04,05 m <sup>2</sup><br>04,05 m <sup>2</sup><br>04,85 m <sup>2</sup> |
| * TERRAZA 1                                                                                                                | 64,30 m <sup>2</sup>                                                                                                                                                                                                  |
| * TERRAZA 2                                                                                                                | 96,80 m <sup>2</sup>                                                                                                                                                                                                  |
| TOTAL ÚTIL VMENDA                                                                                                          | 83,45 m <sup>2</sup>                                                                                                                                                                                                  |
| TOTAL CONSTRUIDA VIMENDA                                                                                                   | 105,14 m <sup>2</sup>                                                                                                                                                                                                 |