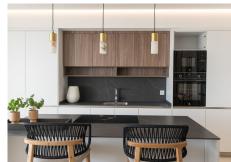

## REF# R4989559 - 1.050.000€

| 2    | 2     | 105 m <sup>2</sup> | 161 m²  |
|------|-------|--------------------|---------|
| Beds | Baths | Built              | Terrace |

Fantastic brand new duplex penthouse property in a prestigious urbanisation in Estepona. This is a property in a very nice urbanization, gated with security. The duplex penthouse is brand new, new construction to be delivered before the summer. In its distribution it has a living room with fitted kitchen and two bedrooms with two bathrooms, the property has fitted wardrobes in the bedrooms. The penthouse has beautiful and fantastic panoramic views. The property has a garage and storage room. The urbanisation has two swimming pools, beach bar and prestigious sports centre with multiple activities and training, machines and paddle tennis courts. is best to visit.