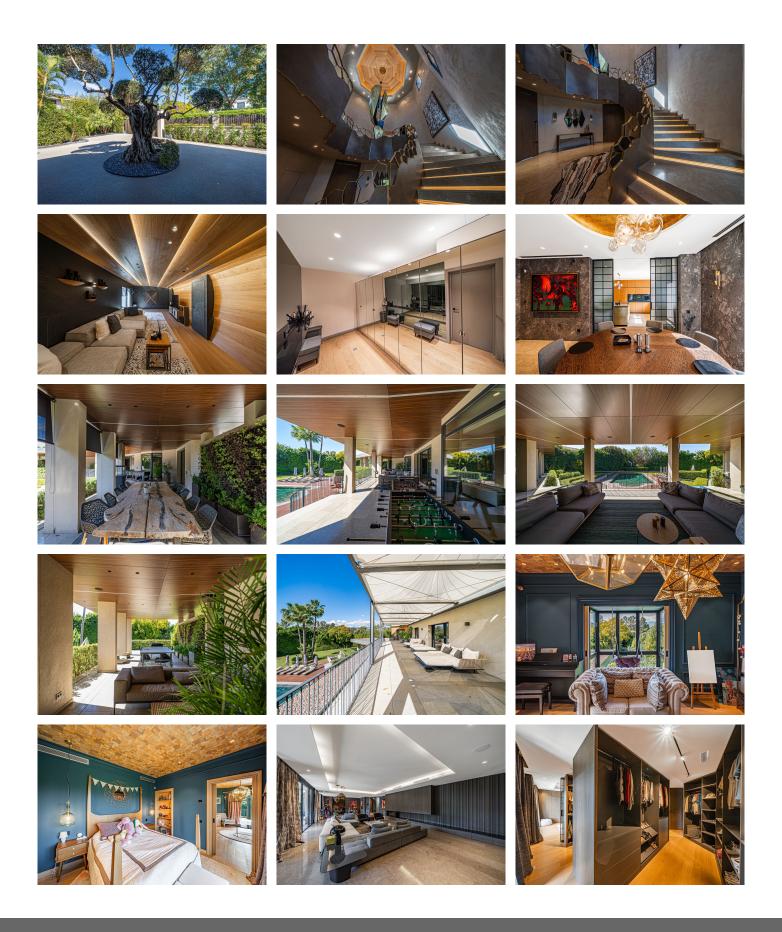

An Architectural Gem on the Frontline of Golf – Guadalmina Baja, Marbella Discover exquisite living at its finest with this luxurious villa, featuring a modern, futuristic yet functional design, located in the highly sought-after area of Guadalmina Baja, Marbella. Perfectly positioned on the frontline of one of the most prestigious golf courses on the Costa del Sol, this residence represents the perfect fusion of contemporary architecture, natural serenity, and timeless sophistication. Set on an impressive 3,106 m<sup>2</sup> plot, this majestic home offers 1,303 m<sup>2</sup> of built area, complemented by beautifully landscaped gardens that include a private pool and a children's football field—ideal for enjoying the Mediterranean lifestyle all year round. The property is distributed across expansive, light-filled spaces and boasts 10 bedrooms and 10 bathrooms, all crafted with the highest quality materials and impeccable taste. Every corner of this villa has been thoughtfully designed to elevate daily life to new heights. Fully furnished and equipped, it embodies both comfort and functionality. Among its many exceptional features are a private gym, a wellness area with sauna, Turkish bath, and massage room, a professional home office, cinema room, game room, elegant dining area, a dream-worthy dressing room, and a spacious garage. All living areas flow harmoniously, providing both privacy and generous spaces for relaxation and entertainment. Just minutes from golden beaches, world-renowned golf courses, and Marbella's most exclusive restaurants and boutiques, this

property is far more than a home—it's a lifestyle. Welcome to your ideal sanctuary in Guadalmina Baja, where every detail is designed to captivate the senses and turn the everyday into the extraordinary.