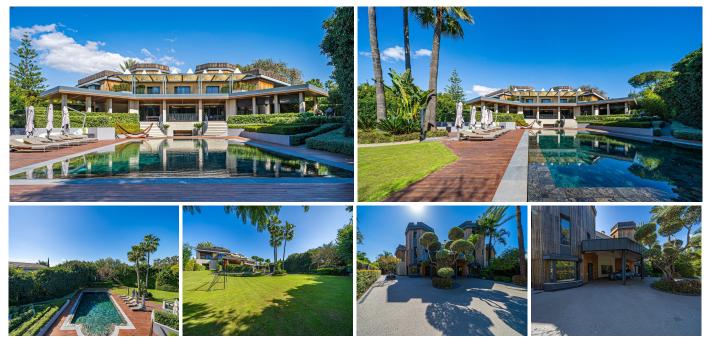

An Architectural Gem on the Frontline of Golf – Guadalmina Baja, Marbella Discover exquisite living at its finest with this luxurious villa, featuring a modern, futuristic yet functional design, located in the highly sought-after area of Guadalmina Baja, Marbella. Perfectly positioned on the frontline of one of the most prestigious golf courses on the Costa del Sol, this residence represents the perfect fusion of contemporary architecture, natural serenity, and timeless sophistication. Set on an impressive 3,106 m<sup>2</sup> plot, this majestic home offers 1,303 m<sup>2</sup> of built area, complemented by beautifully landscaped gardens that include a private pool and a children's football field—ideal for enjoying the Mediterranean lifestyle all year round. The property is distributed across expansive, light-filled spaces and boasts 10 bedrooms and 10 bathrooms, all crafted with the highest quality materials and impeccable taste. Every corner of this villa has been thoughtfully designed to elevate daily life to new heights. Fully furnished and equipped, it embodies both comfort and functionality. Among its many exceptional features are a private gym, a wellness area with sauna, Turkish bath, and massage room, a professional home office, cinema room, game room, elegant dining area, a dream-worthy dressing room, and a spacious garage. All living areas flow harmoniously, providing both privacy and generous spaces for relaxation and entertainment. Just minutes from golden beaches, world-renowned golf courses, and Marbella's most exclusive restaurants and boutiques, this