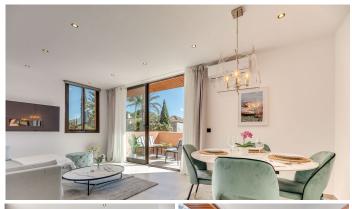

## MIDDLE FLOOR APARTMENT 5 BEDROOMS 4 BATHROOMS IN ESTEPONA

Estepona

REF# R4989442 - 749.000€

| 5    | 4     | 158 m² | 12 m²   |
|------|-------|--------|---------|
| Beds | Baths | Built  | Terrace |

This newly renovated apartment is located in the exclusive Hotel and Spa Bluebay Paraíso Beach complex, a place offering all the amenities and services of a luxury resort. Enjoy exceptional facilities such as the swimming pool, restaurants, private beach, and other premium amenities, all at your fingertips. With a total area of 180 m², oriented from north to south, this property is situated on the first floor of a building with an elevator. It is divided into two separate apartments, offering versatility and privacy. The first unit features 3 bedrooms, 2 bathrooms, a spacious living room with excellent natural lighting, and is fully furnished and tastefully decorated. The kitchen, equipped with high-end Bosch appliances, is fully stocked, and from the living room, you can access a balcony and a south-facing terrace with stunning views. The second unit includes 2 bedrooms and 2 bathrooms, a bright and modern living room with access to a sunny terrace that also offers beautiful views. Like the first unit, it is fully furnished, and the kitchen is equipped with Bosch appliances. This property, with two separate units and a total of 5 bedrooms, is perfectly designed for generating income through short-term rentals since it has a first occupancy license and a tourist license, making it an excellent investment opportunity. Just 3 minutes on foot from the beach, and with easy access to shopping centers, hospitals, schools, and bus stations, this property enjoys a privileged location that combines convenience and accessibility. An excellent opportunity to acquire a luxury property in a high-