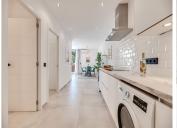

## MIDDLE FLOOR APARTMENT 5 BEDROOMS 4 BATHROOMS IN ESTEPONA

Estepona

REF# R4989442 - 749.000€

| 5    | 4     | 158 m² | 12 m²   |
|------|-------|--------|---------|
| Beds | Baths | Built  | Terrace |

This newly renovated apartment is located in the exclusive Hotel and Spa Bluebay Paraíso Beach complex, a place offering all the amenities and services of a luxury resort. Enjoy exceptional facilities such as the swimming pool, restaurants, private beach, and other premium amenities, all at your fingertips. With a total area of 180 m², oriented from north to south, this property is situated on the first floor of a building with an elevator. It is divided into two separate apartments, offering versatility and privacy. The first unit features 3 bedrooms, 2 bathrooms, a spacious living room with excellent natural lighting, and is fully furnished and tastefully decorated. The kitchen, equipped with high-end Bosch appliances, is fully stocked, and from the living room, you can access a balcony and a south-facing terrace with stunning views. The second unit includes 2 bedrooms and 2 bathrooms, a bright and modern living room with access to a sunny terrace that also offers beautiful views. Like the first unit, it is fully furnished, and the kitchen is equipped with Bosch appliances. This property, with two separate units and a total of 5 bedrooms, is perfectly designed for generating income through short-term rentals since it has a first occupancy license and a tourist license, making it an excellent investment opportunity. Just 3 minutes on foot from the beach, and with easy access to shopping centers, hospitals, schools, and bus stations, this property enjoys a privileged location that combines convenience and accessibility. An excellent opportunity to acquire a luxury property in a high-