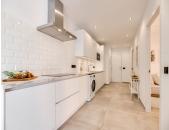

## MIDDLE FLOOR APARTMENT 5 BEDROOMS 4 BATHROOMS IN ESTEPONA

Estepona

REF# R4989442 - 749.000€

| 5    | 4     | 158 m² | 12 m²   |
|------|-------|--------|---------|
| Beds | Baths | Built  | Terrace |

This newly renovated apartment is located in the exclusive Hotel and Spa Bluebay Paraíso Beach complex, a place offering all the amenities and services of a luxury resort. Enjoy exceptional facilities such as the swimming pool, restaurants, private beach, and other premium amenities, all at your fingertips. With a total area of 180 m², oriented from north to south, this property is situated on the first floor of a building with an elevator. It is divided into two separate apartments, offering versatility and privacy. The first unit features 3 bedrooms, 2 bathrooms, a spacious living room with excellent natural lighting, and is fully furnished and tastefully decorated. The kitchen, equipped with high-end Bosch appliances, is fully stocked, and from the living room, you can access a balcony and a south-facing terrace with stunning views. The second unit includes 2 bedrooms and 2 bathrooms, a bright and modern living room with access to a sunny terrace that also offers beautiful views. Like the first unit, it is fully furnished, and the kitchen is equipped with Bosch appliances. This property, with two separate units and a total of 5 bedrooms, is perfectly designed for generating income through short-term rentals since it has a first occupancy license and a tourist license, making it an excellent investment opportunity. Just 3 minutes on foot from the beach, and with easy access to shopping centers, hospitals, schools, and bus stations, this property enjoys a privileged location that combines convenience and accessibility. An excellent opportunity to acquire a luxury property in a high-