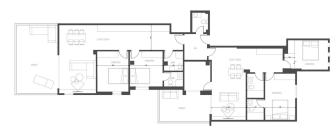

## MIDDLE FLOOR APARTMENT 5 BEDROOMS 4 BATHROOMS IN ESTEPONA

Estepona

REF# R4989442 - 749.000€

| 5    | 4     | 158 m² | 12 m²   |
|------|-------|--------|---------|
| Beds | Baths | Built  | Terrace |

This newly renovated apartment is located in the exclusive Hotel and Spa Bluebay Paraíso Beach complex, a place offering all the amenities and services of a luxury resort. Enjoy exceptional facilities such as the swimming pool, restaurants, private beach, and other premium amenities, all at your fingertips. With a total area of 180 m², oriented from north to south, this property is situated on the first floor of a building with an elevator. It is divided into two separate apartments, offering versatility and privacy. The first unit features 3 bedrooms, 2 bathrooms, a spacious living room with excellent natural lighting, and is fully furnished and tastefully decorated. The kitchen, equipped with high-end Bosch appliances, is fully stocked, and from the living room, you can access a balcony and a south-facing terrace with stunning views. The second unit includes 2 bedrooms and 2 bathrooms, a bright and modern living room with access to a sunny terrace that also offers beautiful views. Like the first unit, it is fully furnished, and the kitchen is equipped with Bosch appliances. This property, with two separate units and a total of 5 bedrooms, is perfectly designed for generating income through short-term rentals since it has a first occupancy license and a tourist license, making it an excellent investment opportunity. Just 3 minutes on foot from the beach, and with easy access to shopping centers, hospitals, schools, and bus stations, this property enjoys a privileged location that combines convenience and accessibility. An excellent opportunity to acquire a luxury property in a high-