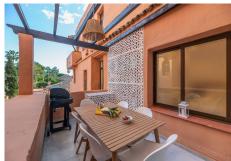

## MIDDLE FLOOR APARTMENT 5 BEDROOMS 4 BATHROOMS IN ESTEPONA

Estepona

REF# R4989442 - 749.000€

| 5    | 4     | 158 m² | 12 m²   |
|------|-------|--------|---------|
| Beds | Baths | Built  | Terrace |

This newly renovated apartment is located in the exclusive Hotel and Spa Bluebay Paraíso Beach complex, a place offering all the amenities and services of a luxury resort. Enjoy exceptional facilities such as the swimming pool, restaurants, private beach, and other premium amenities, all at your fingertips. With a total area of 180 m², oriented from north to south, this property is situated on the first floor of a building with an elevator. It is divided into two separate apartments, offering versatility and privacy. The first unit features 3 bedrooms, 2 bathrooms, a spacious living room with excellent natural lighting, and is fully furnished and tastefully decorated. The kitchen, equipped with high-end Bosch appliances, is fully stocked, and from the living room, you can access a balcony and a south-facing terrace with stunning views. The second unit includes 2 bedrooms and 2 bathrooms, a bright and modern living room with access to a sunny terrace that also offers beautiful views. Like the first unit, it is fully furnished, and the kitchen is equipped with Bosch appliances. This property, with two separate units and a total of 5 bedrooms, is perfectly designed for generating income through short-term rentals since it has a first occupancy license and a tourist license, making it an excellent investment opportunity. Just 3 minutes on foot from the beach, and with easy access to shopping centers, hospitals, schools, and bus stations, this property enjoys a privileged location that combines convenience and accessibility. An excellent opportunity to acquire a luxury property in a high-