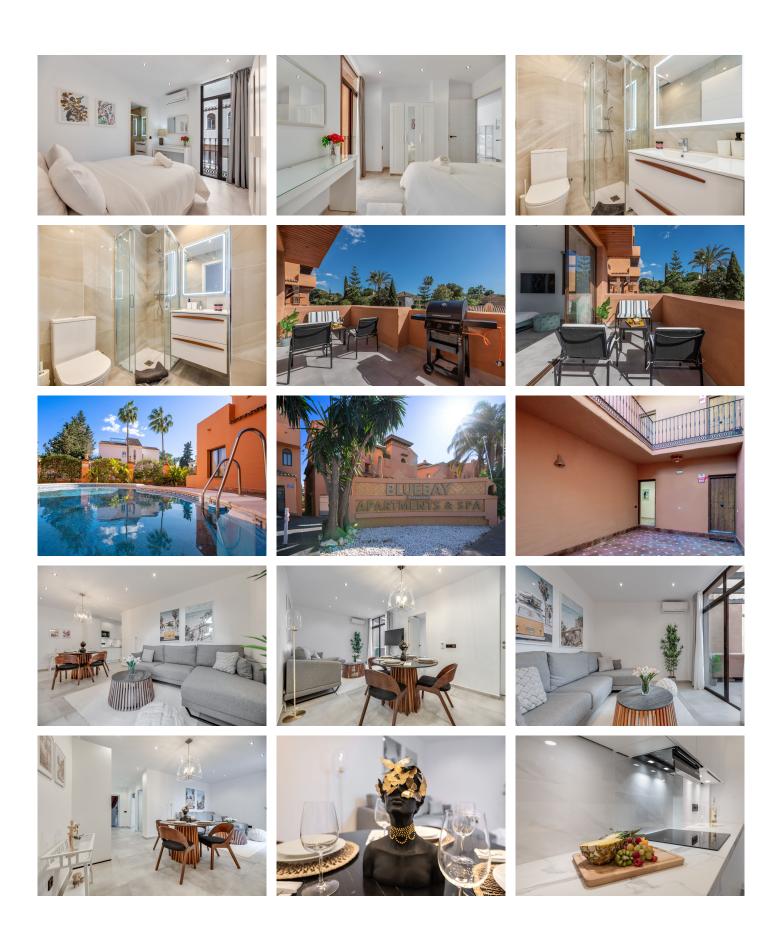

## MIDDLE FLOOR APARTMENT 5 BEDROOMS 4 BATHROOMS IN ESTEPONA

Estepona

REF# R4989442 - 749.000€

| 5    | 4     | 158 m² | 12 m²   |
|------|-------|--------|---------|
| Beds | Baths | Built  | Terrace |

This newly renovated apartment is located in the exclusive Hotel and Spa Bluebay Paraíso Beach complex, a place offering all the amenities and services of a luxury resort. Enjoy exceptional facilities such as the swimming pool, restaurants, private beach, and other premium amenities, all at your fingertips. With a total area of 180 m², oriented from north to south, this property is situated on the first floor of a building with an elevator. It is divided into two separate apartments, offering versatility and privacy. The first unit features 3 bedrooms, 2 bathrooms, a spacious living room with excellent natural lighting, and is fully furnished and tastefully decorated. The kitchen, equipped with high-end Bosch appliances, is fully stocked, and from the living room, you can access a balcony and a south-facing terrace with stunning views. The second unit includes 2 bedrooms and 2 bathrooms, a bright and modern living room with access to a sunny terrace that also offers beautiful views. Like the first unit, it is fully furnished, and the kitchen is equipped with Bosch appliances. This property, with two separate units and a total of 5 bedrooms, is perfectly designed for generating income through short-term rentals since it has a first occupancy license and a tourist license, making it an excellent investment opportunity. Just 3 minutes on foot from the beach, and with easy access to shopping centers, hospitals, schools, and bus stations, this property enjoys a privileged location that combines convenience and accessibility. An excellent opportunity to acquire a luxury property in a high-