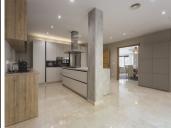

## HOUSE 7 BEDROOMS 8 BATHROOMS IN EL MADROÑAL

El Madroñal

REF# R4986679 - 7.950.000€

| 7    | 8     | 1165 m² | 3062 m <sup>2</sup> |
|------|-------|---------|---------------------|
| Beds | Baths | Built   | Plot                |

Villa for sale in El Madroñal, Benahavis with 7 bedrooms, 7 bathrooms, 6 en suite bathrooms, 2 toilets and with orientation south/west, with private swimming pool, private garage (5 parking spaces) and private garden. Regarding property dimensions, it has 1,165 m² built and 3,062 m² plot. Has the following facilities mountainside, air conditioning, fully fitted kitchen, utility room, fireplace, marble floors, jacuzzi, sauna, satellite tv, basement, guest room, storage room, gym, alarm, security entrance, double glazing, video entrance, dining room, barbeque, security service 24h, guest toilet, private terrace, living room, study room, separate apartment, country view, mountain view, indoor pool, heated pool, underfloor heating (throughout), automatic irrigation system, security shutters, dolby stereo surround system, laundry room, internet - wi-fi, covered terrace, electric blinds, fitted wardrobes, gated community, garden view, pool view, panoramic view, cinema room, wine cellar, close to golf, uncovered terrace, games room, separate dining room, balcony, spa, excellent condition, recently renovated / refurbished, ceiling heating system, underfloor cooling system, surveillance cameras, guest apartment, office room, individual a/c units, armored door, kitchenette, aerothermics and internet - fibre optic.