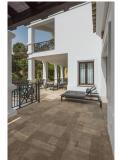

Villa for sale in El Madroñal, Benahavis with 7 bedrooms, 7 bathrooms, 6 en suite bathrooms, 2 toilets and with orientation south/west, with private swimming pool, private garage (5 parking spaces) and private garden. Regarding property dimensions, it has 1,165 m² built and 3,062 m² plot. Has the following facilities mountainside, air conditioning, fully fitted kitchen, utility room, fireplace, marble floors, jacuzzi, sauna, satellite tv, basement, guest room, storage room, gym, alarm, security entrance, double glazing, video entrance, dining room, barbeque, security service 24h, guest toilet, private terrace, living room, study room, separate apartment, country view, mountain view, indoor pool, heated pool, underfloor heating (throughout), automatic irrigation system, security shutters, dolby stereo surround system, laundry room, internet - wi-fi, covered terrace, electric blinds, fitted wardrobes, gated community, garden view, pool view, panoramic view, cinema room, wine cellar, close to golf, uncovered terrace, games room, separate dining room, balcony, spa, excellent condition, recently renovated / refurbished, ceiling heating system, underfloor cooling system, surveillance cameras, guest apartment, office room, individual a/c units, armored door, kitchenette, aerothermics and internet - fibre optic.