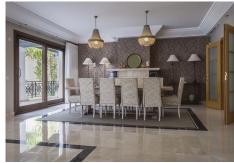

Villa for sale in El Madroñal, Benahavis with 7 bedrooms, 7 bathrooms, 6 en suite bathrooms, 2 toilets and with orientation south/west, with private swimming pool, private garage (5 parking spaces) and private garden. Regarding property dimensions, it has 1,165 m² built and 3,062 m² plot. Has the following facilities mountainside, air conditioning, fully fitted kitchen, utility room, fireplace, marble floors, jacuzzi, sauna, satellite tv, basement, guest room, storage room, gym, alarm, security entrance, double glazing, video entrance, dining room, barbeque, security service 24h, guest toilet, private terrace, living room, study room, separate apartment, country view, mountain view, indoor pool, heated pool, underfloor heating (throughout), automatic irrigation system, security shutters, dolby stereo surround system, laundry room, internet - wi-fi, covered terrace, electric blinds, fitted wardrobes, gated community, garden view, pool view, panoramic view, cinema room, wine cellar, close to golf, uncovered terrace, games room, separate dining room, balcony, spa, excellent condition, recently renovated / refurbished, ceiling heating system, underfloor cooling system, surveillance cameras, guest apartment, office room, individual a/c units, armored door, kitchenette, aerothermics and internet - fibre optic.