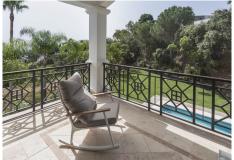

Villa for sale in El Madroñal, Benahavis with 7 bedrooms, 7 bathrooms, 6 en suite bathrooms, 2 toilets and with orientation south/west, with private swimming pool, private garage (5 parking spaces) and private garden. Regarding property dimensions, it has 1,165 m² built and 3,062 m² plot. Has the following facilities mountainside, air conditioning, fully fitted kitchen, utility room, fireplace, marble floors, jacuzzi, sauna, satellite tv, basement, guest room, storage room, gym, alarm, security entrance, double glazing, video entrance, dining room, barbeque, security service 24h, guest toilet, private terrace, living room, study room, separate apartment, country view, mountain view, indoor pool, heated pool, underfloor heating (throughout), automatic irrigation system, security shutters, dolby stereo surround system, laundry room, internet - wi-fi, covered terrace, electric blinds, fitted wardrobes, gated community, garden view, pool view, panoramic view, cinema room, wine cellar, close to golf, uncovered terrace, games room, separate dining room, balcony, spa, excellent condition, recently renovated / refurbished, ceiling heating system, underfloor cooling system, surveillance cameras, guest apartment, office room, individual a/c units, armored door, kitchenette, aerothermics and internet - fibre optic.