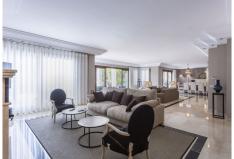

Villa for sale in El Madroñal, Benahavis with 7 bedrooms, 7 bathrooms, 6 en suite bathrooms, 2 toilets and with orientation south/west, with private swimming pool, private garage (5 parking spaces) and private garden. Regarding property dimensions, it has 1,165 m² built and 3,062 m² plot. Has the following facilities mountainside, air conditioning, fully fitted kitchen, utility room, fireplace, marble floors, jacuzzi, sauna, satellite tv, basement, guest room, storage room, gym, alarm, security entrance, double glazing, video entrance, dining room, barbeque, security service 24h, guest toilet, private terrace, living room, study room, separate apartment, country view, mountain view, indoor pool, heated pool, underfloor heating (throughout), automatic irrigation system, security shutters, dolby stereo surround system, laundry room, internet - wi-fi, covered terrace, electric blinds, fitted wardrobes, gated community, garden view, pool view, panoramic view, cinema room, wine cellar, close to golf, uncovered terrace, games room, separate dining room, balcony, spa, excellent condition, recently renovated / refurbished, ceiling heating system, underfloor cooling system, surveillance cameras, guest apartment, office room, individual a/c units, armored door, kitchenette, aerothermics and internet - fibre optic.