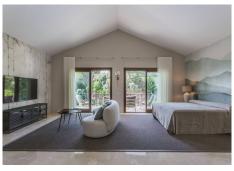

Villa for sale in El Madroñal, Benahavis with 7 bedrooms, 7 bathrooms, 6 en suite bathrooms, 2 toilets and with orientation south/west, with private swimming pool, private garage (5 parking spaces) and private garden. Regarding property dimensions, it has 1,165 m² built and 3,062 m² plot. Has the following facilities mountainside, air conditioning, fully fitted kitchen, utility room, fireplace, marble floors, jacuzzi, sauna, satellite tv, basement, guest room, storage room, gym, alarm, security entrance, double glazing, video entrance, dining room, barbeque, security service 24h, guest toilet, private terrace, living room, study room, separate apartment, country view, mountain view, indoor pool, heated pool, underfloor heating (throughout), automatic irrigation system, security shutters, dolby stereo surround system, laundry room, internet - wi-fi, covered terrace, electric blinds, fitted wardrobes, gated community, garden view, pool view, panoramic view, cinema room, wine cellar, close to golf, uncovered terrace, games room, separate dining room, balcony, spa, excellent condition, recently renovated / refurbished, ceiling heating system, underfloor cooling system, surveillance cameras, guest apartment, office room, individual a/c units, armored door, kitchenette, aerothermics and internet - fibre optic.