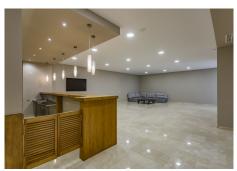

Villa for sale in El Madroñal, Benahavis with 7 bedrooms, 7 bathrooms, 6 en suite bathrooms, 2 toilets and with orientation south/west, with private swimming pool, private garage (5 parking spaces) and private garden. Regarding property dimensions, it has 1,165 m² built and 3,062 m² plot. Has the following facilities mountainside, air conditioning, fully fitted kitchen, utility room, fireplace, marble floors, jacuzzi, sauna, satellite tv, basement, guest room, storage room, gym, alarm, security entrance, double glazing, video entrance, dining room, barbeque, security service 24h, guest toilet, private terrace, living room, study room, separate apartment, country view, mountain view, indoor pool, heated pool, underfloor heating (throughout), automatic irrigation system, security shutters, dolby stereo surround system, laundry room, internet - wi-fi, covered terrace, electric blinds, fitted wardrobes, gated community, garden view, pool view, panoramic view, cinema room, wine cellar, close to golf, uncovered terrace, games room, separate dining room, balcony, spa, excellent condition, recently renovated / refurbished, ceiling heating system, underfloor cooling system, surveillance cameras, guest apartment, office room, individual a/c units, armored door, kitchenette, aerothermics and internet - fibre optic.