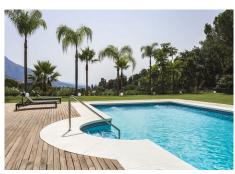

Villa for sale in El Madroñal, Benahavis with 7 bedrooms, 7 bathrooms, 6 en suite bathrooms, 2 toilets and with orientation south/west, with private swimming pool, private garage (5 parking spaces) and private garden. Regarding property dimensions, it has 1,165 m² built and 3,062 m² plot. Has the following facilities mountainside, air conditioning, fully fitted kitchen, utility room, fireplace, marble floors, jacuzzi, sauna, satellite tv, basement, guest room, storage room, gym, alarm, security entrance, double glazing, video entrance, dining room, barbeque, security service 24h, guest toilet, private terrace, living room, study room, separate apartment, country view, mountain view, indoor pool, heated pool, underfloor heating (throughout), automatic irrigation system, security shutters, dolby stereo surround system, laundry room, internet - wi-fi, covered terrace, electric blinds, fitted wardrobes, gated community, garden view, pool view, panoramic view, cinema room, wine cellar, close to golf, uncovered terrace, games room, separate dining room, balcony, spa, excellent condition, recently renovated / refurbished, ceiling heating system, underfloor cooling system, surveillance cameras, guest apartment, office room, individual a/c units, armored door, kitchenette, aerothermics and internet - fibre optic.