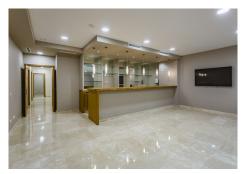

Villa for sale in El Madroñal, Benahavis with 7 bedrooms, 7 bathrooms, 6 en suite bathrooms, 2 toilets and with orientation south/west, with private swimming pool, private garage (5 parking spaces) and private garden. Regarding property dimensions, it has 1,165 m² built and 3,062 m² plot. Has the following facilities mountainside, air conditioning, fully fitted kitchen, utility room, fireplace, marble floors, jacuzzi, sauna, satellite tv, basement, guest room, storage room, gym, alarm, security entrance, double glazing, video entrance, dining room, barbeque, security service 24h, guest toilet, private terrace, living room, study room, separate apartment, country view, mountain view, indoor pool, heated pool, underfloor heating (throughout), automatic irrigation system, security shutters, dolby stereo surround system, laundry room, internet - wi-fi, covered terrace, electric blinds, fitted wardrobes, gated community, garden view, pool view, panoramic view, cinema room, wine cellar, close to golf, uncovered terrace, games room, separate dining room, balcony, spa, excellent condition, recently renovated / refurbished, ceiling heating system, underfloor cooling system, surveillance cameras, guest apartment, office room, individual a/c units, armored door, kitchenette, aerothermics and internet - fibre optic.