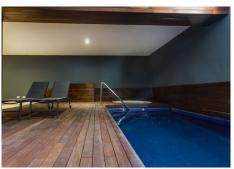

Villa for sale in El Madroñal, Benahavis with 7 bedrooms, 7 bathrooms, 6 en suite bathrooms, 2 toilets and with orientation south/west, with private swimming pool, private garage (5 parking spaces) and private garden. Regarding property dimensions, it has 1,165 m² built and 3,062 m² plot. Has the following facilities mountainside, air conditioning, fully fitted kitchen, utility room, fireplace, marble floors, jacuzzi, sauna, satellite tv, basement, guest room, storage room, gym, alarm, security entrance, double glazing, video entrance, dining room, barbeque, security service 24h, guest toilet, private terrace, living room, study room, separate apartment, country view, mountain view, indoor pool, heated pool, underfloor heating (throughout), automatic irrigation system, security shutters, dolby stereo surround system, laundry room, internet - wi-fi, covered terrace, electric blinds, fitted wardrobes, gated community, garden view, pool view, panoramic view, cinema room, wine cellar, close to golf, uncovered terrace, games room, separate dining room, balcony, spa, excellent condition, recently renovated / refurbished, ceiling heating system, underfloor cooling system, surveillance cameras, guest apartment, office room, individual a/c units, armored door, kitchenette, aerothermics and internet - fibre optic.