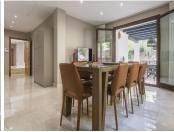

Villa for sale in El Madroñal, Benahavis with 7 bedrooms, 7 bathrooms, 6 en suite bathrooms, 2 toilets and with orientation south/west, with private swimming pool, private garage (5 parking spaces) and private garden. Regarding property dimensions, it has 1,165 m² built and 3,062 m² plot. Has the following facilities mountainside, air conditioning, fully fitted kitchen, utility room, fireplace, marble floors, jacuzzi, sauna, satellite tv, basement, guest room, storage room, gym, alarm, security entrance, double glazing, video entrance, dining room, barbeque, security service 24h, guest toilet, private terrace, living room, study room, separate apartment, country view, mountain view, indoor pool, heated pool, underfloor heating (throughout), automatic irrigation system, security shutters, dolby stereo surround system, laundry room, internet - wi-fi, covered terrace, electric blinds, fitted wardrobes, gated community, garden view, pool view, panoramic view, cinema room, wine cellar, close to golf, uncovered terrace, games room, separate dining room, balcony, spa, excellent condition, recently renovated / refurbished, ceiling heating system, underfloor cooling system, surveillance cameras, guest apartment, office room, individual a/c units, armored door, kitchenette, aerothermics and internet - fibre optic.