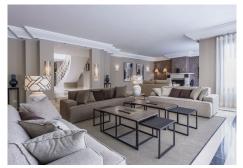

Villa for sale in El Madroñal, Benahavis with 7 bedrooms, 7 bathrooms, 6 en suite bathrooms, 2 toilets and with orientation south/west, with private swimming pool, private garage (5 parking spaces) and private garden. Regarding property dimensions, it has 1,165 m² built and 3,062 m² plot. Has the following facilities mountainside, air conditioning, fully fitted kitchen, utility room, fireplace, marble floors, jacuzzi, sauna, satellite tv, basement, guest room, storage room, gym, alarm, security entrance, double glazing, video entrance, dining room, barbeque, security service 24h, guest toilet, private terrace, living room, study room, separate apartment, country view, mountain view, indoor pool, heated pool, underfloor heating (throughout), automatic irrigation system, security shutters, dolby stereo surround system, laundry room, internet - wi-fi, covered terrace, electric blinds, fitted wardrobes, gated community, garden view, pool view, panoramic view, cinema room, wine cellar, close to golf, uncovered terrace, games room, separate dining room, balcony, spa, excellent condition, recently renovated / refurbished, ceiling heating system, underfloor cooling system, surveillance cameras, guest apartment, office room, individual a/c units, armored door, kitchenette, aerothermics and internet - fibre optic.