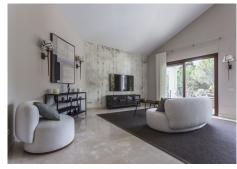

Villa for sale in El Madroñal, Benahavis with 7 bedrooms, 7 bathrooms, 6 en suite bathrooms, 2 toilets and with orientation south/west, with private swimming pool, private garage (5 parking spaces) and private garden. Regarding property dimensions, it has 1,165 m² built and 3,062 m² plot. Has the following facilities mountainside, air conditioning, fully fitted kitchen, utility room, fireplace, marble floors, jacuzzi, sauna, satellite tv, basement, guest room, storage room, gym, alarm, security entrance, double glazing, video entrance, dining room, barbeque, security service 24h, guest toilet, private terrace, living room, study room, separate apartment, country view, mountain view, indoor pool, heated pool, underfloor heating (throughout), automatic irrigation system, security shutters, dolby stereo surround system, laundry room, internet - wi-fi, covered terrace, electric blinds, fitted wardrobes, gated community, garden view, pool view, panoramic view, cinema room, wine cellar, close to golf, uncovered terrace, games room, separate dining room, balcony, spa, excellent condition, recently renovated / refurbished, ceiling heating system, underfloor cooling system, surveillance cameras, guest apartment, office room, individual a/c units, armored door, kitchenette, aerothermics and internet - fibre optic.