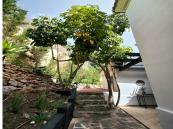

Villa for sale in El Madroñal, Benahavis with 7 bedrooms, 7 bathrooms, 6 en suite bathrooms, 2 toilets and with orientation south/west, with private swimming pool, private garage (5 parking spaces) and private garden. Regarding property dimensions, it has 1,165 m² built and 3,062 m² plot. Has the following facilities mountainside, air conditioning, fully fitted kitchen, utility room, fireplace, marble floors, jacuzzi, sauna, satellite tv, basement, guest room, storage room, gym, alarm, security entrance, double glazing, video entrance, dining room, barbeque, security service 24h, guest toilet, private terrace, living room, study room, separate apartment, country view, mountain view, indoor pool, heated pool, underfloor heating (throughout), automatic irrigation system, security shutters, dolby stereo surround system, laundry room, internet - wi-fi, covered terrace, electric blinds, fitted wardrobes, gated community, garden view, pool view, panoramic view, cinema room, wine cellar, close to golf, uncovered terrace, games room, separate dining room, balcony, spa, excellent condition, recently renovated / refurbished, ceiling heating system, underfloor cooling system, surveillance cameras, guest apartment, office room, individual a/c units, armored door, kitchenette, aerothermics and internet - fibre optic.