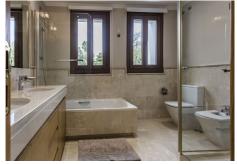

Villa for sale in El Madroñal, Benahavis with 7 bedrooms, 7 bathrooms, 6 en suite bathrooms, 2 toilets and with orientation south/west, with private swimming pool, private garage (5 parking spaces) and private garden. Regarding property dimensions, it has 1,165 m² built and 3,062 m² plot. Has the following facilities mountainside, air conditioning, fully fitted kitchen, utility room, fireplace, marble floors, jacuzzi, sauna, satellite tv, basement, guest room, storage room, gym, alarm, security entrance, double glazing, video entrance, dining room, barbeque, security service 24h, guest toilet, private terrace, living room, study room, separate apartment, country view, mountain view, indoor pool, heated pool, underfloor heating (throughout), automatic irrigation system, security shutters, dolby stereo surround system, laundry room, internet - wi-fi, covered terrace, electric blinds, fitted wardrobes, gated community, garden view, pool view, panoramic view, cinema room, wine cellar, close to golf, uncovered terrace, games room, separate dining room, balcony, spa, excellent condition, recently renovated / refurbished, ceiling heating system, underfloor cooling system, surveillance cameras, guest apartment, office room, individual a/c units, armored door, kitchenette, aerothermics and internet - fibre optic.