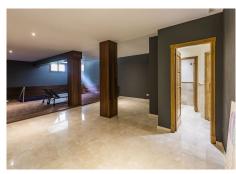

Villa for sale in El Madroñal, Benahavis with 7 bedrooms, 7 bathrooms, 6 en suite bathrooms, 2 toilets and with orientation south/west, with private swimming pool, private garage (5 parking spaces) and private garden. Regarding property dimensions, it has 1,165 m² built and 3,062 m² plot. Has the following facilities mountainside, air conditioning, fully fitted kitchen, utility room, fireplace, marble floors, jacuzzi, sauna, satellite tv, basement, guest room, storage room, gym, alarm, security entrance, double glazing, video entrance, dining room, barbeque, security service 24h, guest toilet, private terrace, living room, study room, separate apartment, country view, mountain view, indoor pool, heated pool, underfloor heating (throughout), automatic irrigation system, security shutters, dolby stereo surround system, laundry room, internet - wi-fi, covered terrace, electric blinds, fitted wardrobes, gated community, garden view, pool view, panoramic view, cinema room, wine cellar, close to golf, uncovered terrace, games room, separate dining room, balcony, spa, excellent condition, recently renovated / refurbished, ceiling heating system, underfloor cooling system, surveillance cameras, guest apartment, office room, individual a/c units, armored door, kitchenette, aerothermics and internet - fibre optic.