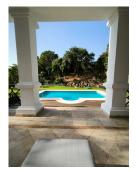

Villa for sale in El Madroñal, Benahavis with 7 bedrooms, 7 bathrooms, 6 en suite bathrooms, 2 toilets and with orientation south/west, with private swimming pool, private garage (5 parking spaces) and private garden. Regarding property dimensions, it has 1,165 m² built and 3,062 m² plot. Has the following facilities mountainside, air conditioning, fully fitted kitchen, utility room, fireplace, marble floors, jacuzzi, sauna, satellite tv, basement, guest room, storage room, gym, alarm, security entrance, double glazing, video entrance, dining room, barbeque, security service 24h, guest toilet, private terrace, living room, study room, separate apartment, country view, mountain view, indoor pool, heated pool, underfloor heating (throughout), automatic irrigation system, security shutters, dolby stereo surround system, laundry room, internet - wi-fi, covered terrace, electric blinds, fitted wardrobes, gated community, garden view, pool view, panoramic view, cinema room, wine cellar, close to golf, uncovered terrace, games room, separate dining room, balcony, spa, excellent condition, recently renovated / refurbished, ceiling heating system, underfloor cooling system, surveillance cameras, guest apartment, office room, individual a/c units, armored door, kitchenette, aerothermics and internet - fibre optic.