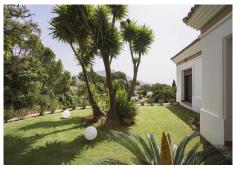

Villa for sale in El Madroñal, Benahavis with 7 bedrooms, 7 bathrooms, 6 en suite bathrooms, 2 toilets and with orientation south/west, with private swimming pool, private garage (5 parking spaces) and private garden. Regarding property dimensions, it has 1,165 m² built and 3,062 m² plot. Has the following facilities mountainside, air conditioning, fully fitted kitchen, utility room, fireplace, marble floors, jacuzzi, sauna, satellite tv, basement, guest room, storage room, gym, alarm, security entrance, double glazing, video entrance, dining room, barbeque, security service 24h, guest toilet, private terrace, living room, study room, separate apartment, country view, mountain view, indoor pool, heated pool, underfloor heating (throughout), automatic irrigation system, security shutters, dolby stereo surround system, laundry room, internet - wi-fi, covered terrace, electric blinds, fitted wardrobes, gated community, garden view, pool view, panoramic view, cinema room, wine cellar, close to golf, uncovered terrace, games room, separate dining room, balcony, spa, excellent condition, recently renovated / refurbished, ceiling heating system, underfloor cooling system, surveillance cameras, guest apartment, office room, individual a/c units, armored door, kitchenette, aerothermics and internet - fibre optic.