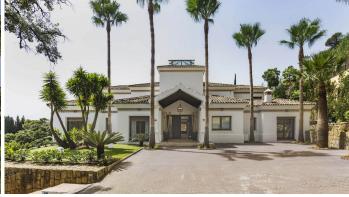

## HOUSE 7 BEDROOMS 8 BATHROOMS IN EL MADROÑAL

El Madroñal

REF# R4986679 - 7.950.000€

| 7    | 8     | 1165 m² | 3062 m <sup>2</sup> |
|------|-------|---------|---------------------|
| Beds | Baths | Built   | Plot                |

Villa for sale in El Madroñal, Benahavis with 7 bedrooms, 7 bathrooms, 6 en suite bathrooms, 2 toilets and with orientation south/west, with private swimming pool, private garage (5 parking spaces) and private garden. Regarding property dimensions, it has 1,165 m² built and 3,062 m² plot. Has the following facilities mountainside, air conditioning, fully fitted kitchen, utility room, fireplace, marble floors, jacuzzi, sauna, satellite tv, basement, guest room, storage room, gym, alarm, security entrance, double glazing, video entrance, dining room, barbeque, security service 24h, guest toilet, private terrace, living room, study room, separate apartment, country view, mountain view, indoor pool, heated pool, underfloor heating (throughout), automatic irrigation system, security shutters, dolby stereo surround system, laundry room, internet - wi-fi, covered terrace, electric blinds, fitted wardrobes, gated community, garden view, pool view, panoramic view, cinema room, wine cellar, close to golf, uncovered terrace, games room, separate dining room, balcony, spa, excellent condition, recently renovated / refurbished, ceiling heating system, underfloor cooling system, surveillance cameras, guest apartment, office room, individual a/c units, armored door, kitchenette, aerothermics and internet - fibre optic.