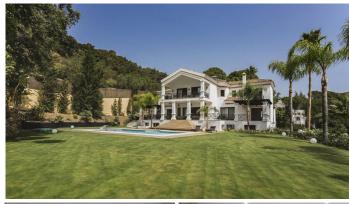

## HOUSE 7 BEDROOMS 8 BATHROOMS IN EL MADROÑAL

El Madroñal

REF# R4986679 - 7.950.000€

| 7    | 8     | 1165 m² | 3062 m <sup>2</sup> |
|------|-------|---------|---------------------|
| Beds | Baths | Built   | Plot                |

Villa for sale in El Madroñal, Benahavis with 7 bedrooms, 7 bathrooms, 6 en suite bathrooms, 2 toilets and with orientation south/west, with private swimming pool, private garage (5 parking spaces) and private garden. Regarding property dimensions, it has 1,165 m² built and 3,062 m² plot. Has the following facilities mountainside, air conditioning, fully fitted kitchen, utility room, fireplace, marble floors, jacuzzi, sauna, satellite tv, basement, guest room, storage room, gym, alarm, security entrance, double glazing, video entrance, dining room, barbeque, security service 24h, guest toilet, private terrace, living room, study room, separate apartment, country view, mountain view, indoor pool, heated pool, underfloor heating (throughout), automatic irrigation system, security shutters, dolby stereo surround system, laundry room, internet - wi-fi, covered terrace, electric blinds, fitted wardrobes, gated community, garden view, pool view, panoramic view, cinema room, wine cellar, close to golf, uncovered terrace, games room, separate dining room, balcony, spa, excellent condition, recently renovated / refurbished, ceiling heating system, underfloor cooling system, surveillance cameras, guest apartment, office room, individual a/c units, armored door, kitchenette, aerothermics and internet - fibre optic.