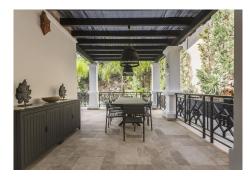

Villa for sale in El Madroñal, Benahavis with 7 bedrooms, 7 bathrooms, 6 en suite bathrooms, 2 toilets and with orientation south/west, with private swimming pool, private garage (5 parking spaces) and private garden. Regarding property dimensions, it has 1,165 m² built and 3,062 m² plot. Has the following facilities mountainside, air conditioning, fully fitted kitchen, utility room, fireplace, marble floors, jacuzzi, sauna, satellite tv, basement, guest room, storage room, gym, alarm, security entrance, double glazing, video entrance, dining room, barbeque, security service 24h, guest toilet, private terrace, living room, study room, separate apartment, country view, mountain view, indoor pool, heated pool, underfloor heating (throughout), automatic irrigation system, security shutters, dolby stereo surround system, laundry room, internet - wi-fi, covered terrace, electric blinds, fitted wardrobes, gated community, garden view, pool view, panoramic view, cinema room, wine cellar, close to golf, uncovered terrace, games room, separate dining room, balcony, spa, excellent condition, recently renovated / refurbished, ceiling heating system, underfloor cooling system, surveillance cameras, guest apartment, office room, individual a/c units, armored door, kitchenette, aerothermics and internet - fibre optic.