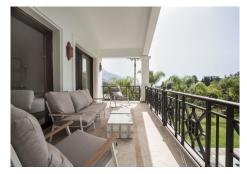

Villa for sale in El Madroñal, Benahavis with 7 bedrooms, 7 bathrooms, 6 en suite bathrooms, 2 toilets and with orientation south/west, with private swimming pool, private garage (5 parking spaces) and private garden. Regarding property dimensions, it has 1,165 m² built and 3,062 m² plot. Has the following facilities mountainside, air conditioning, fully fitted kitchen, utility room, fireplace, marble floors, jacuzzi, sauna, satellite tv, basement, guest room, storage room, gym, alarm, security entrance, double glazing, video entrance, dining room, barbeque, security service 24h, guest toilet, private terrace, living room, study room, separate apartment, country view, mountain view, indoor pool, heated pool, underfloor heating (throughout), automatic irrigation system, security shutters, dolby stereo surround system, laundry room, internet - wi-fi, covered terrace, electric blinds, fitted wardrobes, gated community, garden view, pool view, panoramic view, cinema room, wine cellar, close to golf, uncovered terrace, games room, separate dining room, balcony, spa, excellent condition, recently renovated / refurbished, ceiling heating system, underfloor cooling system, surveillance cameras, guest apartment, office room, individual a/c units, armored door, kitchenette, aerothermics and internet - fibre optic.