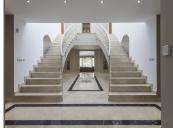

## HOUSE 7 BEDROOMS 8 BATHROOMS IN EL MADROÑAL

El Madroñal

REF# R4986679 - 7.950.000€

| 7    | 8     | 1165 m² | 3062 m <sup>2</sup> |
|------|-------|---------|---------------------|
| Beds | Baths | Built   | Plot                |

Villa for sale in El Madroñal, Benahavis with 7 bedrooms, 7 bathrooms, 6 en suite bathrooms, 2 toilets and with orientation south/west, with private swimming pool, private garage (5 parking spaces) and private garden. Regarding property dimensions, it has 1,165 m² built and 3,062 m² plot. Has the following facilities mountainside, air conditioning, fully fitted kitchen, utility room, fireplace, marble floors, jacuzzi, sauna, satellite tv, basement, guest room, storage room, gym, alarm, security entrance, double glazing, video entrance, dining room, barbeque, security service 24h, guest toilet, private terrace, living room, study room, separate apartment, country view, mountain view, indoor pool, heated pool, underfloor heating (throughout), automatic irrigation system, security shutters, dolby stereo surround system, laundry room, internet - wi-fi, covered terrace, electric blinds, fitted wardrobes, gated community, garden view, pool view, panoramic view, cinema room, wine cellar, close to golf, uncovered terrace, games room, separate dining room, balcony, spa, excellent condition, recently renovated / refurbished, ceiling heating system, underfloor cooling system, surveillance cameras, guest apartment, office room, individual a/c units, armored door, kitchenette, aerothermics and internet - fibre optic.