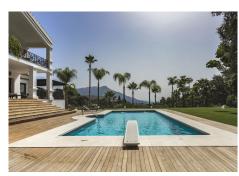

Villa for sale in El Madroñal, Benahavis with 7 bedrooms, 7 bathrooms, 6 en suite bathrooms, 2 toilets and with orientation south/west, with private swimming pool, private garage (5 parking spaces) and private garden. Regarding property dimensions, it has 1,165 m² built and 3,062 m² plot. Has the following facilities mountainside, air conditioning, fully fitted kitchen, utility room, fireplace, marble floors, jacuzzi, sauna, satellite tv, basement, guest room, storage room, gym, alarm, security entrance, double glazing, video entrance, dining room, barbeque, security service 24h, guest toilet, private terrace, living room, study room, separate apartment, country view, mountain view, indoor pool, heated pool, underfloor heating (throughout), automatic irrigation system, security shutters, dolby stereo surround system, laundry room, internet - wi-fi, covered terrace, electric blinds, fitted wardrobes, gated community, garden view, pool view, panoramic view, cinema room, wine cellar, close to golf, uncovered terrace, games room, separate dining room, balcony, spa, excellent condition, recently renovated / refurbished, ceiling heating system, underfloor cooling system, surveillance cameras, guest apartment, office room, individual a/c units, armored door, kitchenette, aerothermics and internet - fibre optic.