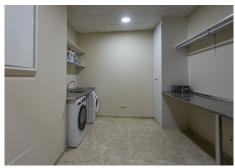

Villa for sale in El Madroñal, Benahavis with 7 bedrooms, 7 bathrooms, 6 en suite bathrooms, 2 toilets and with orientation south/west, with private swimming pool, private garage (5 parking spaces) and private garden. Regarding property dimensions, it has 1,165 m² built and 3,062 m² plot. Has the following facilities mountainside, air conditioning, fully fitted kitchen, utility room, fireplace, marble floors, jacuzzi, sauna, satellite tv, basement, guest room, storage room, gym, alarm, security entrance, double glazing, video entrance, dining room, barbeque, security service 24h, guest toilet, private terrace, living room, study room, separate apartment, country view, mountain view, indoor pool, heated pool, underfloor heating (throughout), automatic irrigation system, security shutters, dolby stereo surround system, laundry room, internet - wi-fi, covered terrace, electric blinds, fitted wardrobes, gated community, garden view, pool view, panoramic view, cinema room, wine cellar, close to golf, uncovered terrace, games room, separate dining room, balcony, spa, excellent condition, recently renovated / refurbished, ceiling heating system, underfloor cooling system, surveillance cameras, guest apartment, office room, individual a/c units, armored door, kitchenette, aerothermics and internet - fibre optic.