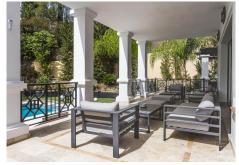

Villa for sale in El Madroñal, Benahavis with 7 bedrooms, 7 bathrooms, 6 en suite bathrooms, 2 toilets and with orientation south/west, with private swimming pool, private garage (5 parking spaces) and private garden. Regarding property dimensions, it has 1,165 m² built and 3,062 m² plot. Has the following facilities mountainside, air conditioning, fully fitted kitchen, utility room, fireplace, marble floors, jacuzzi, sauna, satellite tv, basement, guest room, storage room, gym, alarm, security entrance, double glazing, video entrance, dining room, barbeque, security service 24h, guest toilet, private terrace, living room, study room, separate apartment, country view, mountain view, indoor pool, heated pool, underfloor heating (throughout), automatic irrigation system, security shutters, dolby stereo surround system, laundry room, internet - wi-fi, covered terrace, electric blinds, fitted wardrobes, gated community, garden view, pool view, panoramic view, cinema room, wine cellar, close to golf, uncovered terrace, games room, separate dining room, balcony, spa, excellent condition, recently renovated / refurbished, ceiling heating system, underfloor cooling system, surveillance cameras, guest apartment, office room, individual a/c units, armored door, kitchenette, aerothermics and internet - fibre optic.