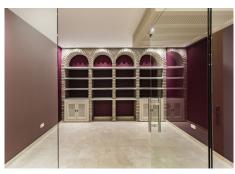

Villa for sale in El Madroñal, Benahavis with 7 bedrooms, 7 bathrooms, 6 en suite bathrooms, 2 toilets and with orientation south/west, with private swimming pool, private garage (5 parking spaces) and private garden. Regarding property dimensions, it has 1,165 m² built and 3,062 m² plot. Has the following facilities mountainside, air conditioning, fully fitted kitchen, utility room, fireplace, marble floors, jacuzzi, sauna, satellite tv, basement, guest room, storage room, gym, alarm, security entrance, double glazing, video entrance, dining room, barbeque, security service 24h, guest toilet, private terrace, living room, study room, separate apartment, country view, mountain view, indoor pool, heated pool, underfloor heating (throughout), automatic irrigation system, security shutters, dolby stereo surround system, laundry room, internet - wi-fi, covered terrace, electric blinds, fitted wardrobes, gated community, garden view, pool view, panoramic view, cinema room, wine cellar, close to golf, uncovered terrace, games room, separate dining room, balcony, spa, excellent condition, recently renovated / refurbished, ceiling heating system, underfloor cooling system, surveillance cameras, guest apartment, office room, individual a/c units, armored door, kitchenette, aerothermics and internet - fibre optic.