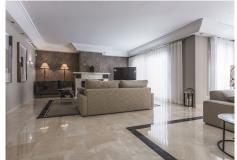

Villa for sale in El Madroñal, Benahavis with 7 bedrooms, 7 bathrooms, 6 en suite bathrooms, 2 toilets and with orientation south/west, with private swimming pool, private garage (5 parking spaces) and private garden. Regarding property dimensions, it has 1,165 m² built and 3,062 m² plot. Has the following facilities mountainside, air conditioning, fully fitted kitchen, utility room, fireplace, marble floors, jacuzzi, sauna, satellite tv, basement, guest room, storage room, gym, alarm, security entrance, double glazing, video entrance, dining room, barbeque, security service 24h, guest toilet, private terrace, living room, study room, separate apartment, country view, mountain view, indoor pool, heated pool, underfloor heating (throughout), automatic irrigation system, security shutters, dolby stereo surround system, laundry room, internet - wi-fi, covered terrace, electric blinds, fitted wardrobes, gated community, garden view, pool view, panoramic view, cinema room, wine cellar, close to golf, uncovered terrace, games room, separate dining room, balcony, spa, excellent condition, recently renovated / refurbished, ceiling heating system, underfloor cooling system, surveillance cameras, guest apartment, office room, individual a/c units, armored door, kitchenette, aerothermics and internet - fibre optic.