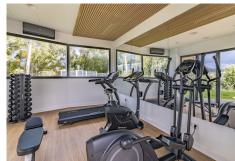

Sol. A small gym installed in a building by the pool area. Garage and a spacious storage room in the same building, easily accessible by elevator up to the apartment.