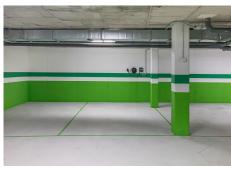

Sol. A small gym installed in a building by the pool area. Garage and a spacious storage room in the same building, easily accessible by elevator up to the apartment.