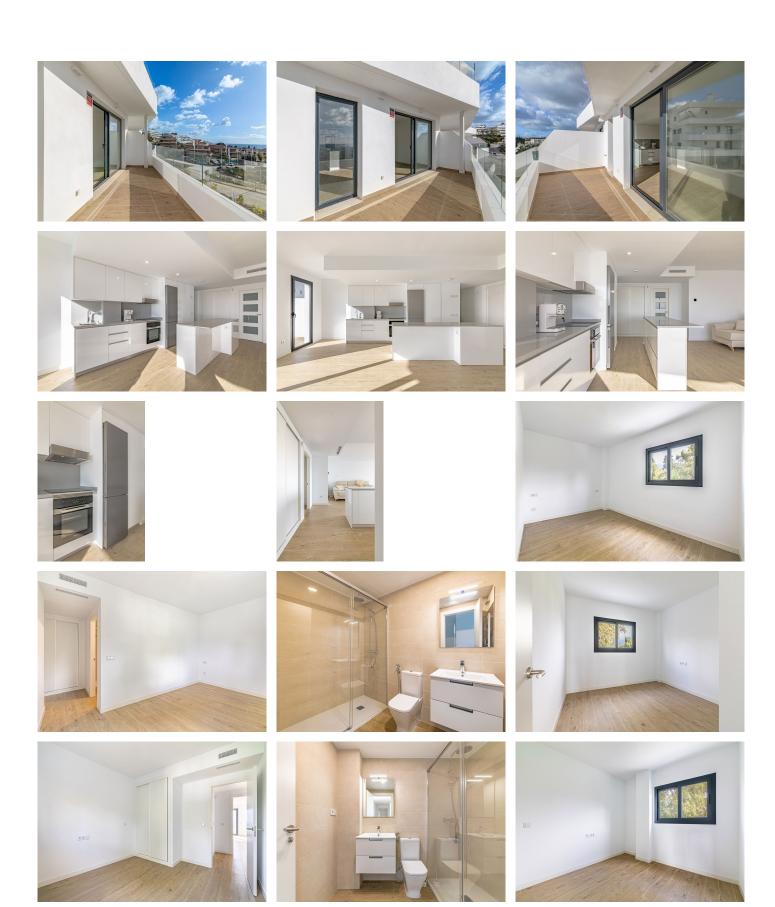

## MIDDLE FLOOR APARTMENT 3 BEDROOMS 2 BATHROOMS IN ESTEPONA

Estepona

REF# R4980790 - 499.000€

| 3    | 2     | 119 m² | 12 m²   |
|------|-------|--------|---------|
| Beds | Baths | Built  | Terrace |

Opportunity to buy an apartment in One 80 Suites which was completed in October 2024. Gated community in a quiet and nice area with cycle paths, playground, Supermarket and proximity to Estepona's new hospital. From the home you are within walking distance of the lovely beach, the promenade and where you have the 5 star Hotel Elba Estepona with restaurant and Spa department. In the area there are both supermarkets, pharmacies and restaurants, just a few minutes walk away you have several different facilities. This is an area south of Estepona town, with good transport connections as you quickly get onto the motorway and there is public transport. 10 minutes by car into Estepona city centre which has a wide range of restaurants, shopping and a rich cultural life. If you play golf, you have several different golf clubs to choose from nearby. A short drive south will take you on excursions such as Tarifa and Gibraltar. Under 1 hour by car to Malaga airport. Three bedrooms, one of which is en-suite, the other two share the same bathroom. Built-in wardrobes with furnishings in all bedrooms. Fully equipped kitchen with Miele appliances, washer/dryer and kitchen island where extra storage is inserted. Open plan with kitchen and living room, direct access to the spacious terrace where you have lovely sea views and enjoy the sun all day. Large windows and balcony with glass railing to bring natural light into the entire apartment. Shared pool area with garden and areas to socialize, a lovely quiet oasis to relax and enjoy the wonderful climate on the Costa del

Sol. A small gym installed in a building by the pool area. Garage and a spacious storage room in the same building, easily accessible by elevator up to the apartment.