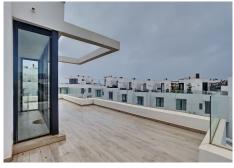

## SEMI-DETACHED HOUSE 3 BEDROOMS 2 BATHROOMS IN FUENGIROLA

Fuengirola

REF# R4980190 - 975.000€

3 2 172 m<sup>2</sup>
Beds Baths Built

SEMI-DETACHED HOUSE IN OAK 47 FUENGIROLA URBANIZATION A FEW METERS FROM THE SEA The OAK 47 complex is perfectly located in Fuengirola, just a short walk from the beach, Sohail Castle, shopping centres and a wide variety of restaurants. Its prime location also offers easy access to the city centre and is just 19 minutes from Malaga Airport, making it an ideal holiday retreat or permanent residence. It consists of 47 townhouses of which 8 are corner properties, making this property exclusive. The property consists of three levels, with three bedrooms, a private terrace and garden, solarium and 2 private parking spaces. Property Layout Ground Floor: Open concept kitchen together with the living room and dining room, with access to large terraces. It also includes a guest toilet, laundry room and direct access to the garage. First Floor: Three bedrooms with a shared bathroom and a master suite with a private bathroom and a private terrace with views of the Mijas mountain. Second Floor: A rooftop solarium, ideal for relaxing while enjoying the views of the sea and mountains. Exclusive Community and Top Quality Services The main features of OAK 47 are an open plan design with neutral and bright interiors, large windows, garden and south-facing terrace, gated community and security video intercom. The residential complex has a fully equipped gym, sauna, social club, lagoon pool, tropical gardens and a short distance from all kinds of services.