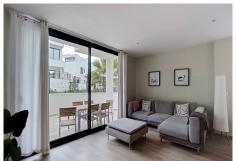

## SEMI-DETACHED HOUSE 3 BEDROOMS 2 BATHROOMS IN FUENGIROLA

Fuengirola

REF# R4980190 - 975.000€

3 2 172 m<sup>2</sup>
Beds Baths Built

SEMI-DETACHED HOUSE IN OAK 47 FUENGIROLA URBANIZATION A FEW METERS FROM THE SEA The OAK 47 complex is perfectly located in Fuengirola, just a short walk from the beach, Sohail Castle, shopping centres and a wide variety of restaurants. Its prime location also offers easy access to the city centre and is just 19 minutes from Malaga Airport, making it an ideal holiday retreat or permanent residence. It consists of 47 townhouses of which 8 are corner properties, making this property exclusive. The property consists of three levels, with three bedrooms, a private terrace and garden, solarium and 2 private parking spaces. Property Layout Ground Floor: Open concept kitchen together with the living room and dining room, with access to large terraces. It also includes a guest toilet, laundry room and direct access to the garage. First Floor: Three bedrooms with a shared bathroom and a master suite with a private bathroom and a private terrace with views of the Mijas mountain. Second Floor: A rooftop solarium, ideal for relaxing while enjoying the views of the sea and mountains. Exclusive Community and Top Quality Services The main features of OAK 47 are an open plan design with neutral and bright interiors, large windows, garden and south-facing terrace, gated community and security video intercom. The residential complex has a fully equipped gym, sauna, social club, lagoon pool, tropical gardens and a short distance from all kinds of services.