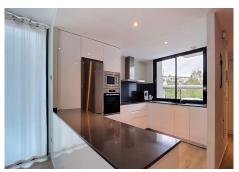

## SEMI-DETACHED HOUSE 3 BEDROOMS 2 BATHROOMS IN FUENGIROLA

Fuengirola

REF# R4980190 - 975.000€

3 2 172 m<sup>2</sup>
Beds Baths Built

SEMI-DETACHED HOUSE IN OAK 47 FUENGIROLA URBANIZATION A FEW METERS FROM THE SEA The OAK 47 complex is perfectly located in Fuengirola, just a short walk from the beach, Sohail Castle, shopping centres and a wide variety of restaurants. Its prime location also offers easy access to the city centre and is just 19 minutes from Malaga Airport, making it an ideal holiday retreat or permanent residence. It consists of 47 townhouses of which 8 are corner properties, making this property exclusive. The property consists of three levels, with three bedrooms, a private terrace and garden, solarium and 2 private parking spaces. Property Layout Ground Floor: Open concept kitchen together with the living room and dining room, with access to large terraces. It also includes a guest toilet, laundry room and direct access to the garage. First Floor: Three bedrooms with a shared bathroom and a master suite with a private bathroom and a private terrace with views of the Mijas mountain. Second Floor: A rooftop solarium, ideal for relaxing while enjoying the views of the sea and mountains. Exclusive Community and Top Quality Services The main features of OAK 47 are an open plan design with neutral and bright interiors, large windows, garden and south-facing terrace, gated community and security video intercom. The residential complex has a fully equipped gym, sauna, social club, lagoon pool, tropical gardens and a short distance from all kinds of services.