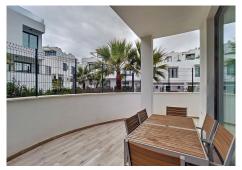

## SEMI-DETACHED HOUSE 3 BEDROOMS 2 BATHROOMS IN FUENGIROLA

Fuengirola

REF# R4980190 - 975.000€

3 2 172 m<sup>2</sup>
Beds Baths Built

SEMI-DETACHED HOUSE IN OAK 47 FUENGIROLA URBANIZATION A FEW METERS FROM THE SEA The OAK 47 complex is perfectly located in Fuengirola, just a short walk from the beach, Sohail Castle, shopping centres and a wide variety of restaurants. Its prime location also offers easy access to the city centre and is just 19 minutes from Malaga Airport, making it an ideal holiday retreat or permanent residence. It consists of 47 townhouses of which 8 are corner properties, making this property exclusive. The property consists of three levels, with three bedrooms, a private terrace and garden, solarium and 2 private parking spaces. Property Layout Ground Floor: Open concept kitchen together with the living room and dining room, with access to large terraces. It also includes a guest toilet, laundry room and direct access to the garage. First Floor: Three bedrooms with a shared bathroom and a master suite with a private bathroom and a private terrace with views of the Mijas mountain. Second Floor: A rooftop solarium, ideal for relaxing while enjoying the views of the sea and mountains. Exclusive Community and Top Quality Services The main features of OAK 47 are an open plan design with neutral and bright interiors, large windows, garden and south-facing terrace, gated community and security video intercom. The residential complex has a fully equipped gym, sauna, social club, lagoon pool, tropical gardens and a short distance from all kinds of services.