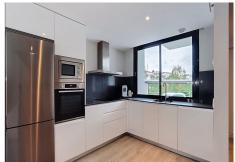

## SEMI-DETACHED HOUSE 3 BEDROOMS 2 BATHROOMS IN FUENGIROLA

Fuengirola

REF# R4980190 - 975.000€

3 2 172 m<sup>2</sup>
Beds Baths Built

SEMI-DETACHED HOUSE IN OAK 47 FUENGIROLA URBANIZATION A FEW METERS FROM THE SEA The OAK 47 complex is perfectly located in Fuengirola, just a short walk from the beach, Sohail Castle, shopping centres and a wide variety of restaurants. Its prime location also offers easy access to the city centre and is just 19 minutes from Malaga Airport, making it an ideal holiday retreat or permanent residence. It consists of 47 townhouses of which 8 are corner properties, making this property exclusive. The property consists of three levels, with three bedrooms, a private terrace and garden, solarium and 2 private parking spaces. Property Layout Ground Floor: Open concept kitchen together with the living room and dining room, with access to large terraces. It also includes a guest toilet, laundry room and direct access to the garage. First Floor: Three bedrooms with a shared bathroom and a master suite with a private bathroom and a private terrace with views of the Mijas mountain. Second Floor: A rooftop solarium, ideal for relaxing while enjoying the views of the sea and mountains. Exclusive Community and Top Quality Services The main features of OAK 47 are an open plan design with neutral and bright interiors, large windows, garden and south-facing terrace, gated community and security video intercom. The residential complex has a fully equipped gym, sauna, social club, lagoon pool, tropical gardens and a short distance from all kinds of services.