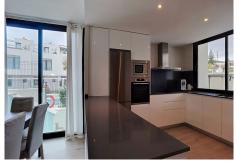

## SEMI-DETACHED HOUSE 3 BEDROOMS 2 BATHROOMS IN FUENGIROLA

Fuengirola

REF# R4980190 - 975.000€

3 2 172 m<sup>2</sup>
Beds Baths Built

SEMI-DETACHED HOUSE IN OAK 47 FUENGIROLA URBANIZATION A FEW METERS FROM THE SEA The OAK 47 complex is perfectly located in Fuengirola, just a short walk from the beach, Sohail Castle, shopping centres and a wide variety of restaurants. Its prime location also offers easy access to the city centre and is just 19 minutes from Malaga Airport, making it an ideal holiday retreat or permanent residence. It consists of 47 townhouses of which 8 are corner properties, making this property exclusive. The property consists of three levels, with three bedrooms, a private terrace and garden, solarium and 2 private parking spaces. Property Layout Ground Floor: Open concept kitchen together with the living room and dining room, with access to large terraces. It also includes a guest toilet, laundry room and direct access to the garage. First Floor: Three bedrooms with a shared bathroom and a master suite with a private bathroom and a private terrace with views of the Mijas mountain. Second Floor: A rooftop solarium, ideal for relaxing while enjoying the views of the sea and mountains. Exclusive Community and Top Quality Services The main features of OAK 47 are an open plan design with neutral and bright interiors, large windows, garden and south-facing terrace, gated community and security video intercom. The residential complex has a fully equipped gym, sauna, social club, lagoon pool, tropical gardens and a short distance from all kinds of services.