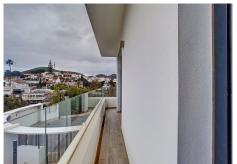

## SEMI-DETACHED HOUSE 3 BEDROOMS 2 BATHROOMS IN FUENGIROLA

Fuengirola

REF# R4980190 - 975.000€

3 2 172 m<sup>2</sup>
Beds Baths Built

SEMI-DETACHED HOUSE IN OAK 47 FUENGIROLA URBANIZATION A FEW METERS FROM THE SEA The OAK 47 complex is perfectly located in Fuengirola, just a short walk from the beach, Sohail Castle, shopping centres and a wide variety of restaurants. Its prime location also offers easy access to the city centre and is just 19 minutes from Malaga Airport, making it an ideal holiday retreat or permanent residence. It consists of 47 townhouses of which 8 are corner properties, making this property exclusive. The property consists of three levels, with three bedrooms, a private terrace and garden, solarium and 2 private parking spaces. Property Layout Ground Floor: Open concept kitchen together with the living room and dining room, with access to large terraces. It also includes a guest toilet, laundry room and direct access to the garage. First Floor: Three bedrooms with a shared bathroom and a master suite with a private bathroom and a private terrace with views of the Mijas mountain. Second Floor: A rooftop solarium, ideal for relaxing while enjoying the views of the sea and mountains. Exclusive Community and Top Quality Services The main features of OAK 47 are an open plan design with neutral and bright interiors, large windows, garden and south-facing terrace, gated community and security video intercom. The residential complex has a fully equipped gym, sauna, social club, lagoon pool, tropical gardens and a short distance from all kinds of services.