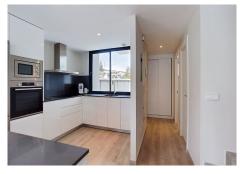

## SEMI-DETACHED HOUSE 3 BEDROOMS 2 BATHROOMS IN FUENGIROLA

Fuengirola

REF# R4980190 - 975.000€

3 2 172 m<sup>2</sup>
Beds Baths Built

SEMI-DETACHED HOUSE IN OAK 47 FUENGIROLA URBANIZATION A FEW METERS FROM THE SEA The OAK 47 complex is perfectly located in Fuengirola, just a short walk from the beach, Sohail Castle, shopping centres and a wide variety of restaurants. Its prime location also offers easy access to the city centre and is just 19 minutes from Malaga Airport, making it an ideal holiday retreat or permanent residence. It consists of 47 townhouses of which 8 are corner properties, making this property exclusive. The property consists of three levels, with three bedrooms, a private terrace and garden, solarium and 2 private parking spaces. Property Layout Ground Floor: Open concept kitchen together with the living room and dining room, with access to large terraces. It also includes a guest toilet, laundry room and direct access to the garage. First Floor: Three bedrooms with a shared bathroom and a master suite with a private bathroom and a private terrace with views of the Mijas mountain. Second Floor: A rooftop solarium, ideal for relaxing while enjoying the views of the sea and mountains. Exclusive Community and Top Quality Services The main features of OAK 47 are an open plan design with neutral and bright interiors, large windows, garden and south-facing terrace, gated community and security video intercom. The residential complex has a fully equipped gym, sauna, social club, lagoon pool, tropical gardens and a short distance from all kinds of services.