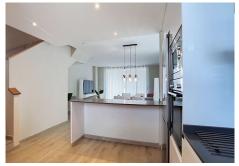

## SEMI-DETACHED HOUSE 3 BEDROOMS 2 BATHROOMS IN FUENGIROLA

Fuengirola

REF# R4980190 - 975.000€

3 2 172 m<sup>2</sup>
Beds Baths Built

SEMI-DETACHED HOUSE IN OAK 47 FUENGIROLA URBANIZATION A FEW METERS FROM THE SEA The OAK 47 complex is perfectly located in Fuengirola, just a short walk from the beach, Sohail Castle, shopping centres and a wide variety of restaurants. Its prime location also offers easy access to the city centre and is just 19 minutes from Malaga Airport, making it an ideal holiday retreat or permanent residence. It consists of 47 townhouses of which 8 are corner properties, making this property exclusive. The property consists of three levels, with three bedrooms, a private terrace and garden, solarium and 2 private parking spaces. Property Layout Ground Floor: Open concept kitchen together with the living room and dining room, with access to large terraces. It also includes a guest toilet, laundry room and direct access to the garage. First Floor: Three bedrooms with a shared bathroom and a master suite with a private bathroom and a private terrace with views of the Mijas mountain. Second Floor: A rooftop solarium, ideal for relaxing while enjoying the views of the sea and mountains. Exclusive Community and Top Quality Services The main features of OAK 47 are an open plan design with neutral and bright interiors, large windows, garden and south-facing terrace, gated community and security video intercom. The residential complex has a fully equipped gym, sauna, social club, lagoon pool, tropical gardens and a short distance from all kinds of services.