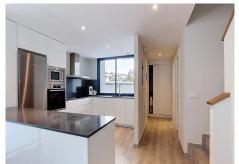

## SEMI-DETACHED HOUSE 3 BEDROOMS 2 BATHROOMS IN FUENGIROLA

Fuengirola

REF# R4980190 - 975.000€

3 2 172 m<sup>2</sup>
Beds Baths Built

SEMI-DETACHED HOUSE IN OAK 47 FUENGIROLA URBANIZATION A FEW METERS FROM THE SEA The OAK 47 complex is perfectly located in Fuengirola, just a short walk from the beach, Sohail Castle, shopping centres and a wide variety of restaurants. Its prime location also offers easy access to the city centre and is just 19 minutes from Malaga Airport, making it an ideal holiday retreat or permanent residence. It consists of 47 townhouses of which 8 are corner properties, making this property exclusive. The property consists of three levels, with three bedrooms, a private terrace and garden, solarium and 2 private parking spaces. Property Layout Ground Floor: Open concept kitchen together with the living room and dining room, with access to large terraces. It also includes a guest toilet, laundry room and direct access to the garage. First Floor: Three bedrooms with a shared bathroom and a master suite with a private bathroom and a private terrace with views of the Mijas mountain. Second Floor: A rooftop solarium, ideal for relaxing while enjoying the views of the sea and mountains. Exclusive Community and Top Quality Services The main features of OAK 47 are an open plan design with neutral and bright interiors, large windows, garden and south-facing terrace, gated community and security video intercom. The residential complex has a fully equipped gym, sauna, social club, lagoon pool, tropical gardens and a short distance from all kinds of services.