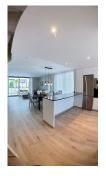

## SEMI-DETACHED HOUSE 3 BEDROOMS 2 BATHROOMS IN FUENGIROLA

Fuengirola

REF# R4980190 - 975.000€

3 2 172 m<sup>2</sup>
Beds Baths Built

SEMI-DETACHED HOUSE IN OAK 47 FUENGIROLA URBANIZATION A FEW METERS FROM THE SEA The OAK 47 complex is perfectly located in Fuengirola, just a short walk from the beach, Sohail Castle, shopping centres and a wide variety of restaurants. Its prime location also offers easy access to the city centre and is just 19 minutes from Malaga Airport, making it an ideal holiday retreat or permanent residence. It consists of 47 townhouses of which 8 are corner properties, making this property exclusive. The property consists of three levels, with three bedrooms, a private terrace and garden, solarium and 2 private parking spaces. Property Layout Ground Floor: Open concept kitchen together with the living room and dining room, with access to large terraces. It also includes a guest toilet, laundry room and direct access to the garage. First Floor: Three bedrooms with a shared bathroom and a master suite with a private bathroom and a private terrace with views of the Mijas mountain. Second Floor: A rooftop solarium, ideal for relaxing while enjoying the views of the sea and mountains. Exclusive Community and Top Quality Services The main features of OAK 47 are an open plan design with neutral and bright interiors, large windows, garden and south-facing terrace, gated community and security video intercom. The residential complex has a fully equipped gym, sauna, social club, lagoon pool, tropical gardens and a short distance from all kinds of services.