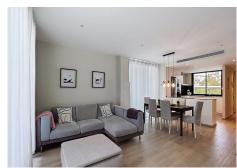

## SEMI-DETACHED HOUSE 3 BEDROOMS 2 BATHROOMS IN FUENGIROLA

Fuengirola

REF# R4980190 - 975.000€

3 2 172 m<sup>2</sup>
Beds Baths Built

SEMI-DETACHED HOUSE IN OAK 47 FUENGIROLA URBANIZATION A FEW METERS FROM THE SEA The OAK 47 complex is perfectly located in Fuengirola, just a short walk from the beach, Sohail Castle, shopping centres and a wide variety of restaurants. Its prime location also offers easy access to the city centre and is just 19 minutes from Malaga Airport, making it an ideal holiday retreat or permanent residence. It consists of 47 townhouses of which 8 are corner properties, making this property exclusive. The property consists of three levels, with three bedrooms, a private terrace and garden, solarium and 2 private parking spaces. Property Layout Ground Floor: Open concept kitchen together with the living room and dining room, with access to large terraces. It also includes a guest toilet, laundry room and direct access to the garage. First Floor: Three bedrooms with a shared bathroom and a master suite with a private bathroom and a private terrace with views of the Mijas mountain. Second Floor: A rooftop solarium, ideal for relaxing while enjoying the views of the sea and mountains. Exclusive Community and Top Quality Services The main features of OAK 47 are an open plan design with neutral and bright interiors, large windows, garden and south-facing terrace, gated community and security video intercom. The residential complex has a fully equipped gym, sauna, social club, lagoon pool, tropical gardens and a short distance from all kinds of services.