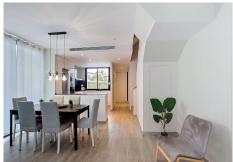

## SEMI-DETACHED HOUSE 3 BEDROOMS 2 BATHROOMS IN FUENGIROLA

Fuengirola

REF# R4980190 - 975.000€

3 2 172 m<sup>2</sup>
Beds Baths Built

SEMI-DETACHED HOUSE IN OAK 47 FUENGIROLA URBANIZATION A FEW METERS FROM THE SEA The OAK 47 complex is perfectly located in Fuengirola, just a short walk from the beach, Sohail Castle, shopping centres and a wide variety of restaurants. Its prime location also offers easy access to the city centre and is just 19 minutes from Malaga Airport, making it an ideal holiday retreat or permanent residence. It consists of 47 townhouses of which 8 are corner properties, making this property exclusive. The property consists of three levels, with three bedrooms, a private terrace and garden, solarium and 2 private parking spaces. Property Layout Ground Floor: Open concept kitchen together with the living room and dining room, with access to large terraces. It also includes a guest toilet, laundry room and direct access to the garage. First Floor: Three bedrooms with a shared bathroom and a master suite with a private bathroom and a private terrace with views of the Mijas mountain. Second Floor: A rooftop solarium, ideal for relaxing while enjoying the views of the sea and mountains. Exclusive Community and Top Quality Services The main features of OAK 47 are an open plan design with neutral and bright interiors, large windows, garden and south-facing terrace, gated community and security video intercom. The residential complex has a fully equipped gym, sauna, social club, lagoon pool, tropical gardens and a short distance from all kinds of services.