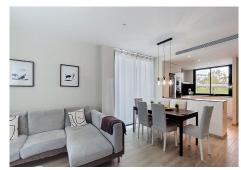

## SEMI-DETACHED HOUSE 3 BEDROOMS 2 BATHROOMS IN FUENGIROLA

Fuengirola

REF# R4980190 - 975.000€

3 2 172 m<sup>2</sup>
Beds Baths Built

SEMI-DETACHED HOUSE IN OAK 47 FUENGIROLA URBANIZATION A FEW METERS FROM THE SEA The OAK 47 complex is perfectly located in Fuengirola, just a short walk from the beach, Sohail Castle, shopping centres and a wide variety of restaurants. Its prime location also offers easy access to the city centre and is just 19 minutes from Malaga Airport, making it an ideal holiday retreat or permanent residence. It consists of 47 townhouses of which 8 are corner properties, making this property exclusive. The property consists of three levels, with three bedrooms, a private terrace and garden, solarium and 2 private parking spaces. Property Layout Ground Floor: Open concept kitchen together with the living room and dining room, with access to large terraces. It also includes a guest toilet, laundry room and direct access to the garage. First Floor: Three bedrooms with a shared bathroom and a master suite with a private bathroom and a private terrace with views of the Mijas mountain. Second Floor: A rooftop solarium, ideal for relaxing while enjoying the views of the sea and mountains. Exclusive Community and Top Quality Services The main features of OAK 47 are an open plan design with neutral and bright interiors, large windows, garden and south-facing terrace, gated community and security video intercom. The residential complex has a fully equipped gym, sauna, social club, lagoon pool, tropical gardens and a short distance from all kinds of services.