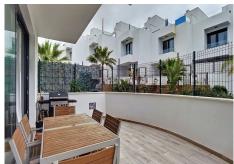

## SEMI-DETACHED HOUSE 3 BEDROOMS 2 BATHROOMS IN FUENGIROLA

Fuengirola

REF# R4980190 - 975.000€

3 2 172 m<sup>2</sup>
Beds Baths Built

SEMI-DETACHED HOUSE IN OAK 47 FUENGIROLA URBANIZATION A FEW METERS FROM THE SEA The OAK 47 complex is perfectly located in Fuengirola, just a short walk from the beach, Sohail Castle, shopping centres and a wide variety of restaurants. Its prime location also offers easy access to the city centre and is just 19 minutes from Malaga Airport, making it an ideal holiday retreat or permanent residence. It consists of 47 townhouses of which 8 are corner properties, making this property exclusive. The property consists of three levels, with three bedrooms, a private terrace and garden, solarium and 2 private parking spaces. Property Layout Ground Floor: Open concept kitchen together with the living room and dining room, with access to large terraces. It also includes a guest toilet, laundry room and direct access to the garage. First Floor: Three bedrooms with a shared bathroom and a master suite with a private bathroom and a private terrace with views of the Mijas mountain. Second Floor: A rooftop solarium, ideal for relaxing while enjoying the views of the sea and mountains. Exclusive Community and Top Quality Services The main features of OAK 47 are an open plan design with neutral and bright interiors, large windows, garden and south-facing terrace, gated community and security video intercom. The residential complex has a fully equipped gym, sauna, social club, lagoon pool, tropical gardens and a short distance from all kinds of services.