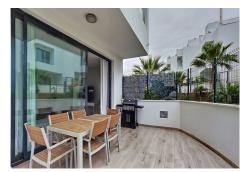

## SEMI-DETACHED HOUSE 3 BEDROOMS 2 BATHROOMS IN FUENGIROLA

Fuengirola

REF# R4980190 - 975.000€

3 2 172 m<sup>2</sup>
Beds Baths Built

SEMI-DETACHED HOUSE IN OAK 47 FUENGIROLA URBANIZATION A FEW METERS FROM THE SEA The OAK 47 complex is perfectly located in Fuengirola, just a short walk from the beach, Sohail Castle, shopping centres and a wide variety of restaurants. Its prime location also offers easy access to the city centre and is just 19 minutes from Malaga Airport, making it an ideal holiday retreat or permanent residence. It consists of 47 townhouses of which 8 are corner properties, making this property exclusive. The property consists of three levels, with three bedrooms, a private terrace and garden, solarium and 2 private parking spaces. Property Layout Ground Floor: Open concept kitchen together with the living room and dining room, with access to large terraces. It also includes a guest toilet, laundry room and direct access to the garage. First Floor: Three bedrooms with a shared bathroom and a master suite with a private bathroom and a private terrace with views of the Mijas mountain. Second Floor: A rooftop solarium, ideal for relaxing while enjoying the views of the sea and mountains. Exclusive Community and Top Quality Services The main features of OAK 47 are an open plan design with neutral and bright interiors, large windows, garden and south-facing terrace, gated community and security video intercom. The residential complex has a fully equipped gym, sauna, social club, lagoon pool, tropical gardens and a short distance from all kinds of services.