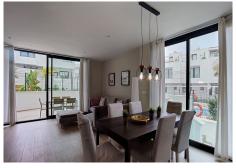

## SEMI-DETACHED HOUSE 3 BEDROOMS 2 BATHROOMS IN FUENGIROLA

Fuengirola

REF# R4980190 - 975.000€

3 2 172 m<sup>2</sup>
Beds Baths Built

SEMI-DETACHED HOUSE IN OAK 47 FUENGIROLA URBANIZATION A FEW METERS FROM THE SEA The OAK 47 complex is perfectly located in Fuengirola, just a short walk from the beach, Sohail Castle, shopping centres and a wide variety of restaurants. Its prime location also offers easy access to the city centre and is just 19 minutes from Malaga Airport, making it an ideal holiday retreat or permanent residence. It consists of 47 townhouses of which 8 are corner properties, making this property exclusive. The property consists of three levels, with three bedrooms, a private terrace and garden, solarium and 2 private parking spaces. Property Layout Ground Floor: Open concept kitchen together with the living room and dining room, with access to large terraces. It also includes a guest toilet, laundry room and direct access to the garage. First Floor: Three bedrooms with a shared bathroom and a master suite with a private bathroom and a private terrace with views of the Mijas mountain. Second Floor: A rooftop solarium, ideal for relaxing while enjoying the views of the sea and mountains. Exclusive Community and Top Quality Services The main features of OAK 47 are an open plan design with neutral and bright interiors, large windows, garden and south-facing terrace, gated community and security video intercom. The residential complex has a fully equipped gym, sauna, social club, lagoon pool, tropical gardens and a short distance from all kinds of services.