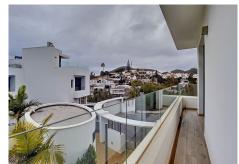

## SEMI-DETACHED HOUSE 3 BEDROOMS 2 BATHROOMS IN FUENGIROLA

Fuengirola

REF# R4980190 - 975.000€

3 2 172 m<sup>2</sup>
Beds Baths Built

SEMI-DETACHED HOUSE IN OAK 47 FUENGIROLA URBANIZATION A FEW METERS FROM THE SEA The OAK 47 complex is perfectly located in Fuengirola, just a short walk from the beach, Sohail Castle, shopping centres and a wide variety of restaurants. Its prime location also offers easy access to the city centre and is just 19 minutes from Malaga Airport, making it an ideal holiday retreat or permanent residence. It consists of 47 townhouses of which 8 are corner properties, making this property exclusive. The property consists of three levels, with three bedrooms, a private terrace and garden, solarium and 2 private parking spaces. Property Layout Ground Floor: Open concept kitchen together with the living room and dining room, with access to large terraces. It also includes a guest toilet, laundry room and direct access to the garage. First Floor: Three bedrooms with a shared bathroom and a master suite with a private bathroom and a private terrace with views of the Mijas mountain. Second Floor: A rooftop solarium, ideal for relaxing while enjoying the views of the sea and mountains. Exclusive Community and Top Quality Services The main features of OAK 47 are an open plan design with neutral and bright interiors, large windows, garden and south-facing terrace, gated community and security video intercom. The residential complex has a fully equipped gym, sauna, social club, lagoon pool, tropical gardens and a short distance from all kinds of services.