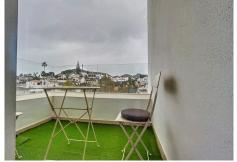

## SEMI-DETACHED HOUSE 3 BEDROOMS 2 BATHROOMS IN FUENGIROLA

Fuengirola

REF# R4980190 - 975.000€

3 2 172 m<sup>2</sup>
Beds Baths Built

SEMI-DETACHED HOUSE IN OAK 47 FUENGIROLA URBANIZATION A FEW METERS FROM THE SEA The OAK 47 complex is perfectly located in Fuengirola, just a short walk from the beach, Sohail Castle, shopping centres and a wide variety of restaurants. Its prime location also offers easy access to the city centre and is just 19 minutes from Malaga Airport, making it an ideal holiday retreat or permanent residence. It consists of 47 townhouses of which 8 are corner properties, making this property exclusive. The property consists of three levels, with three bedrooms, a private terrace and garden, solarium and 2 private parking spaces. Property Layout Ground Floor: Open concept kitchen together with the living room and dining room, with access to large terraces. It also includes a guest toilet, laundry room and direct access to the garage. First Floor: Three bedrooms with a shared bathroom and a master suite with a private bathroom and a private terrace with views of the Mijas mountain. Second Floor: A rooftop solarium, ideal for relaxing while enjoying the views of the sea and mountains. Exclusive Community and Top Quality Services The main features of OAK 47 are an open plan design with neutral and bright interiors, large windows, garden and south-facing terrace, gated community and security video intercom. The residential complex has a fully equipped gym, sauna, social club, lagoon pool, tropical gardens and a short distance from all kinds of services.