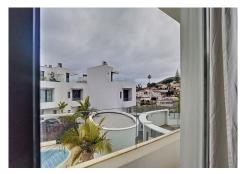

## SEMI-DETACHED HOUSE 3 BEDROOMS 2 BATHROOMS IN FUENGIROLA

Fuengirola

REF# R4980190 - 975.000€

3 2 172 m<sup>2</sup>
Beds Baths Built

SEMI-DETACHED HOUSE IN OAK 47 FUENGIROLA URBANIZATION A FEW METERS FROM THE SEA The OAK 47 complex is perfectly located in Fuengirola, just a short walk from the beach, Sohail Castle, shopping centres and a wide variety of restaurants. Its prime location also offers easy access to the city centre and is just 19 minutes from Malaga Airport, making it an ideal holiday retreat or permanent residence. It consists of 47 townhouses of which 8 are corner properties, making this property exclusive. The property consists of three levels, with three bedrooms, a private terrace and garden, solarium and 2 private parking spaces. Property Layout Ground Floor: Open concept kitchen together with the living room and dining room, with access to large terraces. It also includes a guest toilet, laundry room and direct access to the garage. First Floor: Three bedrooms with a shared bathroom and a master suite with a private bathroom and a private terrace with views of the Mijas mountain. Second Floor: A rooftop solarium, ideal for relaxing while enjoying the views of the sea and mountains. Exclusive Community and Top Quality Services The main features of OAK 47 are an open plan design with neutral and bright interiors, large windows, garden and south-facing terrace, gated community and security video intercom. The residential complex has a fully equipped gym, sauna, social club, lagoon pool, tropical gardens and a short distance from all kinds of services.