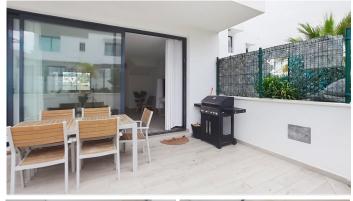

## SEMI-DETACHED HOUSE 3 BEDROOMS 2 BATHROOMS IN FUENGIROLA

Fuengirola

REF# R4980190 - 975.000€

3 2 172 m<sup>2</sup>
Beds Baths Built

SEMI-DETACHED HOUSE IN OAK 47 FUENGIROLA URBANIZATION A FEW METERS FROM THE SEA The OAK 47 complex is perfectly located in Fuengirola, just a short walk from the beach, Sohail Castle, shopping centres and a wide variety of restaurants. Its prime location also offers easy access to the city centre and is just 19 minutes from Malaga Airport, making it an ideal holiday retreat or permanent residence. It consists of 47 townhouses of which 8 are corner properties, making this property exclusive. The property consists of three levels, with three bedrooms, a private terrace and garden, solarium and 2 private parking spaces. Property Layout Ground Floor: Open concept kitchen together with the living room and dining room, with access to large terraces. It also includes a guest toilet, laundry room and direct access to the garage. First Floor: Three bedrooms with a shared bathroom and a master suite with a private bathroom and a private terrace with views of the Mijas mountain. Second Floor: A rooftop solarium, ideal for relaxing while enjoying the views of the sea and mountains. Exclusive Community and Top Quality Services The main features of OAK 47 are an open plan design with neutral and bright interiors, large windows, garden and south-facing terrace, gated community and security video intercom. The residential complex has a fully equipped gym, sauna, social club, lagoon pool, tropical gardens and a short distance from all kinds of services.