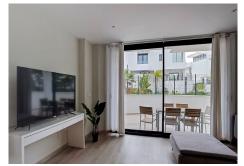

## SEMI-DETACHED HOUSE 3 BEDROOMS 2 BATHROOMS IN FUENGIROLA

Fuengirola

REF# R4980190 - 975.000€

3 2 172 m<sup>2</sup>
Beds Baths Built

SEMI-DETACHED HOUSE IN OAK 47 FUENGIROLA URBANIZATION A FEW METERS FROM THE SEA The OAK 47 complex is perfectly located in Fuengirola, just a short walk from the beach, Sohail Castle, shopping centres and a wide variety of restaurants. Its prime location also offers easy access to the city centre and is just 19 minutes from Malaga Airport, making it an ideal holiday retreat or permanent residence. It consists of 47 townhouses of which 8 are corner properties, making this property exclusive. The property consists of three levels, with three bedrooms, a private terrace and garden, solarium and 2 private parking spaces. Property Layout Ground Floor: Open concept kitchen together with the living room and dining room, with access to large terraces. It also includes a guest toilet, laundry room and direct access to the garage. First Floor: Three bedrooms with a shared bathroom and a master suite with a private bathroom and a private terrace with views of the Mijas mountain. Second Floor: A rooftop solarium, ideal for relaxing while enjoying the views of the sea and mountains. Exclusive Community and Top Quality Services The main features of OAK 47 are an open plan design with neutral and bright interiors, large windows, garden and south-facing terrace, gated community and security video intercom. The residential complex has a fully equipped gym, sauna, social club, lagoon pool, tropical gardens and a short distance from all kinds of services.