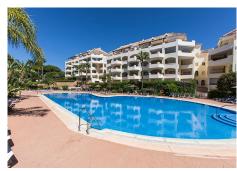

## REF# R4980025 - 650.000€

| 2    | 2     | 144 m² | 38 m²   |
|------|-------|--------|---------|
| Beds | Baths | Built  | Terrace |

Situated on the third floor, this stunning apartment is nestled within the sought-after Hacienda Playa Phase 3, providing a delightful glimpse of the sparkling sea. Boasting two generously sized bedrooms and two well-appointed bathrooms, this apartment also features a fully equipped kitchen, making it an ideal holiday home. Additionally, the property comes with the added convenience of two underground parking spaces and three secure storage rooms. Thanks to its exceptional location, within easy walking distance of a wide array of local amenities, this property boasts a substantial rental potential.