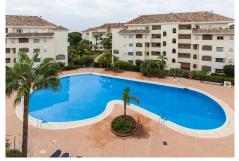

## REF# R4980025 - 650.000€

| 2    | 2     | 144 m² | 38 m²   |
|------|-------|--------|---------|
| Beds | Baths | Built  | Terrace |

Situated on the third floor, this stunning apartment is nestled within the sought-after Hacienda Playa Phase 3, providing a delightful glimpse of the sparkling sea. Boasting two generously sized bedrooms and two well-appointed bathrooms, this apartment also features a fully equipped kitchen, making it an ideal holiday home. Additionally, the property comes with the added convenience of two underground parking spaces and three secure storage rooms. Thanks to its exceptional location, within easy walking distance of a wide array of local amenities, this property boasts a substantial rental potential.