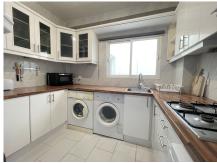

Located right on Fuengirola's seafront promenade, we present this spacious and bright 3-bedroom, 3-bathroom apartment with spectacular panoramic views of the sea and the port. Located on the fourth floor of an iconic building with an elevator, this property offers authentic seafront living. With a constructed area of ??110 m² and a 12 m² enclosed terrace, the apartment stands out for its excellent layout: a spacious entrance hall leads to a functional kitchen and a large living-dining room bathed in natural light, perfect for enjoying time with family or guests. Its marble floors add a classic and elegant touch to the entire home. Although it is in original condition and requires some updating, it represents a magnificent opportunity to customize it to your liking and turn it into the home of your dreams or an excellent seafront investment. Key Features: Front views of the sea and the port South-facing: all-day sunlight Covered terrace, ideal for year-round enjoyment 24-hour security and gated community Optional furniture Excellent connectivity: train station, bus station, taxi rank, and quick access to the A-7 motorway Just 15 minutes from Malaga Airport A stone's throw from shops, shopping centers, a health center, and all amenities Ideal as an investment, permanent residence, or second home by the Mediterranean. Due to its privileged location, it is also a bargain opportunity with high profitability for vacation or long-term rentals.