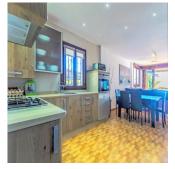

## MIDDLE FLOOR APARTMENT 2 BEDROOMS 1 BATHROOM IN ESTEPONA

Estepona

REF# R4978813 - 259.000€

| 2    | 1     | 100 m <sup>2</sup> | 8 m²    |
|------|-------|--------------------|---------|
| Beds | Baths | Built              | Terrace |

APARTMENT IN BUENAS NOCHES WITH TERRACE AND SEA VIEWS. Located in the peaceful and sought-after Buenas Noches neighborhood, this fully renovated property is an ideal option for those seeking comfort and quality of life. With a south-facing orientation that allows for abundant natural light throughout the day, the apartment features 2 spacious bedrooms, a fully equipped open kitchen that seamlessly integrates with the living room, creating a modern and functional space. From the living room, you can access a private terrace with sea views, providing the perfect setting to relax or share moments with family and friends. The home also includes a covered area that can be used as an office, gym, or simply as a playroom, providing additional comfort. Access to the property is via an outdoor parking area, where there is a private, covered parking space. The urbanization offers residents a community pool, perfect for relaxing on sunny days. The property's location is unbeatable, as it is close to schools, shopping areas, and offers easy access to public transportation, making it a practical and well-connected option. It's ideal both for permanent living and as a vacation getaway. Without a doubt, a fantastic opportunity for those looking for a comfortable home in one of the most desirable areas on the coast. Come visit it!