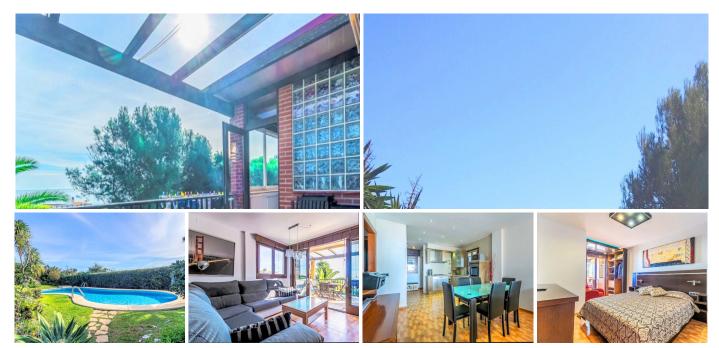

## MIDDLE FLOOR APARTMENT 2 BEDROOMS 1 BATHROOM IN ESTEPONA

Estepona

REF# R4978813 - 259.000€

| 2    | 1     | 100 m <sup>2</sup> | 8 m²    |
|------|-------|--------------------|---------|
| Beds | Baths | Built              | Terrace |

APARTMENT IN BUENAS NOCHES WITH TERRACE AND SEA VIEWS. Located in the peaceful and sought-after Buenas Noches neighborhood, this fully renovated property is an ideal option for those seeking comfort and quality of life. With a south-facing orientation that allows for abundant natural light throughout the day, the apartment features 2 spacious bedrooms, a fully equipped open kitchen that seamlessly integrates with the living room, creating a modern and functional space. From the living room, you can access a private terrace with sea views, providing the perfect setting to relax or share moments with family and friends. The home also includes a covered area that can be used as an office, gym, or simply as a playroom, providing additional comfort. Access to the property is via an outdoor parking area, where there is a private, covered parking space. The urbanization offers residents a community pool, perfect for relaxing on sunny days. The property's location is unbeatable, as it is close to schools, shopping areas, and offers easy access to public transportation, making it a practical and well-connected option. It's ideal both for permanent living and as a vacation getaway. Without a doubt, a fantastic opportunity for those looking for a comfortable home in one of the most desirable areas on the coast. Come visit it!