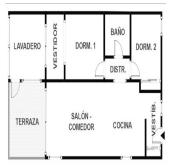

APARTMENT IN BUENAS NOCHES WITH TERRACE AND SEA VIEWS. Located in the peaceful and sought-after Buenas Noches neighborhood, this fully renovated property is an ideal option for those seeking comfort and quality of life. With a south-facing orientation that allows for abundant natural light throughout the day, the apartment features 2 spacious bedrooms, a fully equipped open kitchen that seamlessly integrates with the living room, creating a modern and functional space. From the living room, you can access a private terrace with sea views, providing the perfect setting to relax or share moments with family and friends. The home also includes a covered area that can be used as an office, gym, or simply as a playroom, providing additional comfort. Access to the property is via an outdoor parking area, where there is a private, covered parking space. The urbanization offers residents a community pool, perfect for relaxing on sunny days. The property's location is unbeatable, as it is close to schools, shopping areas, and offers easy access to public transportation, making it a practical and well-connected option. It's ideal both for permanent living and as a vacation getaway. Without a doubt, a fantastic opportunity for those looking for a comfortable home in one of the most desirable areas on the coast. Come visit it!