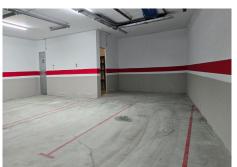

## PENTHOUSE 2 BEDROOMS 2 BATHROOMS IN TORREMOLINOS

**Torremolinos** 

REF# R4978801 - 599.000€

| 2    | 2     | 149 m² | 70 m²   |
|------|-------|--------|---------|
| Beds | Baths | Built  | Terrace |

Penthouse for Sale in Torremolinos with Sea Views and Private Solarium Discover this spectacular penthouse for sale in Torremolinos, a real estate gem with sea views and a privileged location just a two-minute walk from La Carihuela Beach. Situated in a small, exclusive building with only 12 neighbours, this penthouse offers privacy and tranquillity while being close to the beach and all essential amenities. With a modern and functional layout, the property offers 71 m², complemented by a 10 m² terrace and a 60 m² private solarium, perfect for enjoying the sun all day long thanks to its south-facing orientation. Key Features: -2 bedrooms and 2 bathrooms -Fully equipped open-plan kitchen -Bright living room with direct access to the terrace with sea views -Jacuzzi and barbecue area on the solarium -Fully furnished and ready to move into -Private parking space included -Large 16 m² storage room -Small community with only 12 neighbours, ideal for those seeking exclusivity and tranquillity This penthouse is a unique opportunity whether you are looking for a home to live in all year round, a second residence by the sea, or an investment for holiday rentals, as there are no restrictions on short-term lets within the community. If you are looking for a penthouse with a solarium, sea views, and close to the beach, in an exclusive and quiet setting, this is your chance. Contact us and arrange a viewing.