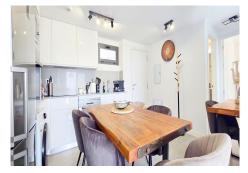

## PENTHOUSE 2 BEDROOMS 2 BATHROOMS IN TORREMOLINOS

**Torremolinos** 

REF# R4978801 - 599.000€

| 2    | 2     | 149 m² | 70 m²   |
|------|-------|--------|---------|
| Beds | Baths | Built  | Terrace |

Penthouse for Sale in Torremolinos with Sea Views and Private Solarium Discover this spectacular penthouse for sale in Torremolinos, a real estate gem with sea views and a privileged location just a two-minute walk from La Carihuela Beach. Situated in a small, exclusive building with only 12 neighbours, this penthouse offers privacy and tranquillity while being close to the beach and all essential amenities. With a modern and functional layout, the property offers 71 m², complemented by a 10 m² terrace and a 60 m² private solarium, perfect for enjoying the sun all day long thanks to its south-facing orientation. Key Features: -2 bedrooms and 2 bathrooms -Fully equipped open-plan kitchen -Bright living room with direct access to the terrace with sea views -Jacuzzi and barbecue area on the solarium -Fully furnished and ready to move into -Private parking space included -Large 16 m² storage room -Small community with only 12 neighbours, ideal for those seeking exclusivity and tranquillity This penthouse is a unique opportunity whether you are looking for a home to live in all year round, a second residence by the sea, or an investment for holiday rentals, as there are no restrictions on short-term lets within the community. If you are looking for a penthouse with a solarium, sea views, and close to the beach, in an exclusive and quiet setting, this is your chance. Contact us and arrange a viewing.