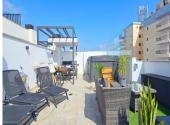

## PENTHOUSE 2 BEDROOMS 2 BATHROOMS IN TORREMOLINOS

**Torremolinos** 

REF# R4978801 - 599.000€

| 2    | 2     | 149 m² | 70 m²   |
|------|-------|--------|---------|
| Beds | Baths | Built  | Terrace |

Penthouse for Sale in Torremolinos with Sea Views and Private Solarium Discover this spectacular penthouse for sale in Torremolinos, a real estate gem with sea views and a privileged location just a two-minute walk from La Carihuela Beach. Situated in a small, exclusive building with only 12 neighbours, this penthouse offers privacy and tranquillity while being close to the beach and all essential amenities. With a modern and functional layout, the property offers 71 m², complemented by a 10 m² terrace and a 60 m² private solarium, perfect for enjoying the sun all day long thanks to its south-facing orientation. Key Features: -2 bedrooms and 2 bathrooms -Fully equipped open-plan kitchen -Bright living room with direct access to the terrace with sea views -Jacuzzi and barbecue area on the solarium -Fully furnished and ready to move into -Private parking space included -Large 16 m² storage room -Small community with only 12 neighbours, ideal for those seeking exclusivity and tranquillity This penthouse is a unique opportunity whether you are looking for a home to live in all year round, a second residence by the sea, or an investment for holiday rentals, as there are no restrictions on short-term lets within the community. If you are looking for a penthouse with a solarium, sea views, and close to the beach, in an exclusive and quiet setting, this is your chance. Contact us and arrange a viewing.