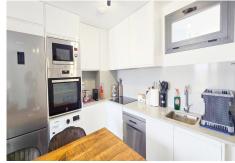

## PENTHOUSE 2 BEDROOMS 2 BATHROOMS IN TORREMOLINOS

**Torremolinos** 

REF# R4978801 - 599.000€

| 2    | 2     | 149 m² | 70 m²   |
|------|-------|--------|---------|
| Beds | Baths | Built  | Terrace |

Penthouse for Sale in Torremolinos with Sea Views and Private Solarium Discover this spectacular penthouse for sale in Torremolinos, a real estate gem with sea views and a privileged location just a two-minute walk from La Carihuela Beach. Situated in a small, exclusive building with only 12 neighbours, this penthouse offers privacy and tranquillity while being close to the beach and all essential amenities. With a modern and functional layout, the property offers 71 m², complemented by a 10 m² terrace and a 60 m² private solarium, perfect for enjoying the sun all day long thanks to its south-facing orientation. Key Features: -2 bedrooms and 2 bathrooms -Fully equipped open-plan kitchen -Bright living room with direct access to the terrace with sea views -Jacuzzi and barbecue area on the solarium -Fully furnished and ready to move into -Private parking space included -Large 16 m² storage room -Small community with only 12 neighbours, ideal for those seeking exclusivity and tranquillity This penthouse is a unique opportunity whether you are looking for a home to live in all year round, a second residence by the sea, or an investment for holiday rentals, as there are no restrictions on short-term lets within the community. If you are looking for a penthouse with a solarium, sea views, and close to the beach, in an exclusive and quiet setting, this is your chance. Contact us and arrange a viewing.