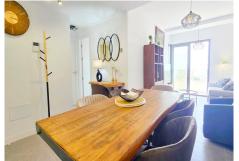

## PENTHOUSE 2 BEDROOMS 2 BATHROOMS IN TORREMOLINOS

**Torremolinos** 

REF# R4978801 - 599.000€

| 2    | 2     | 149 m² | 70 m²   |
|------|-------|--------|---------|
| Beds | Baths | Built  | Terrace |

Penthouse for Sale in Torremolinos with Sea Views and Private Solarium Discover this spectacular penthouse for sale in Torremolinos, a real estate gem with sea views and a privileged location just a two-minute walk from La Carihuela Beach. Situated in a small, exclusive building with only 12 neighbours, this penthouse offers privacy and tranquillity while being close to the beach and all essential amenities. With a modern and functional layout, the property offers 71 m², complemented by a 10 m² terrace and a 60 m² private solarium, perfect for enjoying the sun all day long thanks to its south-facing orientation. Key Features: -2 bedrooms and 2 bathrooms -Fully equipped open-plan kitchen -Bright living room with direct access to the terrace with sea views -Jacuzzi and barbecue area on the solarium -Fully furnished and ready to move into -Private parking space included -Large 16 m² storage room -Small community with only 12 neighbours, ideal for those seeking exclusivity and tranquillity This penthouse is a unique opportunity whether you are looking for a home to live in all year round, a second residence by the sea, or an investment for holiday rentals, as there are no restrictions on short-term lets within the community. If you are looking for a penthouse with a solarium, sea views, and close to the beach, in an exclusive and quiet setting, this is your chance. Contact us and arrange a viewing.