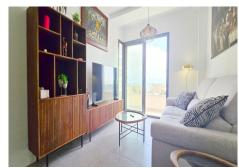

## PENTHOUSE 2 BEDROOMS 2 BATHROOMS IN TORREMOLINOS

**Torremolinos** 

REF# R4978801 - 599.000€

| 2    | 2     | 149 m² | 70 m²   |
|------|-------|--------|---------|
| Beds | Baths | Built  | Terrace |

Penthouse for Sale in Torremolinos with Sea Views and Private Solarium Discover this spectacular penthouse for sale in Torremolinos, a real estate gem with sea views and a privileged location just a two-minute walk from La Carihuela Beach. Situated in a small, exclusive building with only 12 neighbours, this penthouse offers privacy and tranquillity while being close to the beach and all essential amenities. With a modern and functional layout, the property offers 71 m², complemented by a 10 m² terrace and a 60 m² private solarium, perfect for enjoying the sun all day long thanks to its south-facing orientation. Key Features: -2 bedrooms and 2 bathrooms -Fully equipped open-plan kitchen -Bright living room with direct access to the terrace with sea views -Jacuzzi and barbecue area on the solarium -Fully furnished and ready to move into -Private parking space included -Large 16 m² storage room -Small community with only 12 neighbours, ideal for those seeking exclusivity and tranquillity This penthouse is a unique opportunity whether you are looking for a home to live in all year round, a second residence by the sea, or an investment for holiday rentals, as there are no restrictions on short-term lets within the community. If you are looking for a penthouse with a solarium, sea views, and close to the beach, in an exclusive and quiet setting, this is your chance. Contact us and arrange a viewing.