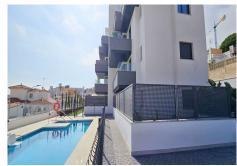

## PENTHOUSE 2 BEDROOMS 2 BATHROOMS IN TORREMOLINOS

**Torremolinos** 

REF# R4978801 - 599.000€

| 2    | 2     | 149 m² | 70 m²   |
|------|-------|--------|---------|
| Beds | Baths | Built  | Terrace |

Penthouse for Sale in Torremolinos with Sea Views and Private Solarium Discover this spectacular penthouse for sale in Torremolinos, a real estate gem with sea views and a privileged location just a two-minute walk from La Carihuela Beach. Situated in a small, exclusive building with only 12 neighbours, this penthouse offers privacy and tranquillity while being close to the beach and all essential amenities. With a modern and functional layout, the property offers 71 m², complemented by a 10 m² terrace and a 60 m² private solarium, perfect for enjoying the sun all day long thanks to its south-facing orientation. Key Features: -2 bedrooms and 2 bathrooms -Fully equipped open-plan kitchen -Bright living room with direct access to the terrace with sea views -Jacuzzi and barbecue area on the solarium -Fully furnished and ready to move into -Private parking space included -Large 16 m² storage room -Small community with only 12 neighbours, ideal for those seeking exclusivity and tranquillity This penthouse is a unique opportunity whether you are looking for a home to live in all year round, a second residence by the sea, or an investment for holiday rentals, as there are no restrictions on short-term lets within the community. If you are looking for a penthouse with a solarium, sea views, and close to the beach, in an exclusive and quiet setting, this is your chance. Contact us and arrange a viewing.