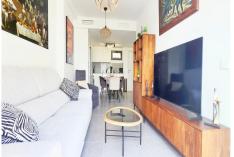

## PENTHOUSE 2 BEDROOMS 2 BATHROOMS IN TORREMOLINOS

**Torremolinos** 

REF# R4978801 - 599.000€

| 2    | 2     | 149 m² | 70 m²   |
|------|-------|--------|---------|
| Beds | Baths | Built  | Terrace |

Penthouse for Sale in Torremolinos with Sea Views and Private Solarium Discover this spectacular penthouse for sale in Torremolinos, a real estate gem with sea views and a privileged location just a two-minute walk from La Carihuela Beach. Situated in a small, exclusive building with only 12 neighbours, this penthouse offers privacy and tranquillity while being close to the beach and all essential amenities. With a modern and functional layout, the property offers 71 m², complemented by a 10 m² terrace and a 60 m² private solarium, perfect for enjoying the sun all day long thanks to its south-facing orientation. Key Features: -2 bedrooms and 2 bathrooms -Fully equipped open-plan kitchen -Bright living room with direct access to the terrace with sea views -Jacuzzi and barbecue area on the solarium -Fully furnished and ready to move into -Private parking space included -Large 16 m² storage room -Small community with only 12 neighbours, ideal for those seeking exclusivity and tranquillity This penthouse is a unique opportunity whether you are looking for a home to live in all year round, a second residence by the sea, or an investment for holiday rentals, as there are no restrictions on short-term lets within the community. If you are looking for a penthouse with a solarium, sea views, and close to the beach, in an exclusive and quiet setting, this is your chance. Contact us and arrange a viewing.