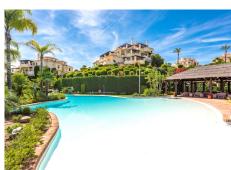

Spectacular Duplex Penthouse in Capanes del Golf, Benahavis On the first floor there is an equipped kitchen, a guest toilet, 2 large bedrooms with en-suite bathrooms, one of them with access to the terrace, a large living room with fireplace with access to a huge terrace with incredible panoramic views of mountains, golf, gardens, and swimming pool. On the second floor there is another large bedroom with its en-suite bathroom and its large terrace with the same views. It also has 2 parking spaces in the garage. Gated community with 24 hour security and surveillance cameras everywhere. It has 5 swimming pools, an indoor heated pool, sauna, jacuzzi and gym. The complex surrounded by the El Higeral golf course. A few minutes from San Pedro 6 minutes, 14 minutes from Puerto Banus and 11 minutes from the beach.