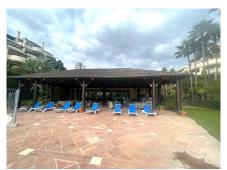

Spectacular Duplex Penthouse in Capanes del Golf, Benahavis On the first floor there is an equipped kitchen, a guest toilet, 2 large bedrooms with en-suite bathrooms, one of them with access to the terrace, a large living room with fireplace with access to a huge terrace with incredible panoramic views of mountains, golf, gardens, and swimming pool. On the second floor there is another large bedroom with its en-suite bathroom and its large terrace with the same views. It also has 2 parking spaces in the garage. Gated community with 24 hour security and surveillance cameras everywhere. It has 5 swimming pools, an indoor heated pool, sauna, jacuzzi and gym. The complex surrounded by the El Higeral golf course. A few minutes from San Pedro 6 minutes, 14 minutes from Puerto Banus and 11 minutes from the beach.