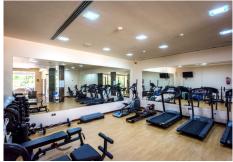

Spectacular Duplex Penthouse in Capanes del Golf, Benahavis On the first floor there is an equipped kitchen, a guest toilet, 2 large bedrooms with en-suite bathrooms, one of them with access to the terrace, a large living room with fireplace with access to a huge terrace with incredible panoramic views of mountains, golf, gardens, and swimming pool. On the second floor there is another large bedroom with its en-suite bathroom and its large terrace with the same views. It also has 2 parking spaces in the garage. Gated community with 24 hour security and surveillance cameras everywhere. It has 5 swimming pools, an indoor heated pool, sauna, jacuzzi and gym. The complex surrounded by the El Higeral golf course. A few minutes from San Pedro 6 minutes, 14 minutes from Puerto Banus and 11 minutes from the beach.