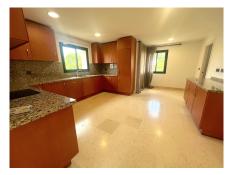

Spectacular Duplex Penthouse in Capanes del Golf, Benahavis On the first floor there is an equipped kitchen, a guest toilet, 2 large bedrooms with en-suite bathrooms, one of them with access to the terrace, a large living room with fireplace with access to a huge terrace with incredible panoramic views of mountains, golf, gardens, and swimming pool. On the second floor there is another large bedroom with its en-suite bathroom and its large terrace with the same views. It also has 2 parking spaces in the garage. Gated community with 24 hour security and surveillance cameras everywhere. It has 5 swimming pools, an indoor heated pool, sauna, jacuzzi and gym. The complex surrounded by the El Higeral golf course. A few minutes from San Pedro 6 minutes, 14 minutes from Puerto Banus and 11 minutes from the beach.