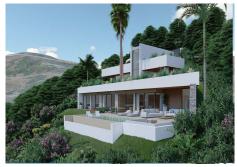

A modern "Turnkey" luxury villa in one of the most picturesque locations of the Monte Mayor Valley, blending seamlessly with the lush landscape of the prestigious mountainous surroundings of this sought-after residential community. The villa features 3 en-suite bedrooms, a guest toilet on the main level, and an additional bathroom by the pool. On the upper level, there is space for a gym, a covered terrace, and an outdoor kitchen. A garage with capacity for 2 cars is located at the top of the villa. The high ceilings and floor-to-ceiling windows create a sense of spaciousness, allowing natural light to flow throughout the interior. The open-concept kitchen and bathrooms are fully equipped, and the home includes underfloor heating throughout. The villa is distributed across three levels, each designed to maximize privacy and offer relaxing views of the sea and the surrounding natural landscape. The master suite, the spacious living room, and the kitchen with an adjoining covered terrace make the ground floor ideal for both relaxation and entertaining. The terraces, gardens, and green areas on the rooftop provide a sense of openness and harmony with nature, while a modern pool area and multiple outdoor spaces invite you to unwind under the sun. The privileged enclave of Monte Mayor, within the renowned municipality of Benahavís, is located between Marbella and Estepona, just a short drive from coastal beaches, services, entertainment venues, shopping areas, and some of the best golf courses.