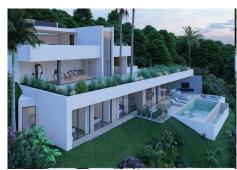

A modern "Turnkey" luxury villa in one of the most picturesque locations of the Monte Mayor Valley, blending seamlessly with the lush landscape of the prestigious mountainous surroundings of this sought-after residential community. The villa features 3 en-suite bedrooms, a guest toilet on the main level, and an additional bathroom by the pool. On the upper level, there is space for a gym, a covered terrace, and an outdoor kitchen. A garage with capacity for 2 cars is located at the top of the villa. The high ceilings and floor-to-ceiling windows create a sense of spaciousness, allowing natural light to flow throughout the interior. The open-concept kitchen and bathrooms are fully equipped, and the home includes underfloor heating throughout. The villa is distributed across three levels, each designed to maximize privacy and offer relaxing views of the sea and the surrounding natural landscape. The master suite, the spacious living room, and the kitchen with an adjoining covered terrace make the ground floor ideal for both relaxation and entertaining. The terraces, gardens, and green areas on the rooftop provide a sense of openness and harmony with nature, while a modern pool area and multiple outdoor spaces invite you to unwind under the sun. The privileged enclave of Monte Mayor, within the renowned municipality of Benahavís, is located between Marbella and Estepona, just a short drive from coastal beaches, services, entertainment venues, shopping areas, and some of the best golf courses.