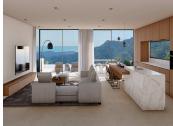

A modern "Turnkey" luxury villa in one of the most picturesque locations of the Monte Mayor Valley, blending seamlessly with the lush landscape of the prestigious mountainous surroundings of this sought-after residential community. The villa features 3 en-suite bedrooms, a guest toilet on the main level, and an additional bathroom by the pool. On the upper level, there is space for a gym, a covered terrace, and an outdoor kitchen. A garage with capacity for 2 cars is located at the top of the villa. The high ceilings and floor-to-ceiling windows create a sense of spaciousness, allowing natural light to flow throughout the interior. The open-concept kitchen and bathrooms are fully equipped, and the home includes underfloor heating throughout. The villa is distributed across three levels, each designed to maximize privacy and offer relaxing views of the sea and the surrounding natural landscape. The master suite, the spacious living room, and the kitchen with an adjoining covered terrace make the ground floor ideal for both relaxation and entertaining. The terraces, gardens, and green areas on the rooftop provide a sense of openness and harmony with nature, while a modern pool area and multiple outdoor spaces invite you to unwind under the sun. The privileged enclave of Monte Mayor, within the renowned municipality of Benahavís, is located between Marbella and Estepona, just a short drive from coastal beaches, services, entertainment venues, shopping areas, and some of the best golf courses.