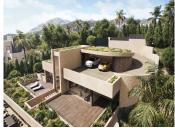

A modern "Turnkey" luxury villa in one of the most picturesque locations of the Monte Mayor Valley, blending seamlessly with the lush landscape of the prestigious mountainous surroundings of this sought-after residential community. The villa features 3 en-suite bedrooms, a guest toilet on the main level, and an additional bathroom by the pool. On the upper level, there is space for a gym, a covered terrace, and an outdoor kitchen. A garage with capacity for 2 cars is located at the top of the villa. The high ceilings and floor-to-ceiling windows create a sense of spaciousness, allowing natural light to flow throughout the interior. The open-concept kitchen and bathrooms are fully equipped, and the home includes underfloor heating throughout. The villa is distributed across three levels, each designed to maximize privacy and offer relaxing views of the sea and the surrounding natural landscape. The master suite, the spacious living room, and the kitchen with an adjoining covered terrace make the ground floor ideal for both relaxation and entertaining. The terraces, gardens, and green areas on the rooftop provide a sense of openness and harmony with nature, while a modern pool area and multiple outdoor spaces invite you to unwind under the sun. The privileged enclave of Monte Mayor, within the renowned municipality of Benahavís, is located between Marbella and Estepona, just a short drive from coastal beaches, services, entertainment venues, shopping areas, and some of the best golf courses.