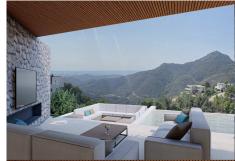

A modern "Turnkey" luxury villa in one of the most picturesque locations of the Monte Mayor Valley, blending seamlessly with the lush landscape of the prestigious mountainous surroundings of this sought-after residential community. The villa features 3 en-suite bedrooms, a guest toilet on the main level, and an additional bathroom by the pool. On the upper level, there is space for a gym, a covered terrace, and an outdoor kitchen. A garage with capacity for 2 cars is located at the top of the villa. The high ceilings and floor-to-ceiling windows create a sense of spaciousness, allowing natural light to flow throughout the interior. The open-concept kitchen and bathrooms are fully equipped, and the home includes underfloor heating throughout. The villa is distributed across three levels, each designed to maximize privacy and offer relaxing views of the sea and the surrounding natural landscape. The master suite, the spacious living room, and the kitchen with an adjoining covered terrace make the ground floor ideal for both relaxation and entertaining. The terraces, gardens, and green areas on the rooftop provide a sense of openness and harmony with nature, while a modern pool area and multiple outdoor spaces invite you to unwind under the sun. The privileged enclave of Monte Mayor, within the renowned municipality of Benahavís, is located between Marbella and Estepona, just a short drive from coastal beaches, services, entertainment venues, shopping areas, and some of the best golf courses.