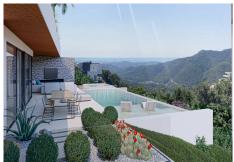

A modern "Turnkey" luxury villa in one of the most picturesque locations of the Monte Mayor Valley, blending seamlessly with the lush landscape of the prestigious mountainous surroundings of this sought-after residential community. The villa features 3 en-suite bedrooms, a guest toilet on the main level, and an additional bathroom by the pool. On the upper level, there is space for a gym, a covered terrace, and an outdoor kitchen. A garage with capacity for 2 cars is located at the top of the villa. The high ceilings and floor-to-ceiling windows create a sense of spaciousness, allowing natural light to flow throughout the interior. The open-concept kitchen and bathrooms are fully equipped, and the home includes underfloor heating throughout. The villa is distributed across three levels, each designed to maximize privacy and offer relaxing views of the sea and the surrounding natural landscape. The master suite, the spacious living room, and the kitchen with an adjoining covered terrace make the ground floor ideal for both relaxation and entertaining. The terraces, gardens, and green areas on the rooftop provide a sense of openness and harmony with nature, while a modern pool area and multiple outdoor spaces invite you to unwind under the sun. The privileged enclave of Monte Mayor, within the renowned municipality of Benahavís, is located between Marbella and Estepona, just a short drive from coastal beaches, services, entertainment venues, shopping areas, and some of the best golf courses.