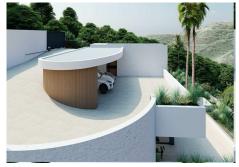

A modern "Turnkey" luxury villa in one of the most picturesque locations of the Monte Mayor Valley, blending seamlessly with the lush landscape of the prestigious mountainous surroundings of this sought-after residential community. The villa features 3 en-suite bedrooms, a guest toilet on the main level, and an additional bathroom by the pool. On the upper level, there is space for a gym, a covered terrace, and an outdoor kitchen. A garage with capacity for 2 cars is located at the top of the villa. The high ceilings and floor-to-ceiling windows create a sense of spaciousness, allowing natural light to flow throughout the interior. The open-concept kitchen and bathrooms are fully equipped, and the home includes underfloor heating throughout. The villa is distributed across three levels, each designed to maximize privacy and offer relaxing views of the sea and the surrounding natural landscape. The master suite, the spacious living room, and the kitchen with an adjoining covered terrace make the ground floor ideal for both relaxation and entertaining. The terraces, gardens, and green areas on the rooftop provide a sense of openness and harmony with nature, while a modern pool area and multiple outdoor spaces invite you to unwind under the sun. The privileged enclave of Monte Mayor, within the renowned municipality of Benahavís, is located between Marbella and Estepona, just a short drive from coastal beaches, services, entertainment venues, shopping areas, and some of the best golf courses.