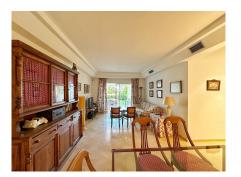

## GROUND FLOOR APARTMENT 3 BEDROOMS 2 BATHROOMS IN COSTALITA

Costalita

REF# R4974439 - 695.000€

3 2  $122 \text{ m}^2$   $10 \text{ m}^2$  Beds Baths Built Terrace

Ground Floor Apartment in Costalita – Beachfront Luxury Discover this exclusive ground floor apartment in prime beachfront location in Costalita, one of the most sought-after areas on the Costa del Sol. Situated in a frontline beach complex, this elegant home offers the perfect blend of comfort, luxury, and an unbeatable location. Main Features: ? 3 Bedrooms | 2 Bathrooms ? 122 m² built | 10 m² private terrace ? South and southwest orientation, ideal for all-day sun exposure ? Direct beach access, surrounded by stunning tropical gardens Exclusive Amenities & Design: ? Spacious living room with access to a private terrace overlooking the gardens and lake ? Fully fitted kitchen with a separate utility room ? Master bedroom with en-suite bathroom, featuring high-quality marble finishes ? Built-in wardrobes and marble flooring, adding a touch of elegance ? Air conditioning and central heating for maximum comfort Community Areas & Security: Large communal pool and children's pool Beautifully maintained tropical gardens Gated complex with 24-hour security Communal parking Prime Location: Beachfront complex with direct access to the beach Just minutes from Estepona, Puerto Banús, and Marbella Close to restaurants, beach clubs, supermarkets, and essential services This property is ideal as a permanent residence, holiday home, or investment, offering excellent rental potential. Don't miss this unique opportunity on the Costa del Sol! Contact us today for more information or to arrange a viewing.