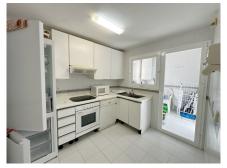

## GROUND FLOOR APARTMENT 3 BEDROOMS 2 BATHROOMS IN COSTALITA

Costalita

REF# R4974439 - 695.000€

3 2  $122 \text{ m}^2$   $10 \text{ m}^2$  Beds Baths Built Terrace

Ground Floor Apartment in Costalita – Beachfront Luxury Discover this exclusive ground floor apartment in prime beachfront location in Costalita, one of the most sought-after areas on the Costa del Sol. Situated in a frontline beach complex, this elegant home offers the perfect blend of comfort, luxury, and an unbeatable location. Main Features: ? 3 Bedrooms | 2 Bathrooms ? 122 m² built | 10 m² private terrace ? South and southwest orientation, ideal for all-day sun exposure ? Direct beach access, surrounded by stunning tropical gardens Exclusive Amenities & Design: ? Spacious living room with access to a private terrace overlooking the gardens and lake ? Fully fitted kitchen with a separate utility room ? Master bedroom with en-suite bathroom, featuring high-quality marble finishes ? Built-in wardrobes and marble flooring, adding a touch of elegance ? Air conditioning and central heating for maximum comfort Community Areas & Security: Large communal pool and children's pool Beautifully maintained tropical gardens Gated complex with 24-hour security Communal parking Prime Location: Beachfront complex with direct access to the beach Just minutes from Estepona, Puerto Banús, and Marbella Close to restaurants, beach clubs, supermarkets, and essential services This property is ideal as a permanent residence, holiday home, or investment, offering excellent rental potential. Don't miss this unique opportunity on the Costa del Sol! Contact us today for more information or to arrange a viewing.