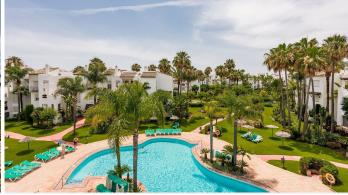

## GROUND FLOOR APARTMENT 3 BEDROOMS 2 BATHROOMS IN COSTALITA

Costalita

REF# R4974439 - 695.000€

3 2  $122 \text{ m}^2$   $10 \text{ m}^2$  Beds Baths Built Terrace

Ground Floor Apartment in Costalita – Beachfront Luxury Discover this exclusive ground floor apartment in prime beachfront location in Costalita, one of the most sought-after areas on the Costa del Sol. Situated in a frontline beach complex, this elegant home offers the perfect blend of comfort, luxury, and an unbeatable location. Main Features: ? 3 Bedrooms | 2 Bathrooms ? 122 m² built | 10 m² private terrace ? South and southwest orientation, ideal for all-day sun exposure ? Direct beach access, surrounded by stunning tropical gardens Exclusive Amenities & Design: ? Spacious living room with access to a private terrace overlooking the gardens and lake ? Fully fitted kitchen with a separate utility room ? Master bedroom with en-suite bathroom, featuring high-quality marble finishes ? Built-in wardrobes and marble flooring, adding a touch of elegance ? Air conditioning and central heating for maximum comfort Community Areas & Security: Large communal pool and children's pool Beautifully maintained tropical gardens Gated complex with 24-hour security Communal parking Prime Location: Beachfront complex with direct access to the beach Just minutes from Estepona, Puerto Banús, and Marbella Close to restaurants, beach clubs, supermarkets, and essential services This property is ideal as a permanent residence, holiday home, or investment, offering excellent rental potential. Don't miss this unique opportunity on the Costa del Sol! Contact us today for more information or to arrange a viewing.