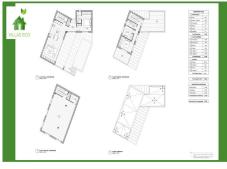

New-build villa under construction in Santángelo. Your dream home on the Costa del Sol is here. The home has 213 m<sup>2</sup> of built area, spread over 3 floors. It consists of 3 spacious bedrooms, 2 modern bathrooms, 2 toilets, and a large living-dining room with an open-plan kitchen, creating a perfect setting for family enjoyment. In addition, you can relax and enjoy the Mediterranean climate on the covered porch, with access to the pool, and on the first-floor terrace, which offers panoramic sea views. The property includes surface parking and a practical laundry room in the basement, where there is an open-plan area, ideal for organizing everything you need. The contemporary-style villa meets the most demanding energy efficiency standards due to its construction system, its air conditioning, and its solar panels. Everything is designed to provide excellent comfort. This is an investment you can't miss due to its excellent location, quality, and unbeatable price. Located in an magnificent area, you'll have quick access to all essential services. Just 15 minutes from the airport, 20 minutes from Malaga, and 25 minutes from Marbella. Surrounded by schools, supermarkets, shopping centers, restaurants, golf courses, and a marina just 10 minutes from your home. Santángelo Norte is a rapidly growing residential area with new luxury construction all around, and you can't miss this opportunity. We have the specifications sheet available. Some finishes can be customized