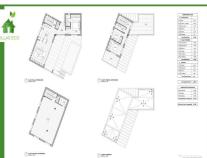

New-build villa under construction in Santángelo. Your dream home on the Costa del Sol is here. The home has 213 m<sup>2</sup> of built area, spread over 3 floors. It consists of 3 spacious bedrooms, 2 modern bathrooms, 2 toilets, and a large living-dining room with an open-plan kitchen, creating a perfect setting for family enjoyment. In addition, you can relax and enjoy the Mediterranean climate on the covered porch, with access to the pool, and on the first-floor terrace, which offers panoramic sea views. The property includes surface parking and a practical laundry room in the basement, where there is an open-plan area, ideal for organizing everything you need. The contemporary-style villa meets the most demanding energy efficiency standards due to its construction system, its air conditioning, and its solar panels. Everything is designed to provide excellent comfort. This is an investment you can't miss due to its excellent location, quality, and unbeatable price. Located in an magnificent area, you'll have quick access to all essential services. Just 15 minutes from the airport, 20 minutes from Malaga, and 25 minutes from Marbella. Surrounded by schools, supermarkets, shopping centers, restaurants, golf courses, and a marina just 10 minutes from your home. Santángelo Norte is a rapidly growing residential area with new luxury construction all around, and you can't miss this opportunity. We have the specifications sheet available. Some finishes can be customized