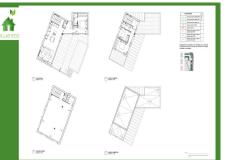

New-build villa under construction in Santángelo. Your dream home on the Costa del Sol is here. The home has 213 m<sup>2</sup> of built area, spread over 3 floors. It consists of 3 spacious bedrooms, 2 modern bathrooms, 2 toilets, and a large living-dining room with an open-plan kitchen, creating a perfect setting for family enjoyment. In addition, you can relax and enjoy the Mediterranean climate on the covered porch, with access to the pool, and on the first-floor terrace, which offers panoramic sea views. The property includes surface parking and a practical laundry room in the basement, where there is an open-plan area, ideal for organizing everything you need. The contemporary-style villa meets the most demanding energy efficiency standards due to its construction system, its air conditioning, and its solar panels. Everything is designed to provide excellent comfort. This is an investment you can't miss due to its excellent location, quality, and unbeatable price. Located in an magnificent area, you'll have quick access to all essential services. Just 15 minutes from the airport, 20 minutes from Malaga, and 25 minutes from Marbella. Surrounded by schools, supermarkets, shopping centers, restaurants, golf courses, and a marina just 10 minutes from your home. Santángelo Norte is a rapidly growing residential area with new luxury construction all around, and you can't miss this opportunity. We have the specifications sheet available. Some finishes can be customized