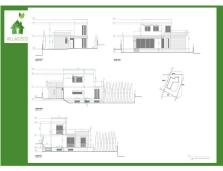

New-build villa under construction in Santángelo. Your dream home on the Costa del Sol is here. The home has 213 m<sup>2</sup> of built area, spread over 3 floors. It consists of 3 spacious bedrooms, 2 modern bathrooms, 2 toilets, and a large living-dining room with an open-plan kitchen, creating a perfect setting for family enjoyment. In addition, you can relax and enjoy the Mediterranean climate on the covered porch, with access to the pool, and on the first-floor terrace, which offers panoramic sea views. The property includes surface parking and a practical laundry room in the basement, where there is an open-plan area, ideal for organizing everything you need. The contemporary-style villa meets the most demanding energy efficiency standards due to its construction system, its air conditioning, and its solar panels. Everything is designed to provide excellent comfort. This is an investment you can't miss due to its excellent location, quality, and unbeatable price. Located in an magnificent area, you'll have quick access to all essential services. Just 15 minutes from the airport, 20 minutes from Malaga, and 25 minutes from Marbella. Surrounded by schools, supermarkets, shopping centers, restaurants, golf courses, and a marina just 10 minutes from your home. Santángelo Norte is a rapidly growing residential area with new luxury construction all around, and you can't miss this opportunity. We have the specifications sheet available. Some finishes can be customized