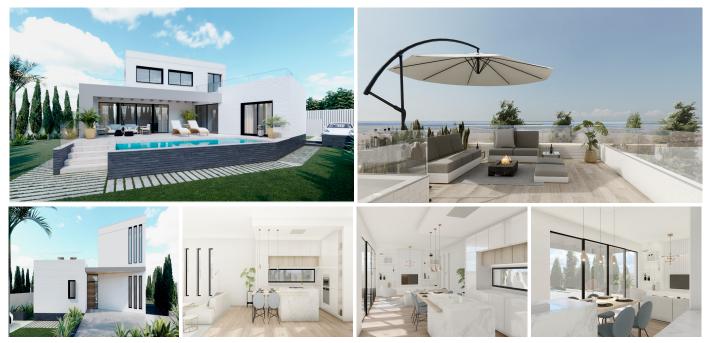

New-build villa under construction in Santángelo. Your dream home on the Costa del Sol is here. The home has 213 m<sup>2</sup> of built area, spread over 3 floors. It consists of 3 spacious bedrooms, 2 modern bathrooms, 2 toilets, and a large living-dining room with an open-plan kitchen, creating a perfect setting for family enjoyment. In addition, you can relax and enjoy the Mediterranean climate on the covered porch, with access to the pool, and on the first-floor terrace, which offers panoramic sea views. The property includes surface parking and a practical laundry room in the basement, where there is an open-plan area, ideal for organizing everything you need. The contemporary-style villa meets the most demanding energy efficiency standards due to its construction system, its air conditioning, and its solar panels. Everything is designed to provide excellent comfort. This is an investment you can't miss due to its excellent location, quality, and unbeatable price. Located in an magnificent area, you'll have quick access to all essential services. Just 15 minutes from the airport, 20 minutes from Malaga, and 25 minutes from Marbella. Surrounded by schools, supermarkets, shopping centers, restaurants, golf courses, and a marina just 10 minutes from your home. Santángelo Norte is a rapidly growing residential area with new luxury construction all around, and you can't miss this opportunity. We have the specifications sheet available. Some finishes can be customized