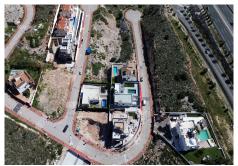

New-build villa under construction in Santángelo. Your dream home on the Costa del Sol is here. The home has 213 m<sup>2</sup> of built area, spread over 3 floors. It consists of 3 spacious bedrooms, 2 modern bathrooms, 2 toilets, and a large living-dining room with an open-plan kitchen, creating a perfect setting for family enjoyment. In addition, you can relax and enjoy the Mediterranean climate on the covered porch, with access to the pool, and on the first-floor terrace, which offers panoramic sea views. The property includes surface parking and a practical laundry room in the basement, where there is an open-plan area, ideal for organizing everything you need. The contemporary-style villa meets the most demanding energy efficiency standards due to its construction system, its air conditioning, and its solar panels. Everything is designed to provide excellent comfort. This is an investment you can't miss due to its excellent location, quality, and unbeatable price. Located in an magnificent area, you'll have quick access to all essential services. Just 15 minutes from the airport, 20 minutes from Malaga, and 25 minutes from Marbella. Surrounded by schools, supermarkets, shopping centers, restaurants, golf courses, and a marina just 10 minutes from your home. Santángelo Norte is a rapidly growing residential area with new luxury construction all around, and you can't miss this opportunity. We have the specifications sheet available. Some finishes can be customized