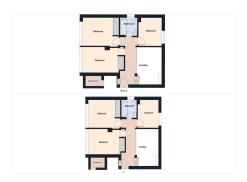

## REF# R4973152 - 675.000€

| 4    | 2     | 138 m² | 26 m <sup>2</sup> |
|------|-------|--------|-------------------|
| Beds | Baths | Built  | Plot              |

PREMIER HOME RIGHT ON THE BEACH. START YOUR BEACH LIFE TODAY!! Brand new exclusive listing! CALLING ALL INVESTORS, YOU WILL NOT WANT TO MISS OUT ON THIS OPPORTUNITY!! Floor plans included. This frontline beach ground floor duplex is a rare and unbelievable investment opportunity that is hard to come by. One of the only houses with completely the original features and designed by the famous architect Aubrey David and once owned by a famous Irish band. A truly unique location by the sea property where you can hear the sea lapping on the shore and see the lights over in Morocco and Gibraltar as you go to sleep at night, where your view of the sea with the sun glistening on the water when you wake in the morning is a truly unimpeded view, not a view over other rooftops but a feeling of connection to the sea With its close proximity to the water, you can almost feel the ocean breeze and hear the sound of the waves from your garden. The property requires some sympathetic renovation and a bit of imagination, but the potential for a beautiful and modern home is great! You enter the property on the first floor where you will find three bedrooms and one bathroom and spectacular 180° views to the sea Africa and Gibraltar from the two front bedrooms. Going downstairs you enter the living and dining room with a hatch that leads to the kitchen and a further bedroom and bathroom. From the living room you have patio doors leading out to a huge garden with a gorgeous picket fence and a gate leading out on to the paseo. From the house you can walk or cycle in either direction one way to Casares Costa beach and the