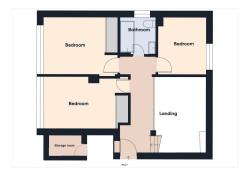

## REF# R4973152 - 675.000€

| 4    | 2     | 138 m² | 26 m <sup>2</sup> |
|------|-------|--------|-------------------|
| Beds | Baths | Built  | Plot              |

PREMIER HOME RIGHT ON THE BEACH. START YOUR BEACH LIFE TODAY!! Brand new exclusive listing! CALLING ALL INVESTORS, YOU WILL NOT WANT TO MISS OUT ON THIS OPPORTUNITY!! Floor plans included. This frontline beach ground floor duplex is a rare and unbelievable investment opportunity that is hard to come by. One of the only houses with completely the original features and designed by the famous architect Aubrey David and once owned by a famous Irish band. A truly unique location by the sea property where you can hear the sea lapping on the shore and see the lights over in Morocco and Gibraltar as you go to sleep at night, where your view of the sea with the sun glistening on the water when you wake in the morning is a truly unimpeded view, not a view over other rooftops but a feeling of connection to the sea With its close proximity to the water, you can almost feel the ocean breeze and hear the sound of the waves from your garden. The property requires some sympathetic renovation and a bit of imagination, but the potential for a beautiful and modern home is great! You enter the property on the first floor where you will find three bedrooms and one bathroom and spectacular 180° views to the sea Africa and Gibraltar from the two front bedrooms. Going downstairs you enter the living and dining room with a hatch that leads to the kitchen and a further bedroom and bathroom. From the living room you have patio doors leading out to a huge garden with a gorgeous picket fence and a gate leading out on to the paseo. From the house you can walk or cycle in either direction one way to Casares Costa beach and the