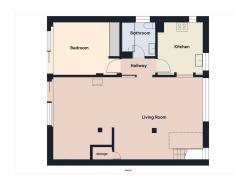

## REF# R4973152 - 675.000€

| 4    | 2     | 138 m² | 26 m <sup>2</sup> |
|------|-------|--------|-------------------|
| Beds | Baths | Built  | Plot              |

PREMIER HOME RIGHT ON THE BEACH. START YOUR BEACH LIFE TODAY!! Brand new exclusive listing! CALLING ALL INVESTORS, YOU WILL NOT WANT TO MISS OUT ON THIS OPPORTUNITY!! Floor plans included. This frontline beach ground floor duplex is a rare and unbelievable investment opportunity that is hard to come by. One of the only houses with completely the original features and designed by the famous architect Aubrey David and once owned by a famous Irish band. A truly unique location by the sea property where you can hear the sea lapping on the shore and see the lights over in Morocco and Gibraltar as you go to sleep at night, where your view of the sea with the sun glistening on the water when you wake in the morning is a truly unimpeded view, not a view over other rooftops but a feeling of connection to the sea With its close proximity to the water, you can almost feel the ocean breeze and hear the sound of the waves from your garden. The property requires some sympathetic renovation and a bit of imagination, but the potential for a beautiful and modern home is great! You enter the property on the first floor where you will find three bedrooms and one bathroom and spectacular 180° views to the sea Africa and Gibraltar from the two front bedrooms. Going downstairs you enter the living and dining room with a hatch that leads to the kitchen and a further bedroom and bathroom. From the living room you have patio doors leading out to a huge garden with a gorgeous picket fence and a gate leading out on to the paseo. From the house you can walk or cycle in either direction one way to Casares Costa beach and the