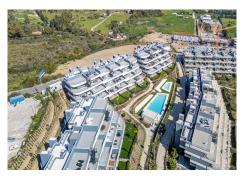

## REF# R4966876 - 550.000€

| 2    | 2     | 90 m² | 34 m²   |
|------|-------|-------|---------|
| Beds | Baths | Built | Terrace |

Luxury Apartment for Sale in Oasis 325 Phase 2 – Fully Furnished with Stunning Views Discover this brandnew, fully furnished apartment in the exclusive Oasis 325 Phase 2, completed in 2024. Located in the heart of Estepona's New Golden Mile, this modern residence offers breathtaking views, a spacious terrace, and top-tier amenities. Property Features: • 2 Bedrooms | 2 Bathrooms • Expansive Terrace with stunning open views • High-End Designer Furniture included in the price • Open-plan living and dining area with floor-to-ceiling windows • Fully equipped modern kitchen with premium appliances • Underground parking space & storage room included Exclusive Community Amenities: • State-of-the-art gym and spa • Indoor heated pool, outdoor pool & children's pool • Spacious coworking area for remote work or meetings • Landscaped gardens and secure gated access Prime Location – New Golden Mile, Estepona • 5 min to the beach • 10 min to Estepona town center • 10 min to Puerto Banús & Marbella • Close to golf courses, restaurants, and shopping centers Why This Property? ? Turnkey & Fully Furnished – Move in immediately ? Luxury Community with resort-style amenities ? Unmatched Views & Large Terrace ? Ideal for Living or Investment – High rental potential Selling Price: Includes underground parking space and storage. A perfect blend of modern luxury, comfort, and convenience in a prime Costa del Sol location! Contact us today for a viewing.