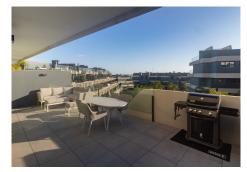

## REF# R4966876 - 550.000€

| 2    | 2     | 90 m² | 34 m²   |
|------|-------|-------|---------|
| Beds | Baths | Built | Terrace |

Luxury Apartment for Sale in Oasis 325 Phase 2 – Fully Furnished with Stunning Views Discover this brandnew, fully furnished apartment in the exclusive Oasis 325 Phase 2, completed in 2024. Located in the heart of Estepona's New Golden Mile, this modern residence offers breathtaking views, a spacious terrace, and top-tier amenities. Property Features: • 2 Bedrooms | 2 Bathrooms • Expansive Terrace with stunning open views • High-End Designer Furniture included in the price • Open-plan living and dining area with floor-to-ceiling windows • Fully equipped modern kitchen with premium appliances • Underground parking space & storage room included Exclusive Community Amenities: • State-of-the-art gym and spa • Indoor heated pool, outdoor pool & children's pool • Spacious coworking area for remote work or meetings • Landscaped gardens and secure gated access Prime Location – New Golden Mile, Estepona • 5 min to the beach • 10 min to Estepona town center • 10 min to Puerto Banús & Marbella • Close to golf courses, restaurants, and shopping centers Why This Property? ? Turnkey & Fully Furnished – Move in immediately ? Luxury Community with resort-style amenities ? Unmatched Views & Large Terrace ? Ideal for Living or Investment – High rental potential Selling Price: Includes underground parking space and storage. A perfect blend of modern luxury, comfort, and convenience in a prime Costa del Sol location! Contact us today for a viewing.