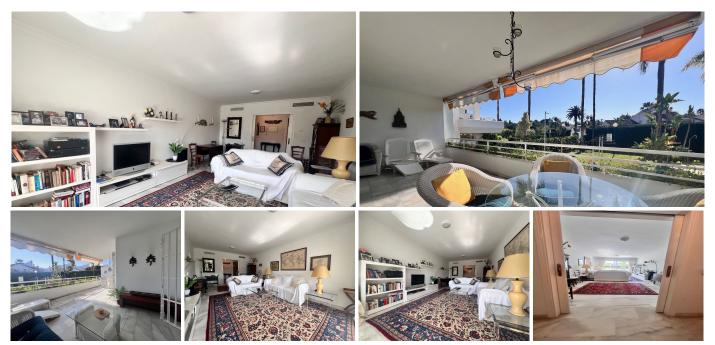

## REF# R4965133 - 490.000€

| 2    | 2     | 114 m² | 35 m²   |
|------|-------|--------|---------|
| Beds | Baths | Built  | Terrace |

Charming 2-Bedroom Ground Floor Apartment in Guadalmina Baja. Nestled in a prestigious urbanization in Guadalmina Baja, this stunning 2-bedroom, 2-bathroom ground-floor apartment offers the perfect blend of comfort, elegance, and Mediterranean charm. Step inside to discover a spacious living and dining area, beautifully designed with neutral tones and large sliding doors that fill the space with natural light. The kitchen is fully equipped, providing everything you need for effortless living. Both bedrooms are generously sized, with the master bedroom featuring an en-suite bathroom and direct access to the terrace. The second bedroom is equally inviting, ideal for guests or family members. One of the apartment's standout features is its private covered terrace, perfect for outdoor dining or simply relaxing while enjoying views of the lush gardens. From here, you have direct access to the beautifully landscaped communal areas and a large swimming pool, offering a peaceful oasis just steps from your door. Located in one of Marbella's most sought-after areas, Guadalmina Baja, you are just a short walk from the beach, golf courses, and all essential amenities, including restaurants, shops, and international schools. With secure gated access and private parking, this apartment is ideal for both permanent residence and a luxurious holiday retreat. Don't miss this opportunity to own a piece of paradise in Guadalmina Baja!