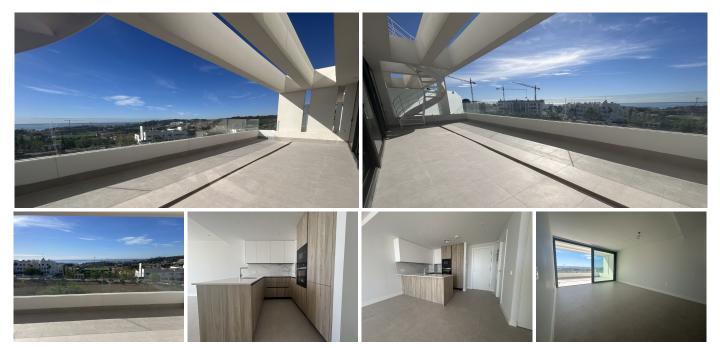

## PENTHOUSE DUPLEX 2 BEDROOMS 2 BATHROOMS IN ESTEPONA

Estepona

REF# R4964035 - 595.000€

| 2    | 2     | 82 m² | 86 m²   |
|------|-------|-------|---------|
| Beds | Baths | Built | Terrace |

Spacious 2 bedroom apartment with large terrace and sea views This brand new apartment in Estepona offers beautiful sea views from spacious terraces. The property has two bedrooms, two bathrooms a modern kitchen with a connecting terrace, as well as a roof terrace that can be accessed by spiral stairs from the other terrace. The apartment is close to the city center and the port. The new construction project is also a stone's throw from access to the toll road, which offers easy access to Malaga International Airport, as well as to the main urban centers along the Costa del Sol, such as Puerto Banús, Marbella, Benalmádena, etc. This apartment is located in a complex of 61 contemporary designer homes, surrounded by golf courses and a short distance from the beach and shopping center with supermarkets, bars, restaurants, gas stations, etc. This residential complex offers 7 small-scale buildings facing south and southwest. The multi-level construction and spacious terraces combine to ensure that all homes enjoy excellent light and spectacular views.