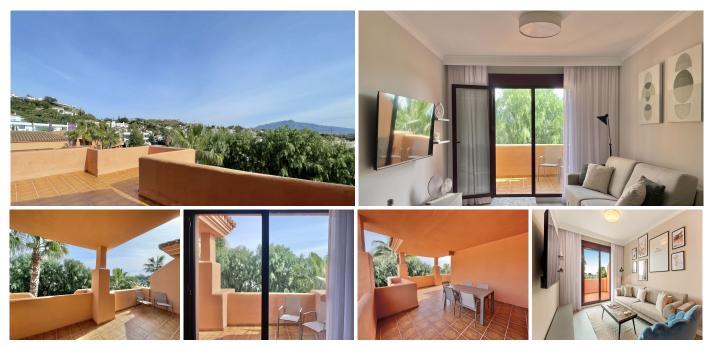

## REF# R4961470 - 465.000€

| 3    | 2     | 131 m <sup>2</sup> | 83 m²   |
|------|-------|--------------------|---------|
| Beds | Baths | Built              | Terrace |

A practical hassle-free investment. This Duplex Penthouse offers the perfect blend of resort hotel services and amenities with the independence of an apartment. Enjoy access to multiple swimming pools, lush gardens, a co-working space, and a professionally equipped gym. The resort is a serene haven on the edge of El Paraiso Golf, and close to Villa Padierna Golf, Tramores Golf, Atalaya Golf, and Guadalmina Golf. Located at the intersection of Marbella, Estepona, and Benahavís, this prime spot ensures proximity to stunning beaches, top-notch golf courses, and a plethora of coastal activities. The resort's rental program makes owning a Marbella property effortless, allowing you to enjoy a fully serviced resort while also benefiting from consistent rental income potential. Parking and Storage is included. The photos provided are for illustrative purposes and may not correspond to the actual property. We are pleased to announce a small selection of available units, prices ranging from 245.000 € to 449.000 €. Contact us today for more information.