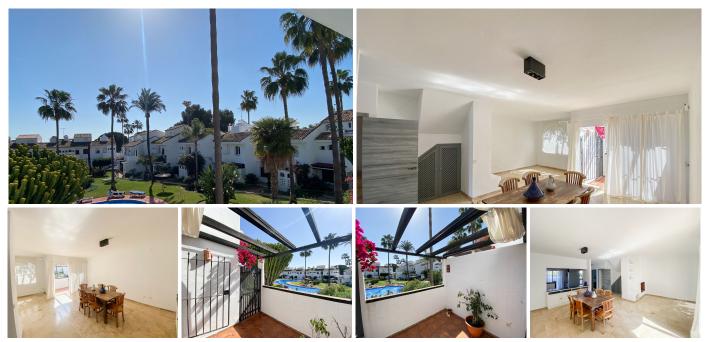

## TOWNHOUSE 4 BEDROOMS 4 BATHROOMS IN ATALAYA

Atalaya

## REF# R4957528 - 439.000€

| 4    | 4     | 135 m² | 40 m²   |
|------|-------|--------|---------|
| Beds | Baths | Built  | Terrace |

Located beachside in the sought after area of Atalaya-Isdabe, between Marbella and Estepona, we present this perfect townhouse between comfort, space and an unbeatable location. Located in a quiet urbanization next to the beach, you will enjoy a privileged environment with direct access to services, restaurants and prestigious golf courses. The property has 4 bedrooms and 4 bathrooms, ideal for families or as a second home. Its functional distribution offers exceptional luminosity, living and dining area with a private terrace perfect for enjoying the Mediterranean climate. In addition, it is part of an urbanization with communal pool and manicured gardens, providing a relaxed and exclusive atmosphere. Only 10 minutes from Marbella and Estepona, this property represents an excellent opportunity for both living and investment.