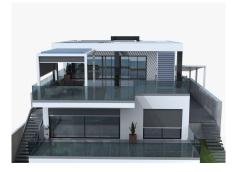

Located within walking distance to Puerto Banús, this independent villa offers breathtaking panoramic views of the sea and mountains. Currently structured as two separate apartments across two levels with a total of six bedrooms, the property comes with an approved project to transform it into a luxurious three-level villa. The plans include the integration of solar energy for full electricity, heating, water, and air conditioning. Sold as-is, with the Marbella Town Hall-approved building license and architect plans, for €1,495,000, excluding construction completion. Estimated costs to finalize range between €350,000 − €500,000, making it a fantastic opportunity for buyers with a €2 million budget who wish to customize the finishes to their personal taste. Green Energy House Option: The project also offers the possibility of a fully solar-powered home, utilizing innovative ValloSolar tiles and solar pergolas to supply 24/7 energy for all household needs, including electricity, heating, cooling, and EV charging. Additionally, advanced solar panel technology replaces traditional underfloor heating for a more energy-efficient solution. A rare chance to create a dream home in a prime location!