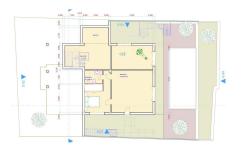

Located within walking distance to Puerto Banús, this independent villa offers breathtaking panoramic views of the sea and mountains. Currently structured as two separate apartments across two levels with a total of six bedrooms, the property comes with an approved project to transform it into a luxurious three-level villa. The plans include the integration of solar energy for full electricity, heating, water, and air conditioning. Sold as-is, with the Marbella Town Hall-approved building license and architect plans, for €1,495,000, excluding construction completion. Estimated costs to finalize range between €350,000 − €500,000, making it a fantastic opportunity for buyers with a €2 million budget who wish to customize the finishes to their personal taste. Green Energy House Option: The project also offers the possibility of a fully solar-powered home, utilizing innovative ValloSolar tiles and solar pergolas to supply 24/7 energy for all household needs, including electricity, heating, cooling, and EV charging. Additionally, advanced solar panel technology replaces traditional underfloor heating for a more energy-efficient solution. A rare chance to create a dream home in a prime location!