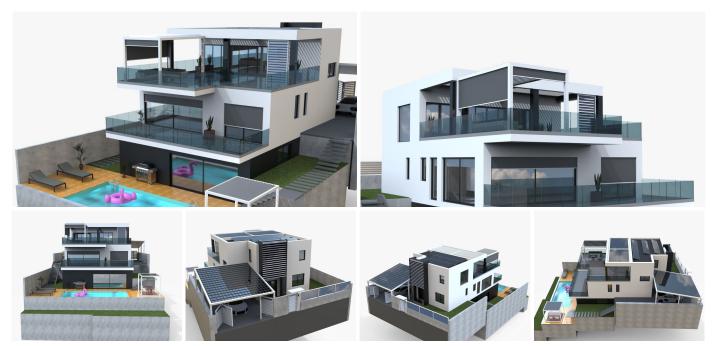

Located within walking distance to Puerto Banús, this independent villa offers breathtaking panoramic views of the sea and mountains. Currently structured as two separate apartments across two levels with a total of six bedrooms, the property comes with an approved project to transform it into a luxurious three-level villa. The plans include the integration of solar energy for full electricity, heating, water, and air conditioning. Sold as-is, with the Marbella Town Hall-approved building license and architect plans, for €1,495,000, excluding construction completion. Estimated costs to finalize range between €350,000 − €500,000, making it a fantastic opportunity for buyers with a €2 million budget who wish to customize the finishes to their personal taste. Green Energy House Option: The project also offers the possibility of a fully solar-powered home, utilizing innovative ValloSolar tiles and solar pergolas to supply 24/7 energy for all household needs, including electricity, heating, cooling, and EV charging. Additionally, advanced solar panel technology replaces traditional underfloor heating for a more energy-efficient solution. A rare chance to create a dream home in a prime location!