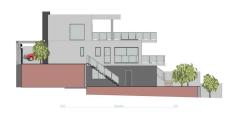

Located within walking distance to Puerto Banús, this independent villa offers breathtaking panoramic views of the sea and mountains. Currently structured as two separate apartments across two levels with a total of six bedrooms, the property comes with an approved project to transform it into a luxurious three-level villa. The plans include the integration of solar energy for full electricity, heating, water, and air conditioning. Sold as-is, with the Marbella Town Hall-approved building license and architect plans, for €1,495,000, excluding construction completion. Estimated costs to finalize range between €350,000 − €500,000, making it a fantastic opportunity for buyers with a €2 million budget who wish to customize the finishes to their personal taste. Green Energy House Option: The project also offers the possibility of a fully solar-powered home, utilizing innovative ValloSolar tiles and solar pergolas to supply 24/7 energy for all household needs, including electricity, heating, cooling, and EV charging. Additionally, advanced solar panel technology replaces traditional underfloor heating for a more energy-efficient solution. A rare chance to create a dream home in a prime location!