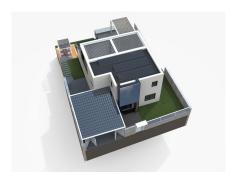

Located within walking distance to Puerto Banús, this independent villa offers breathtaking panoramic views of the sea and mountains. Currently structured as two separate apartments across two levels with a total of six bedrooms, the property comes with an approved project to transform it into a luxurious three-level villa. The plans include the integration of solar energy for full electricity, heating, water, and air conditioning. Sold as-is, with the Marbella Town Hall-approved building license and architect plans, for €1,495,000, excluding construction completion. Estimated costs to finalize range between €350,000 − €500,000, making it a fantastic opportunity for buyers with a €2 million budget who wish to customize the finishes to their personal taste. Green Energy House Option: The project also offers the possibility of a fully solar-powered home, utilizing innovative ValloSolar tiles and solar pergolas to supply 24/7 energy for all household needs, including electricity, heating, cooling, and EV charging. Additionally, advanced solar panel technology replaces traditional underfloor heating for a more energy-efficient solution. A rare chance to create a dream home in a prime location!