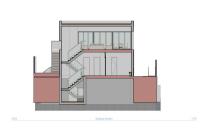

Located within walking distance to Puerto Banús, this independent villa offers breathtaking panoramic views of the sea and mountains. Currently structured as two separate apartments across two levels with a total of six bedrooms, the property comes with an approved project to transform it into a luxurious three-level villa. The plans include the integration of solar energy for full electricity, heating, water, and air conditioning. Sold as-is, with the Marbella Town Hall-approved building license and architect plans, for €1,495,000, excluding construction completion. Estimated costs to finalize range between €350,000 − €500,000, making it a fantastic opportunity for buyers with a €2 million budget who wish to customize the finishes to their personal taste. Green Energy House Option: The project also offers the possibility of a fully solar-powered home, utilizing innovative ValloSolar tiles and solar pergolas to supply 24/7 energy for all household needs, including electricity, heating, cooling, and EV charging. Additionally, advanced solar panel technology replaces traditional underfloor heating for a more energy-efficient solution. A rare chance to create a dream home in a prime location!