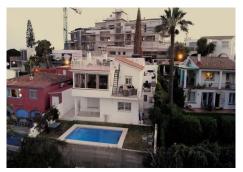

Located within walking distance to Puerto Banús, this independent villa offers breathtaking panoramic views of the sea and mountains. Currently structured as two separate apartments across two levels with a total of six bedrooms, the property comes with an approved project to transform it into a luxurious three-level villa. The plans include the integration of solar energy for full electricity, heating, water, and air conditioning. Sold as-is, with the Marbella Town Hall-approved building license and architect plans, for €1,495,000, excluding construction completion. Estimated costs to finalize range between €350,000 − €500,000, making it a fantastic opportunity for buyers with a €2 million budget who wish to customize the finishes to their personal taste. Green Energy House Option: The project also offers the possibility of a fully solar-powered home, utilizing innovative ValloSolar tiles and solar pergolas to supply 24/7 energy for all household needs, including electricity, heating, cooling, and EV charging. Additionally, advanced solar panel technology replaces traditional underfloor heating for a more energy-efficient solution. A rare chance to create a dream home in a prime location!