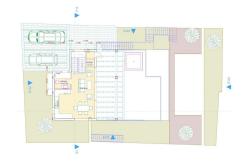

Located within walking distance to Puerto Banús, this independent villa offers breathtaking panoramic views of the sea and mountains. Currently structured as two separate apartments across two levels with a total of six bedrooms, the property comes with an approved project to transform it into a luxurious three-level villa. The plans include the integration of solar energy for full electricity, heating, water, and air conditioning. Sold as-is, with the Marbella Town Hall-approved building license and architect plans, for €1,495,000, excluding construction completion. Estimated costs to finalize range between €350,000 − €500,000, making it a fantastic opportunity for buyers with a €2 million budget who wish to customize the finishes to their personal taste. Green Energy House Option: The project also offers the possibility of a fully solar-powered home, utilizing innovative ValloSolar tiles and solar pergolas to supply 24/7 energy for all household needs, including electricity, heating, cooling, and EV charging. Additionally, advanced solar panel technology replaces traditional underfloor heating for a more energy-efficient solution. A rare chance to create a dream home in a prime location!