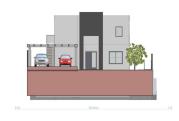

Located within walking distance to Puerto Banús, this independent villa offers breathtaking panoramic views of the sea and mountains. Currently structured as two separate apartments across two levels with a total of six bedrooms, the property comes with an approved project to transform it into a luxurious three-level villa. The plans include the integration of solar energy for full electricity, heating, water, and air conditioning. Sold as-is, with the Marbella Town Hall-approved building license and architect plans, for €1,495,000, excluding construction completion. Estimated costs to finalize range between €350,000 − €500,000, making it a fantastic opportunity for buyers with a €2 million budget who wish to customize the finishes to their personal taste. Green Energy House Option: The project also offers the possibility of a fully solar-powered home, utilizing innovative ValloSolar tiles and solar pergolas to supply 24/7 energy for all household needs, including electricity, heating, cooling, and EV charging. Additionally, advanced solar panel technology replaces traditional underfloor heating for a more energy-efficient solution. A rare chance to create a dream home in a prime location!