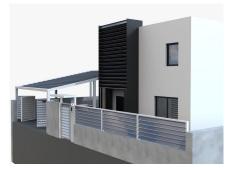

Located within walking distance to Puerto Banús, this independent villa offers breathtaking panoramic views of the sea and mountains. Currently structured as two separate apartments across two levels with a total of six bedrooms, the property comes with an approved project to transform it into a luxurious three-level villa. The plans include the integration of solar energy for full electricity, heating, water, and air conditioning. Sold as-is, with the Marbella Town Hall-approved building license and architect plans, for €1,495,000, excluding construction completion. Estimated costs to finalize range between €350,000 − €500,000, making it a fantastic opportunity for buyers with a €2 million budget who wish to customize the finishes to their personal taste. Green Energy House Option: The project also offers the possibility of a fully solar-powered home, utilizing innovative ValloSolar tiles and solar pergolas to supply 24/7 energy for all household needs, including electricity, heating, cooling, and EV charging. Additionally, advanced solar panel technology replaces traditional underfloor heating for a more energy-efficient solution. A rare chance to create a dream home in a prime location!