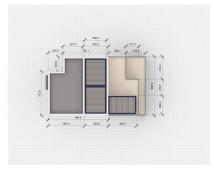

Located within walking distance to Puerto Banús, this independent villa offers breathtaking panoramic views of the sea and mountains. Currently structured as two separate apartments across two levels with a total of six bedrooms, the property comes with an approved project to transform it into a luxurious three-level villa. The plans include the integration of solar energy for full electricity, heating, water, and air conditioning. Sold as-is, with the Marbella Town Hall-approved building license and architect plans, for €1,495,000, excluding construction completion. Estimated costs to finalize range between €350,000 − €500,000, making it a fantastic opportunity for buyers with a €2 million budget who wish to customize the finishes to their personal taste. Green Energy House Option: The project also offers the possibility of a fully solar-powered home, utilizing innovative ValloSolar tiles and solar pergolas to supply 24/7 energy for all household needs, including electricity, heating, cooling, and EV charging. Additionally, advanced solar panel technology replaces traditional underfloor heating for a more energy-efficient solution. A rare chance to create a dream home in a prime location!