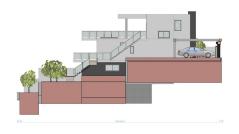

Located within walking distance to Puerto Banús, this independent villa offers breathtaking panoramic views of the sea and mountains. Currently structured as two separate apartments across two levels with a total of six bedrooms, the property comes with an approved project to transform it into a luxurious three-level villa. The plans include the integration of solar energy for full electricity, heating, water, and air conditioning. Sold as-is, with the Marbella Town Hall-approved building license and architect plans, for €1,495,000, excluding construction completion. Estimated costs to finalize range between €350,000 − €500,000, making it a fantastic opportunity for buyers with a €2 million budget who wish to customize the finishes to their personal taste. Green Energy House Option: The project also offers the possibility of a fully solar-powered home, utilizing innovative ValloSolar tiles and solar pergolas to supply 24/7 energy for all household needs, including electricity, heating, cooling, and EV charging. Additionally, advanced solar panel technology replaces traditional underfloor heating for a more energy-efficient solution. A rare chance to create a dream home in a prime location!