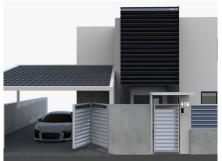

Located within walking distance to Puerto Banús, this independent villa offers breathtaking panoramic views of the sea and mountains. Currently structured as two separate apartments across two levels with a total of six bedrooms, the property comes with an approved project to transform it into a luxurious three-level villa. The plans include the integration of solar energy for full electricity, heating, water, and air conditioning. Sold as-is, with the Marbella Town Hall-approved building license and architect plans, for €1,495,000, excluding construction completion. Estimated costs to finalize range between €350,000 − €500,000, making it a fantastic opportunity for buyers with a €2 million budget who wish to customize the finishes to their personal taste. Green Energy House Option: The project also offers the possibility of a fully solar-powered home, utilizing innovative ValloSolar tiles and solar pergolas to supply 24/7 energy for all household needs, including electricity, heating, cooling, and EV charging. Additionally, advanced solar panel technology replaces traditional underfloor heating for a more energy-efficient solution. A rare chance to create a dream home in a prime location!