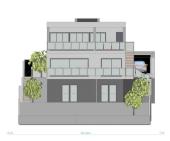

Located within walking distance to Puerto Banús, this independent villa offers breathtaking panoramic views of the sea and mountains. Currently structured as two separate apartments across two levels with a total of six bedrooms, the property comes with an approved project to transform it into a luxurious three-level villa. The plans include the integration of solar energy for full electricity, heating, water, and air conditioning. Sold as-is, with the Marbella Town Hall-approved building license and architect plans, for €1,495,000, excluding construction completion. Estimated costs to finalize range between €350,000 − €500,000, making it a fantastic opportunity for buyers with a €2 million budget who wish to customize the finishes to their personal taste. Green Energy House Option: The project also offers the possibility of a fully solar-powered home, utilizing innovative ValloSolar tiles and solar pergolas to supply 24/7 energy for all household needs, including electricity, heating, cooling, and EV charging. Additionally, advanced solar panel technology replaces traditional underfloor heating for a more energy-efficient solution. A rare chance to create a dream home in a prime location!