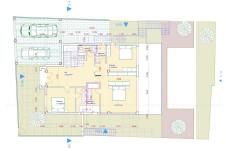

Located within walking distance to Puerto Banús, this independent villa offers breathtaking panoramic views of the sea and mountains. Currently structured as two separate apartments across two levels with a total of six bedrooms, the property comes with an approved project to transform it into a luxurious three-level villa. The plans include the integration of solar energy for full electricity, heating, water, and air conditioning. Sold as-is, with the Marbella Town Hall-approved building license and architect plans, for €1,495,000, excluding construction completion. Estimated costs to finalize range between €350,000 − €500,000, making it a fantastic opportunity for buyers with a €2 million budget who wish to customize the finishes to their personal taste. Green Energy House Option: The project also offers the possibility of a fully solar-powered home, utilizing innovative ValloSolar tiles and solar pergolas to supply 24/7 energy for all household needs, including electricity, heating, cooling, and EV charging. Additionally, advanced solar panel technology replaces traditional underfloor heating for a more energy-efficient solution. A rare chance to create a dream home in a prime location!