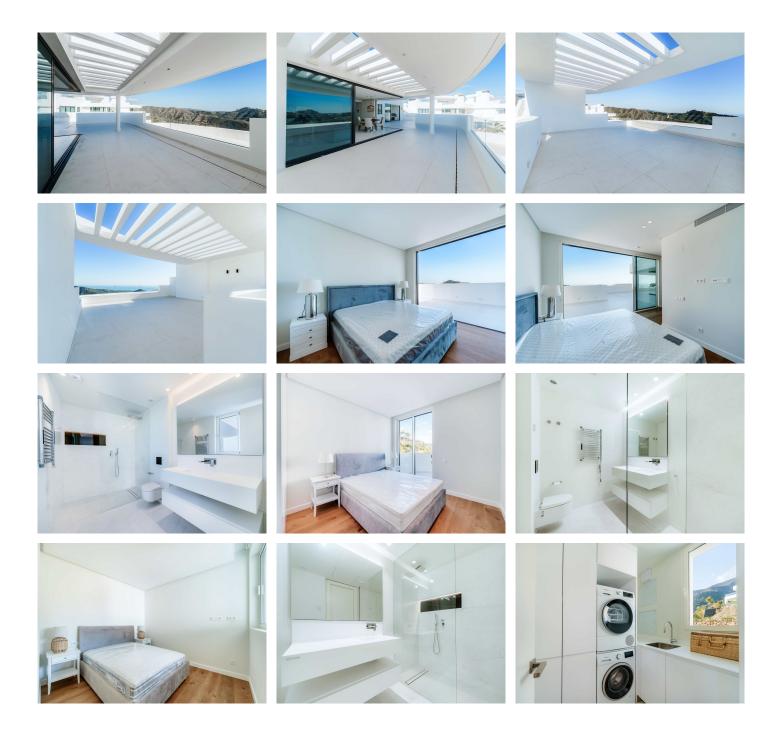

## REF# R4955452 - 1.700.000€

| 3    | 2.5   | 148 m² | 134 m²  |
|------|-------|--------|---------|
| Beds | Baths | Built  | Terrace |

Luxurious Duplex Penthouse in Palo Alto with Breathtaking Views Perched atop the prestigious Granados Block in the exclusive Palo Alto community, this brand-new duplex penthouse offers an unparalleled living experience with breathtaking panoramic views of the Mediterranean Sea and the surrounding mountains. Designed for those who appreciate seamless indoor-outdoor living, the open-plan kitchen flows effortlessly into the spacious living area, extending onto an expansive terrace that invites you to soak in the uninterrupted sea views. Natural light floods the space, enhancing the bright, airy ambiance while ensuring total privacy. A Resort-Style Community Like No Other More than just a home, Palo Alto is a retreat-a place where every detail is designed for comfort, convenience, and well-being. Residents enjoy access to an array of world-class amenities, including: Concierge services and 24/7 security, ensuring all your needs are taken care of. - Exclusive wellness club with a state-of-the-art spa, featuring a heated saltwater pool, sauna, hammam, and invigorating cold plunge for ultimate relaxation. - Fully equipped gym with stunning views, offering everything from intense workouts to peaceful yoga sessions. - Rooftop lounge and coworking area, providing an inspiring environment whether you're working remotely or unwinding with a coffee. - Nature at your doorstep, with direct access to the Sierra de las Nieves National Park, where scenic woodland trails and cycling routes immerse you in nature with the sea as your backdrop. - Prime Location -Tranquility Meets Convenience While offering a serene retreat in nature, this penthouse is perfectly