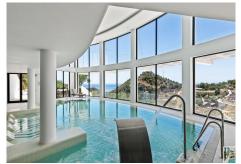

## REF# R4955452 - 1.700.000€

| 3    | 2.5   | 148 m² | 134 m²  |
|------|-------|--------|---------|
| Beds | Baths | Built  | Terrace |

Luxurious Duplex Penthouse in Palo Alto with Breathtaking Views Perched atop the prestigious Granados Block in the exclusive Palo Alto community, this brand-new duplex penthouse offers an unparalleled living experience with breathtaking panoramic views of the Mediterranean Sea and the surrounding mountains. Designed for those who appreciate seamless indoor-outdoor living, the open-plan kitchen flows effortlessly into the spacious living area, extending onto an expansive terrace that invites you to soak in the uninterrupted sea views. Natural light floods the space, enhancing the bright, airy ambiance while ensuring total privacy. A Resort-Style Community Like No Other More than just a home, Palo Alto is a retreat-a place where every detail is designed for comfort, convenience, and well-being. Residents enjoy access to an array of world-class amenities, including: Concierge services and 24/7 security, ensuring all your needs are taken care of. - Exclusive wellness club with a state-of-the-art spa, featuring a heated saltwater pool, sauna, hammam, and invigorating cold plunge for ultimate relaxation. - Fully equipped gym with stunning views, offering everything from intense workouts to peaceful yoga sessions. - Rooftop lounge and coworking area, providing an inspiring environment whether you're working remotely or unwinding with a coffee. - Nature at your doorstep, with direct access to the Sierra de las Nieves National Park, where scenic woodland trails and cycling routes immerse you in nature with the sea as your backdrop. - Prime Location -Tranquility Meets Convenience While offering a serene retreat in nature, this penthouse is perfectly