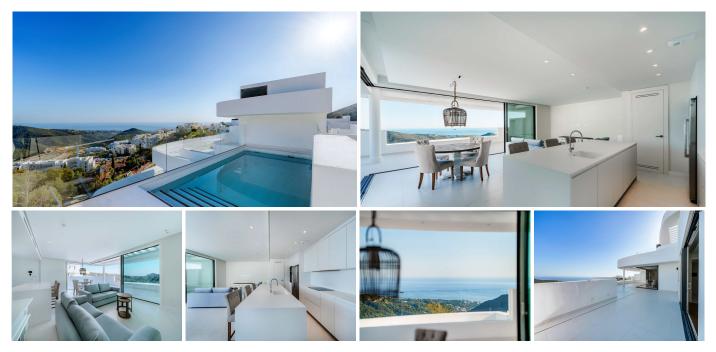

## REF# R4955452 - 1.700.000€

| 3    | 2.5   | 148 m² | 134 m²  |
|------|-------|--------|---------|
| Beds | Baths | Built  | Terrace |

Luxurious Duplex Penthouse in Palo Alto with Breathtaking Views Perched atop the prestigious Granados Block in the exclusive Palo Alto community, this brand-new duplex penthouse offers an unparalleled living experience with breathtaking panoramic views of the Mediterranean Sea and the surrounding mountains. Designed for those who appreciate seamless indoor-outdoor living, the open-plan kitchen flows effortlessly into the spacious living area, extending onto an expansive terrace that invites you to soak in the uninterrupted sea views. Natural light floods the space, enhancing the bright, airy ambiance while ensuring total privacy. A Resort-Style Community Like No Other More than just a home, Palo Alto is a retreat-a place where every detail is designed for comfort, convenience, and well-being. Residents enjoy access to an array of world-class amenities, including: Concierge services and 24/7 security, ensuring all your needs are taken care of. - Exclusive wellness club with a state-of-the-art spa, featuring a heated saltwater pool, sauna, hammam, and invigorating cold plunge for ultimate relaxation. - Fully equipped gym with stunning views, offering everything from intense workouts to peaceful yoga sessions. - Rooftop lounge and coworking area, providing an inspiring environment whether you're working remotely or unwinding with a coffee. - Nature at your doorstep, with direct access to the Sierra de las Nieves National Park, where scenic woodland trails and cycling routes immerse you in nature with the sea as your backdrop. - Prime Location -Tranquility Meets Convenience While offering a serene retreat in nature, this penthouse is perfectly