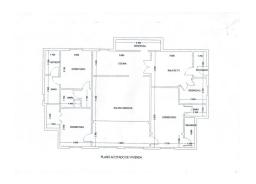

## REF# R4955296 - 950.000€

| 4    | 4     | 194 m² | 500 m <sup>2</sup> | 100 m²  |
|------|-------|--------|--------------------|---------|
| Beds | Baths | Built  | Plot               | Terrace |

A fantastic value one level villa situated just steps away from the beach. Absolutely ideal for families, this charming traditional Andalucian villa offers a main house with 3 bedrooms and 3 bathrooms (2 of them ensuite). As you enter the villa, there is a small porch and a room used as TV area and on the left there is a small office. Next as you enter there is the quality fully fitted kitchen (with separate laundry room), semi-open to the spacious living room with fireplace and dining room. Access to each bedroom is at each corner of the living room. The large windows allow plenty of natural light and open out on to the swimming pool area with BBQ, alfresco dining area and a comfortable chill-out area. From here there are steps up to a sun deck, offering a private area to soak up the sun. Separate from the main villa is an annex that is the entertainment part of this property. Featuring a bar, pool table big screen tv, and other games equipment, this is an ideal area for extended family and friends to gather to have fun. To the rear of the annex there is a spacious fourth bedroom with ensuite bathroom and built in wardrobes. All this located just steps away from the beach and in a consolidated residential community. Space for off-road parking for one car. Low monthly maintenance costs and additional community amenities such as a football pitch, make this a very attractive home, either for holidays or permanent living.