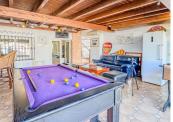

## REF# R4955296 - 950.000€

| 4    | 4     | 194 m² | 500 m <sup>2</sup> | 100 m²  |
|------|-------|--------|--------------------|---------|
| Beds | Baths | Built  | Plot               | Terrace |

A fantastic value one level villa situated just steps away from the beach. Absolutely ideal for families, this charming traditional Andalucian villa offers a main house with 3 bedrooms and 3 bathrooms (2 of them ensuite). As you enter the villa, there is a small porch and a room used as TV area and on the left there is a small office. Next as you enter there is the quality fully fitted kitchen (with separate laundry room), semi-open to the spacious living room with fireplace and dining room. Access to each bedroom is at each corner of the living room. The large windows allow plenty of natural light and open out on to the swimming pool area with BBQ, alfresco dining area and a comfortable chill-out area. From here there are steps up to a sun deck, offering a private area to soak up the sun. Separate from the main villa is an annex that is the entertainment part of this property. Featuring a bar, pool table big screen tv, and other games equipment, this is an ideal area for extended family and friends to gather to have fun. To the rear of the annex there is a spacious fourth bedroom with ensuite bathroom and built in wardrobes. All this located just steps away from the beach and in a consolidated residential community. Space for off-road parking for one car. Low monthly maintenance costs and additional community amenities such as a football pitch, make this a very attractive home, either for holidays or permanent living.