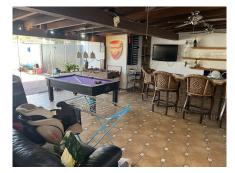

## REF# R4955296 - 950.000€

| 4    | 4     | 194 m² | 500 m <sup>2</sup> | 100 m²  |
|------|-------|--------|--------------------|---------|
| Beds | Baths | Built  | Plot               | Terrace |

A fantastic value one level villa situated just steps away from the beach. Absolutely ideal for families, this charming traditional Andalucian villa offers a main house with 3 bedrooms and 3 bathrooms (2 of them ensuite). As you enter the villa, there is a small porch and a room used as TV area and on the left there is a small office. Next as you enter there is the quality fully fitted kitchen (with separate laundry room), semi-open to the spacious living room with fireplace and dining room. Access to each bedroom is at each corner of the living room. The large windows allow plenty of natural light and open out on to the swimming pool area with BBQ, alfresco dining area and a comfortable chill-out area. From here there are steps up to a sun deck, offering a private area to soak up the sun. Separate from the main villa is an annex that is the entertainment part of this property. Featuring a bar, pool table big screen tv, and other games equipment, this is an ideal area for extended family and friends to gather to have fun. To the rear of the annex there is a spacious fourth bedroom with ensuite bathroom and built in wardrobes. All this located just steps away from the beach and in a consolidated residential community. Space for off-road parking for one car. Low monthly maintenance costs and additional community amenities such as a football pitch, make this a very attractive home, either for holidays or permanent living.