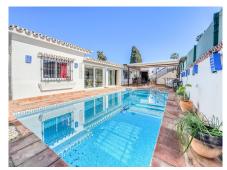

## REF# R4955296 - 950.000€

| 4    | 4     | 194 m² | 500 m <sup>2</sup> | 100 m²  |
|------|-------|--------|--------------------|---------|
| Beds | Baths | Built  | Plot               | Terrace |

A fantastic value one level villa situated just steps away from the beach. Absolutely ideal for families, this charming traditional Andalucian villa offers a main house with 3 bedrooms and 3 bathrooms (2 of them ensuite). As you enter the villa, there is a small porch and a room used as TV area and on the left there is a small office. Next as you enter there is the quality fully fitted kitchen (with separate laundry room), semi-open to the spacious living room with fireplace and dining room. Access to each bedroom is at each corner of the living room. The large windows allow plenty of natural light and open out on to the swimming pool area with BBQ, alfresco dining area and a comfortable chill-out area. From here there are steps up to a sun deck, offering a private area to soak up the sun. Separate from the main villa is an annex that is the entertainment part of this property. Featuring a bar, pool table big screen tv, and other games equipment, this is an ideal area for extended family and friends to gather to have fun. To the rear of the annex there is a spacious fourth bedroom with ensuite bathroom and built in wardrobes. All this located just steps away from the beach and in a consolidated residential community. Space for off-road parking for one car. Low monthly maintenance costs and additional community amenities such as a football pitch, make this a very attractive home, either for holidays or permanent living.