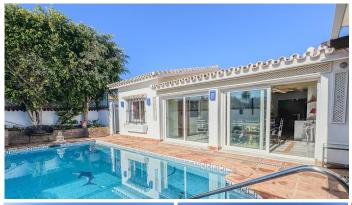

## REF# R4955296 - 950.000€

| 4    | 4     | 194 m² | 500 m <sup>2</sup> | 100 m²  |
|------|-------|--------|--------------------|---------|
| Beds | Baths | Built  | Plot               | Terrace |

A fantastic value one level villa situated just steps away from the beach. Absolutely ideal for families, this charming traditional Andalucian villa offers a main house with 3 bedrooms and 3 bathrooms (2 of them ensuite). As you enter the villa, there is a small porch and a room used as TV area and on the left there is a small office. Next as you enter there is the quality fully fitted kitchen (with separate laundry room), semi-open to the spacious living room with fireplace and dining room. Access to each bedroom is at each corner of the living room. The large windows allow plenty of natural light and open out on to the swimming pool area with BBQ, alfresco dining area and a comfortable chill-out area. From here there are steps up to a sun deck, offering a private area to soak up the sun. Separate from the main villa is an annex that is the entertainment part of this property. Featuring a bar, pool table big screen tv, and other games equipment, this is an ideal area for extended family and friends to gather to have fun. To the rear of the annex there is a spacious fourth bedroom with ensuite bathroom and built in wardrobes. All this located just steps away from the beach and in a consolidated residential community. Space for off-road parking for one car. Low monthly maintenance costs and additional community amenities such as a football pitch, make this a very attractive home, either for holidays or permanent living.