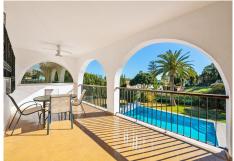

Andalusian style modernised Villa, located in Atalaya Alta. There are two double bedrooms on the ground floor, a bathroom, kitchen, a separate dining room and a lounge room. Through the lounge you gain access onto a large size covered terrace leading directly onto the garden and the large heated pool. On the first floor via the original style Andalucian staircase there are another three double bedrooms with two bathrooms, master one on-suite and a large size private terrace. One of the bedrooms has its own, large-size covered, private terrace - offering wonderful views of the huge size landscaped garden, swimming pool, overseeing the surrounding area and affording a sea view. All bedrooms with A/C Kommerling double glazing doors and windows - with integral external, electric blinds (shutters). The large, lush, landscaped and quiet garden (size over 1,000 sq.m.) has a specially fitted BBQ, table tennis, basket-ball throw fixture, well maintained palm trees, where beautiful and enjoyable holidays or entertaining parties can be enjoyed. A great feature is the private, large size (12m x 6m) heated outdoor pool (with an electric cover for cooler nights) - with glamorous LED night lights and a large water cascade. Next to the pool entrance is the solar heated shower, providing convenience and comfort. The villa has a separate garage and additional off-street parking space for at least 2 more cars. Sophisticated video alarm system makes this private detached house extremely safe and sound.