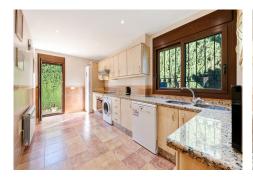

Andalusian style modernised Villa, located in Atalaya Alta. There are two double bedrooms on the ground floor, a bathroom, kitchen, a separate dining room and a lounge room. Through the lounge you gain access onto a large size covered terrace leading directly onto the garden and the large heated pool. On the first floor via the original style Andalucian staircase there are another three double bedrooms with two bathrooms, master one on-suite and a large size private terrace. One of the bedrooms has its own, large-size covered, private terrace - offering wonderful views of the huge size landscaped garden, swimming pool, overseeing the surrounding area and affording a sea view. All bedrooms with A/C Kommerling double glazing doors and windows - with integral external, electric blinds (shutters). The large, lush, landscaped and quiet garden (size over 1,000 sq.m.) has a specially fitted BBQ, table tennis, basket-ball throw fixture, well maintained palm trees, where beautiful and enjoyable holidays or entertaining parties can be enjoyed. A great feature is the private, large size (12m x 6m) heated outdoor pool (with an electric cover for cooler nights) - with glamorous LED night lights and a large water cascade. Next to the pool entrance is the solar heated shower, providing convenience and comfort. The villa has a separate garage and additional off-street parking space for at least 2 more cars. Sophisticated video alarm system makes this private detached house extremely safe and sound.