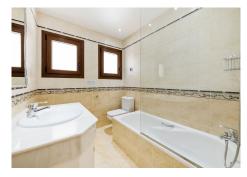

Andalusian style modernised Villa, located in Atalaya Alta. There are two double bedrooms on the ground floor, a bathroom, kitchen, a separate dining room and a lounge room. Through the lounge you gain access onto a large size covered terrace leading directly onto the garden and the large heated pool. On the first floor via the original style Andalucian staircase there are another three double bedrooms with two bathrooms, master one on-suite and a large size private terrace. One of the bedrooms has its own, large-size covered, private terrace - offering wonderful views of the huge size landscaped garden, swimming pool, overseeing the surrounding area and affording a sea view. All bedrooms with A/C Kommerling double glazing doors and windows - with integral external, electric blinds (shutters). The large, lush, landscaped and quiet garden (size over 1,000 sq.m.) has a specially fitted BBQ, table tennis, basket-ball throw fixture, well maintained palm trees, where beautiful and enjoyable holidays or entertaining parties can be enjoyed. A great feature is the private, large size (12m x 6m) heated outdoor pool (with an electric cover for cooler nights) - with glamorous LED night lights and a large water cascade. Next to the pool entrance is the solar heated shower, providing convenience and comfort. The villa has a separate garage and additional off-street parking space for at least 2 more cars. Sophisticated video alarm system makes this private detached house extremely safe and sound.