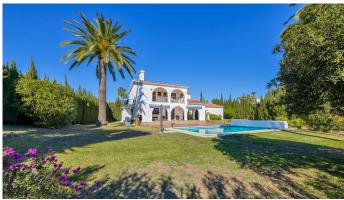

Andalusian style modernised Villa, located in Atalaya Alta. There are two double bedrooms on the ground floor, a bathroom, kitchen, a separate dining room and a lounge room. Through the lounge you gain access onto a large size covered terrace leading directly onto the garden and the large heated pool. On the first floor via the original style Andalucian staircase there are another three double bedrooms with two bathrooms, master one on-suite and a large size private terrace. One of the bedrooms has its own, large-size covered, private terrace - offering wonderful views of the huge size landscaped garden, swimming pool, overseeing the surrounding area and affording a sea view. All bedrooms with A/C Kommerling double glazing doors and windows - with integral external, electric blinds (shutters). The large, lush, landscaped and quiet garden (size over 1,000 sq.m.) has a specially fitted BBQ, table tennis, basket-ball throw fixture, well maintained palm trees, where beautiful and enjoyable holidays or entertaining parties can be enjoyed. A great feature is the private, large size (12m x 6m) heated outdoor pool (with an electric cover for cooler nights) - with glamorous LED night lights and a large water cascade. Next to the pool entrance is the solar heated shower, providing convenience and comfort. The villa has a separate garage and additional off-street parking space for at least 2 more cars. Sophisticated video alarm system makes this private detached house extremely safe and sound.