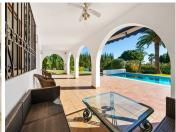

Andalusian style modernised Villa, located in Atalaya Alta. There are two double bedrooms on the ground floor, a bathroom, kitchen, a separate dining room and a lounge room. Through the lounge you gain access onto a large size covered terrace leading directly onto the garden and the large heated pool. On the first floor via the original style Andalucian staircase there are another three double bedrooms with two bathrooms, master one on-suite and a large size private terrace. One of the bedrooms has its own, large-size covered, private terrace - offering wonderful views of the huge size landscaped garden, swimming pool, overseeing the surrounding area and affording a sea view. All bedrooms with A/C Kommerling double glazing doors and windows - with integral external, electric blinds (shutters). The large, lush, landscaped and quiet garden (size over 1,000 sq.m.) has a specially fitted BBQ, table tennis, basket-ball throw fixture, well maintained palm trees, where beautiful and enjoyable holidays or entertaining parties can be enjoyed. A great feature is the private, large size (12m x 6m) heated outdoor pool (with an electric cover for cooler nights) - with glamorous LED night lights and a large water cascade. Next to the pool entrance is the solar heated shower, providing convenience and comfort. The villa has a separate garage and additional off-street parking space for at least 2 more cars. Sophisticated video alarm system makes this private detached house extremely safe and sound.