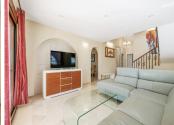

Andalusian style modernised Villa, located in Atalaya Alta. There are two double bedrooms on the ground floor, a bathroom, kitchen, a separate dining room and a lounge room. Through the lounge you gain access onto a large size covered terrace leading directly onto the garden and the large heated pool. On the first floor via the original style Andalucian staircase there are another three double bedrooms with two bathrooms, master one on-suite and a large size private terrace. One of the bedrooms has its own, large-size covered, private terrace - offering wonderful views of the huge size landscaped garden, swimming pool, overseeing the surrounding area and affording a sea view. All bedrooms with A/C Kommerling double glazing doors and windows - with integral external, electric blinds (shutters). The large, lush, landscaped and quiet garden (size over 1,000 sq.m.) has a specially fitted BBQ, table tennis, basket-ball throw fixture, well maintained palm trees, where beautiful and enjoyable holidays or entertaining parties can be enjoyed. A great feature is the private, large size (12m x 6m) heated outdoor pool (with an electric cover for cooler nights) - with glamorous LED night lights and a large water cascade. Next to the pool entrance is the solar heated shower, providing convenience and comfort. The villa has a separate garage and additional off-street parking space for at least 2 more cars. Sophisticated video alarm system makes this private detached house extremely safe and sound.