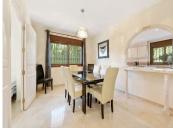

Andalusian style modernised Villa, located in Atalaya Alta. There are two double bedrooms on the ground floor, a bathroom, kitchen, a separate dining room and a lounge room. Through the lounge you gain access onto a large size covered terrace leading directly onto the garden and the large heated pool. On the first floor via the original style Andalucian staircase there are another three double bedrooms with two bathrooms, master one on-suite and a large size private terrace. One of the bedrooms has its own, large-size covered, private terrace - offering wonderful views of the huge size landscaped garden, swimming pool, overseeing the surrounding area and affording a sea view. All bedrooms with A/C Kommerling double glazing doors and windows - with integral external, electric blinds (shutters). The large, lush, landscaped and quiet garden (size over 1,000 sq.m.) has a specially fitted BBQ, table tennis, basket-ball throw fixture, well maintained palm trees, where beautiful and enjoyable holidays or entertaining parties can be enjoyed. A great feature is the private, large size (12m x 6m) heated outdoor pool (with an electric cover for cooler nights) - with glamorous LED night lights and a large water cascade. Next to the pool entrance is the solar heated shower, providing convenience and comfort. The villa has a separate garage and additional off-street parking space for at least 2 more cars. Sophisticated video alarm system makes this private detached house extremely safe and sound.