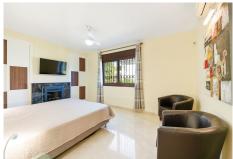

Andalusian style modernised Villa, located in Atalaya Alta. There are two double bedrooms on the ground floor, a bathroom, kitchen, a separate dining room and a lounge room. Through the lounge you gain access onto a large size covered terrace leading directly onto the garden and the large heated pool. On the first floor via the original style Andalucian staircase there are another three double bedrooms with two bathrooms, master one on-suite and a large size private terrace. One of the bedrooms has its own, large-size covered, private terrace - offering wonderful views of the huge size landscaped garden, swimming pool, overseeing the surrounding area and affording a sea view. All bedrooms with A/C Kommerling double glazing doors and windows - with integral external, electric blinds (shutters). The large, lush, landscaped and quiet garden (size over 1,000 sq.m.) has a specially fitted BBQ, table tennis, basket-ball throw fixture, well maintained palm trees, where beautiful and enjoyable holidays or entertaining parties can be enjoyed. A great feature is the private, large size (12m x 6m) heated outdoor pool (with an electric cover for cooler nights) - with glamorous LED night lights and a large water cascade. Next to the pool entrance is the solar heated shower, providing convenience and comfort. The villa has a separate garage and additional off-street parking space for at least 2 more cars. Sophisticated video alarm system makes this private detached house extremely safe and sound.