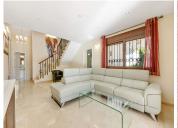

Andalusian style modernised Villa, located in Atalaya Alta. There are two double bedrooms on the ground floor, a bathroom, kitchen, a separate dining room and a lounge room. Through the lounge you gain access onto a large size covered terrace leading directly onto the garden and the large heated pool. On the first floor via the original style Andalucian staircase there are another three double bedrooms with two bathrooms, master one on-suite and a large size private terrace. One of the bedrooms has its own, large-size covered, private terrace - offering wonderful views of the huge size landscaped garden, swimming pool, overseeing the surrounding area and affording a sea view. All bedrooms with A/C Kommerling double glazing doors and windows - with integral external, electric blinds (shutters). The large, lush, landscaped and quiet garden (size over 1,000 sq.m.) has a specially fitted BBQ, table tennis, basket-ball throw fixture, well maintained palm trees, where beautiful and enjoyable holidays or entertaining parties can be enjoyed. A great feature is the private, large size (12m x 6m) heated outdoor pool (with an electric cover for cooler nights) - with glamorous LED night lights and a large water cascade. Next to the pool entrance is the solar heated shower, providing convenience and comfort. The villa has a separate garage and additional off-street parking space for at least 2 more cars. Sophisticated video alarm system makes this private detached house extremely safe and sound.