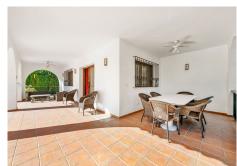

Andalusian style modernised Villa, located in Atalaya Alta. There are two double bedrooms on the ground floor, a bathroom, kitchen, a separate dining room and a lounge room. Through the lounge you gain access onto a large size covered terrace leading directly onto the garden and the large heated pool. On the first floor via the original style Andalucian staircase there are another three double bedrooms with two bathrooms, master one on-suite and a large size private terrace. One of the bedrooms has its own, large-size covered, private terrace - offering wonderful views of the huge size landscaped garden, swimming pool, overseeing the surrounding area and affording a sea view. All bedrooms with A/C Kommerling double glazing doors and windows - with integral external, electric blinds (shutters). The large, lush, landscaped and quiet garden (size over 1,000 sq.m.) has a specially fitted BBQ, table tennis, basket-ball throw fixture, well maintained palm trees, where beautiful and enjoyable holidays or entertaining parties can be enjoyed. A great feature is the private, large size (12m x 6m) heated outdoor pool (with an electric cover for cooler nights) - with glamorous LED night lights and a large water cascade. Next to the pool entrance is the solar heated shower, providing convenience and comfort. The villa has a separate garage and additional off-street parking space for at least 2 more cars. Sophisticated video alarm system makes this private detached house extremely safe and sound.