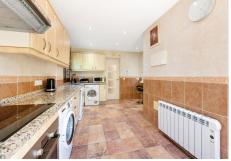

Andalusian style modernised Villa, located in Atalaya Alta. There are two double bedrooms on the ground floor, a bathroom, kitchen, a separate dining room and a lounge room. Through the lounge you gain access onto a large size covered terrace leading directly onto the garden and the large heated pool. On the first floor via the original style Andalucian staircase there are another three double bedrooms with two bathrooms, master one on-suite and a large size private terrace. One of the bedrooms has its own, large-size covered, private terrace - offering wonderful views of the huge size landscaped garden, swimming pool, overseeing the surrounding area and affording a sea view. All bedrooms with A/C Kommerling double glazing doors and windows - with integral external, electric blinds (shutters). The large, lush, landscaped and quiet garden (size over 1,000 sq.m.) has a specially fitted BBQ, table tennis, basket-ball throw fixture, well maintained palm trees, where beautiful and enjoyable holidays or entertaining parties can be enjoyed. A great feature is the private, large size (12m x 6m) heated outdoor pool (with an electric cover for cooler nights) - with glamorous LED night lights and a large water cascade. Next to the pool entrance is the solar heated shower, providing convenience and comfort. The villa has a separate garage and additional off-street parking space for at least 2 more cars. Sophisticated video alarm system makes this private detached house extremely safe and sound.