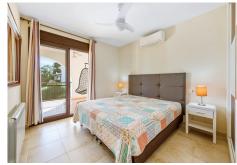

Andalusian style modernised Villa, located in Atalaya Alta. There are two double bedrooms on the ground floor, a bathroom, kitchen, a separate dining room and a lounge room. Through the lounge you gain access onto a large size covered terrace leading directly onto the garden and the large heated pool. On the first floor via the original style Andalucian staircase there are another three double bedrooms with two bathrooms, master one on-suite and a large size private terrace. One of the bedrooms has its own, large-size covered, private terrace - offering wonderful views of the huge size landscaped garden, swimming pool, overseeing the surrounding area and affording a sea view. All bedrooms with A/C Kommerling double glazing doors and windows - with integral external, electric blinds (shutters). The large, lush, landscaped and quiet garden (size over 1,000 sq.m.) has a specially fitted BBQ, table tennis, basket-ball throw fixture, well maintained palm trees, where beautiful and enjoyable holidays or entertaining parties can be enjoyed. A great feature is the private, large size (12m x 6m) heated outdoor pool (with an electric cover for cooler nights) - with glamorous LED night lights and a large water cascade. Next to the pool entrance is the solar heated shower, providing convenience and comfort. The villa has a separate garage and additional off-street parking space for at least 2 more cars. Sophisticated video alarm system makes this private detached house extremely safe and sound.