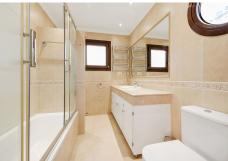

Andalusian style modernised Villa, located in Atalaya Alta. There are two double bedrooms on the ground floor, a bathroom, kitchen, a separate dining room and a lounge room. Through the lounge you gain access onto a large size covered terrace leading directly onto the garden and the large heated pool. On the first floor via the original style Andalucian staircase there are another three double bedrooms with two bathrooms, master one on-suite and a large size private terrace. One of the bedrooms has its own, large-size covered, private terrace - offering wonderful views of the huge size landscaped garden, swimming pool, overseeing the surrounding area and affording a sea view. All bedrooms with A/C Kommerling double glazing doors and windows - with integral external, electric blinds (shutters). The large, lush, landscaped and quiet garden (size over 1,000 sq.m.) has a specially fitted BBQ, table tennis, basket-ball throw fixture, well maintained palm trees, where beautiful and enjoyable holidays or entertaining parties can be enjoyed. A great feature is the private, large size (12m x 6m) heated outdoor pool (with an electric cover for cooler nights) - with glamorous LED night lights and a large water cascade. Next to the pool entrance is the solar heated shower, providing convenience and comfort. The villa has a separate garage and additional off-street parking space for at least 2 more cars. Sophisticated video alarm system makes this private detached house extremely safe and sound.