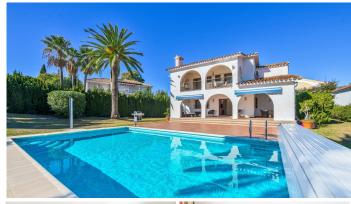

Andalusian style modernised Villa, located in Atalaya Alta. There are two double bedrooms on the ground floor, a bathroom, kitchen, a separate dining room and a lounge room. Through the lounge you gain access onto a large size covered terrace leading directly onto the garden and the large heated pool. On the first floor via the original style Andalucian staircase there are another three double bedrooms with two bathrooms, master one on-suite and a large size private terrace. One of the bedrooms has its own, large-size covered, private terrace - offering wonderful views of the huge size landscaped garden, swimming pool, overseeing the surrounding area and affording a sea view. All bedrooms with A/C Kommerling double glazing doors and windows - with integral external, electric blinds (shutters). The large, lush, landscaped and quiet garden (size over 1,000 sq.m.) has a specially fitted BBQ, table tennis, basket-ball throw fixture, well maintained palm trees, where beautiful and enjoyable holidays or entertaining parties can be enjoyed. A great feature is the private, large size (12m x 6m) heated outdoor pool (with an electric cover for cooler nights) - with glamorous LED night lights and a large water cascade. Next to the pool entrance is the solar heated shower, providing convenience and comfort. The villa has a separate garage and additional off-street parking space for at least 2 more cars. Sophisticated video alarm system makes this private detached house extremely safe and sound.