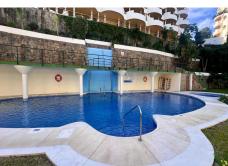

## DUPLEX 3 BEDROOMS 2 BATHROOMS IN NUEVA ANDALUCÍA

Nueva Andalucía

REF# R4954357 - 620.000€

| 3    | 2     | 144 m² | 25 m²   |
|------|-------|--------|---------|
| Beds | Baths | Built  | Terrace |

Exclusive Duplex with Panoramic Views in Señorío de Aloha, Nueva Andalucía Discover this spectacular duplex apartment in the prestigious Señorío de Aloha urbanisation, located in the heart of Nueva Andalucía. Its prime location places you just minutes from Centro Plaza, Mercadona, Puerto Banús, and Marbella's finest beaches, surrounded by all essential amenities. This bright and spacious property features three generous bedrooms, two full bathrooms, and a large living room that opens onto two impressive terraces, perfect for enjoying panoramic views and the Mediterranean climate. The urbanisation offers security, several swimming pools, beautifully landscaped gardens, and a private parking space, ensuring comfort and exclusivity. A unique opportunity to live or invest in one of Marbella's most sought-after areas. Don't miss out—schedule your viewing today!