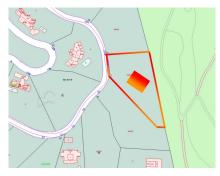

## REF# R4953970 - 920.000€

|      |       | m²    | 3553 m² |
|------|-------|-------|---------|
| Beds | Baths | Built | Plot    |

Monte Mayor: Big plot with Project and Licence ready to built. This plot is in the perfect setting to build a villa overlooking the green mountains of Benahavis, Landscape and Sea. Monte Mayor is a gated urbanization, surrounded by green mountains, it is the ideal place to live as a family and get away from the hustle and bustle of the coast, but also only 15min by car from Puerto Banus and the village of Benahavis, the gastronomic jewel of the Costa del Sol