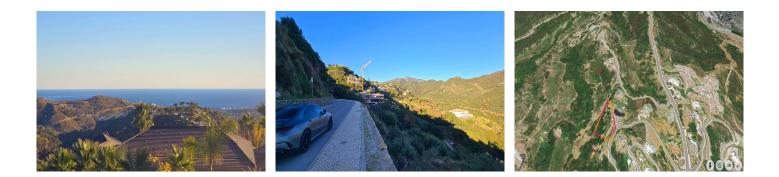

## REF# R4953970 - 920.000€

|      |       | m²    | 3553 m² |
|------|-------|-------|---------|
| Beds | Baths | Built | Plot    |

Monte Mayor: Big plot with Project and Licence ready to built. This plot is in the perfect setting to build a villa overlooking the green mountains of Benahavis, Landscape and Sea. Monte Mayor is a gated urbanization, surrounded by green mountains, it is the ideal place to live as a family and get away from the hustle and bustle of the coast, but also only 15min by car from Puerto Banus and the village of Benahavis, the gastronomic jewel of the Costa del Sol