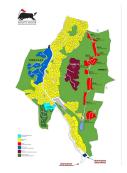

## REF# R4953970 - 920.000€

|      |       | m²    | 3553 m² |
|------|-------|-------|---------|
| Beds | Baths | Built | Plot    |

Monte Mayor: Big plot with Project and Licence ready to built. This plot is in the perfect setting to build a villa overlooking the green mountains of Benahavis, Landscape and Sea. Monte Mayor is a gated urbanization, surrounded by green mountains, it is the ideal place to live as a family and get away from the hustle and bustle of the coast, but also only 15min by car from Puerto Banus and the village of Benahavis, the gastronomic jewel of the Costa del Sol