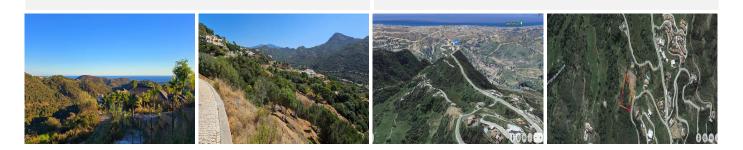

## REF# R4953970 - 920.000€

|      |       | m²    | 3553 m² |
|------|-------|-------|---------|
| Beds | Baths | Built | Plot    |

Monte Mayor: Big plot with Project and Licence ready to built. This plot is in the perfect setting to build a villa overlooking the green mountains of Benahavis, Landscape and Sea. Monte Mayor is a gated urbanization, surrounded by green mountains, it is the ideal place to live as a family and get away from the hustle and bustle of the coast, but also only 15min by car from Puerto Banus and the village of Benahavis, the gastronomic jewel of the Costa del Sol