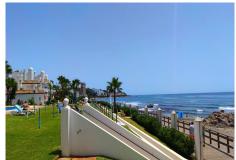

## REF# R4953592 - 585.000€

| 2    | 2     | 103 m <sup>2</sup> | 60 m²   |
|------|-------|--------------------|---------|
| Beds | Baths | Built              | Terrace |

Corner penthouse for sale in one of the best beachfront developments in Mijas Costa, Calahonda. The apartment is on the first floor (no lift) and has 2 exterior bedrooms and 2 full bathrooms (with the possibility of easily converting it into 3 bedrooms), with a large corner and private terrace. From the apartment there is an impressive sea view, from the kitchen, living room, bedroom and terrace. The apartment is sunny all day, especially in winter when the sun is lower. There is new air conditioning (split, hot and cold) in the living room and in the master bedroom. The kitchen is large, exterior with a window and fully equipped, with a serving hatch that opens onto the dining area. The dining room and living room are spacious and sunny. There are built-in wardrobes in both bedrooms. There is a private parking space included in the price. It is a gated community with communal gardens and a large swimming pool facing the sea. You can exit through the community directly to the beach and can walk easily to several restaurants, beach bars, supermarket, pharmacy etc. We have refurbished several apartments of a similar size in the same urbanization for our investors from 2 bedroom to 3 bedroom apartments and we can show you before and after of those units, and you can visit them personally to get an idea of what can be done.