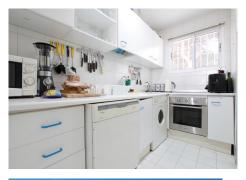

## REF# R4953592 - 585.000€

| 2    | 2     | 103 m <sup>2</sup> | 60 m²   |
|------|-------|--------------------|---------|
| Beds | Baths | Built              | Terrace |

Corner penthouse for sale in one of the best beachfront developments in Mijas Costa, Calahonda. The apartment is on the first floor (no lift) and has 2 exterior bedrooms and 2 full bathrooms (with the possibility of easily converting it into 3 bedrooms), with a large corner and private terrace. From the apartment there is an impressive sea view, from the kitchen, living room, bedroom and terrace. The apartment is sunny all day, especially in winter when the sun is lower. There is new air conditioning (split, hot and cold) in the living room and in the master bedroom. The kitchen is large, exterior with a window and fully equipped, with a serving hatch that opens onto the dining area. The dining room and living room are spacious and sunny. There are built-in wardrobes in both bedrooms. There is a private parking space included in the price. It is a gated community with communal gardens and a large swimming pool facing the sea. You can exit through the community directly to the beach and can walk easily to several restaurants, beach bars, supermarket, pharmacy etc. We have refurbished several apartments of a similar size in the same urbanization for our investors from 2 bedroom to 3 bedroom apartments and we can show you before and after of those units, and you can visit them personally to get an idea of what can be done.