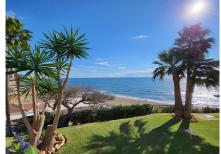

## REF# R4953592 - 585.000€

| 2    | 2     | 103 m <sup>2</sup> | 60 m²   |
|------|-------|--------------------|---------|
| Beds | Baths | Built              | Terrace |

Corner penthouse for sale in one of the best beachfront developments in Mijas Costa, Calahonda. The apartment is on the first floor (no lift) and has 2 exterior bedrooms and 2 full bathrooms (with the possibility of easily converting it into 3 bedrooms), with a large corner and private terrace. From the apartment there is an impressive sea view, from the kitchen, living room, bedroom and terrace. The apartment is sunny all day, especially in winter when the sun is lower. There is new air conditioning (split, hot and cold) in the living room and in the master bedroom. The kitchen is large, exterior with a window and fully equipped, with a serving hatch that opens onto the dining area. The dining room and living room are spacious and sunny. There are built-in wardrobes in both bedrooms. There is a private parking space included in the price. It is a gated community with communal gardens and a large swimming pool facing the sea. You can exit through the community directly to the beach and can walk easily to several restaurants, beach bars, supermarket, pharmacy etc. We have refurbished several apartments of a similar size in the same urbanization for our investors from 2 bedroom to 3 bedroom apartments and we can show you before and after of those units, and you can visit them personally to get an idea of what can be done.