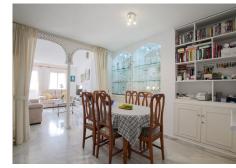

## REF# R4953592 - 585.000€

| 2    | 2     | 103 m <sup>2</sup> | 60 m²   |
|------|-------|--------------------|---------|
| Beds | Baths | Built              | Terrace |

Corner penthouse for sale in one of the best beachfront developments in Mijas Costa, Calahonda. The apartment is on the first floor (no lift) and has 2 exterior bedrooms and 2 full bathrooms (with the possibility of easily converting it into 3 bedrooms), with a large corner and private terrace. From the apartment there is an impressive sea view, from the kitchen, living room, bedroom and terrace. The apartment is sunny all day, especially in winter when the sun is lower. There is new air conditioning (split, hot and cold) in the living room and in the master bedroom. The kitchen is large, exterior with a window and fully equipped, with a serving hatch that opens onto the dining area. The dining room and living room are spacious and sunny. There are built-in wardrobes in both bedrooms. There is a private parking space included in the price. It is a gated community with communal gardens and a large swimming pool facing the sea. You can exit through the community directly to the beach and can walk easily to several restaurants, beach bars, supermarket, pharmacy etc. We have refurbished several apartments of a similar size in the same urbanization for our investors from 2 bedroom to 3 bedroom apartments and we can show you before and after of those units, and you can visit them personally to get an idea of what can be done.