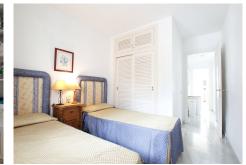

## REF# R4953592 - 585.000€

| 2    | 2     | 103 m <sup>2</sup> | 60 m²   |
|------|-------|--------------------|---------|
| Beds | Baths | Built              | Terrace |

Corner penthouse for sale in one of the best beachfront developments in Mijas Costa, Calahonda. The apartment is on the first floor (no lift) and has 2 exterior bedrooms and 2 full bathrooms (with the possibility of easily converting it into 3 bedrooms), with a large corner and private terrace. From the apartment there is an impressive sea view, from the kitchen, living room, bedroom and terrace. The apartment is sunny all day, especially in winter when the sun is lower. There is new air conditioning (split, hot and cold) in the living room and in the master bedroom. The kitchen is large, exterior with a window and fully equipped, with a serving hatch that opens onto the dining area. The dining room and living room are spacious and sunny. There are built-in wardrobes in both bedrooms. There is a private parking space included in the price. It is a gated community with communal gardens and a large swimming pool facing the sea. You can exit through the community directly to the beach and can walk easily to several restaurants, beach bars, supermarket, pharmacy etc. We have refurbished several apartments of a similar size in the same urbanization for our investors from 2 bedroom to 3 bedroom apartments and we can show you before and after of those units, and you can visit them personally to get an idea of what can be done.