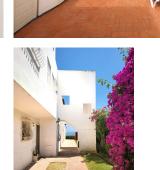

## REF# R4953592 - 585.000€

| 2    | 2     | 103 m <sup>2</sup> | 60 m²   |
|------|-------|--------------------|---------|
| Beds | Baths | Built              | Terrace |

Corner penthouse for sale in one of the best beachfront developments in Mijas Costa, Calahonda. The apartment is on the first floor (no lift) and has 2 exterior bedrooms and 2 full bathrooms (with the possibility of easily converting it into 3 bedrooms), with a large corner and private terrace. From the apartment there is an impressive sea view, from the kitchen, living room, bedroom and terrace. The apartment is sunny all day, especially in winter when the sun is lower. There is new air conditioning (split, hot and cold) in the living room and in the master bedroom. The kitchen is large, exterior with a window and fully equipped, with a serving hatch that opens onto the dining area. The dining room and living room are spacious and sunny. There are built-in wardrobes in both bedrooms. There is a private parking space included in the price. It is a gated community with communal gardens and a large swimming pool facing the sea. You can exit through the community directly to the beach and can walk easily to several restaurants, beach bars, supermarket, pharmacy etc. We have refurbished several apartments of a similar size in the same urbanization for our investors from 2 bedroom to 3 bedroom apartments and we can show you before and after of those units, and you can visit them personally to get an idea of what can be done.