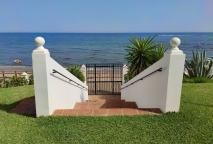

## REF# R4953592 - 585.000€

| 2    | 2     | 103 m <sup>2</sup> | 60 m²   |
|------|-------|--------------------|---------|
| Beds | Baths | Built              | Terrace |

Corner penthouse for sale in one of the best beachfront developments in Mijas Costa, Calahonda. The apartment is on the first floor (no lift) and has 2 exterior bedrooms and 2 full bathrooms (with the possibility of easily converting it into 3 bedrooms), with a large corner and private terrace. From the apartment there is an impressive sea view, from the kitchen, living room, bedroom and terrace. The apartment is sunny all day, especially in winter when the sun is lower. There is new air conditioning (split, hot and cold) in the living room and in the master bedroom. The kitchen is large, exterior with a window and fully equipped, with a serving hatch that opens onto the dining area. The dining room and living room are spacious and sunny. There are built-in wardrobes in both bedrooms. There is a private parking space included in the price. It is a gated community with communal gardens and a large swimming pool facing the sea. You can exit through the community directly to the beach and can walk easily to several restaurants, beach bars, supermarket, pharmacy etc. We have refurbished several apartments of a similar size in the same urbanization for our investors from 2 bedroom to 3 bedroom apartments and we can show you before and after of those units, and you can visit them personally to get an idea of what can be done.