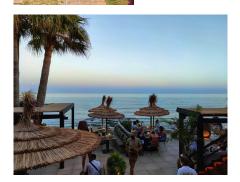

## REF# R4953592 - 585.000€

| 2    | 2     | 103 m <sup>2</sup> | 60 m²   |
|------|-------|--------------------|---------|
| Beds | Baths | Built              | Terrace |

Corner penthouse for sale in one of the best beachfront developments in Mijas Costa, Calahonda. The apartment is on the first floor (no lift) and has 2 exterior bedrooms and 2 full bathrooms (with the possibility of easily converting it into 3 bedrooms), with a large corner and private terrace. From the apartment there is an impressive sea view, from the kitchen, living room, bedroom and terrace. The apartment is sunny all day, especially in winter when the sun is lower. There is new air conditioning (split, hot and cold) in the living room and in the master bedroom. The kitchen is large, exterior with a window and fully equipped, with a serving hatch that opens onto the dining area. The dining room and living room are spacious and sunny. There are built-in wardrobes in both bedrooms. There is a private parking space included in the price. It is a gated community with communal gardens and a large swimming pool facing the sea. You can exit through the community directly to the beach and can walk easily to several restaurants, beach bars, supermarket, pharmacy etc. We have refurbished several apartments of a similar size in the same urbanization for our investors from 2 bedroom to 3 bedroom apartments and we can show you before and after of those units, and you can visit them personally to get an idea of what can be done.