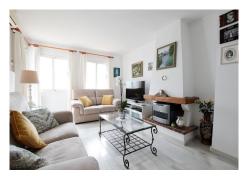

## REF# R4953592 - 585.000€

| 2    | 2     | 103 m <sup>2</sup> | 60 m²   |
|------|-------|--------------------|---------|
| Beds | Baths | Built              | Terrace |

Corner penthouse for sale in one of the best beachfront developments in Mijas Costa, Calahonda. The apartment is on the first floor (no lift) and has 2 exterior bedrooms and 2 full bathrooms (with the possibility of easily converting it into 3 bedrooms), with a large corner and private terrace. From the apartment there is an impressive sea view, from the kitchen, living room, bedroom and terrace. The apartment is sunny all day, especially in winter when the sun is lower. There is new air conditioning (split, hot and cold) in the living room and in the master bedroom. The kitchen is large, exterior with a window and fully equipped, with a serving hatch that opens onto the dining area. The dining room and living room are spacious and sunny. There are built-in wardrobes in both bedrooms. There is a private parking space included in the price. It is a gated community with communal gardens and a large swimming pool facing the sea. You can exit through the community directly to the beach and can walk easily to several restaurants, beach bars, supermarket, pharmacy etc. We have refurbished several apartments of a similar size in the same urbanization for our investors from 2 bedroom to 3 bedroom apartments and we can show you before and after of those units, and you can visit them personally to get an idea of what can be done.