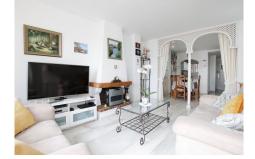

## REF# R4953592 - 585.000€

| 2    | 2     | 103 m <sup>2</sup> | 60 m²   |
|------|-------|--------------------|---------|
| Beds | Baths | Built              | Terrace |

Corner penthouse for sale in one of the best beachfront developments in Mijas Costa, Calahonda. The apartment is on the first floor (no lift) and has 2 exterior bedrooms and 2 full bathrooms (with the possibility of easily converting it into 3 bedrooms), with a large corner and private terrace. From the apartment there is an impressive sea view, from the kitchen, living room, bedroom and terrace. The apartment is sunny all day, especially in winter when the sun is lower. There is new air conditioning (split, hot and cold) in the living room and in the master bedroom. The kitchen is large, exterior with a window and fully equipped, with a serving hatch that opens onto the dining area. The dining room and living room are spacious and sunny. There are built-in wardrobes in both bedrooms. There is a private parking space included in the price. It is a gated community with communal gardens and a large swimming pool facing the sea. You can exit through the community directly to the beach and can walk easily to several restaurants, beach bars, supermarket, pharmacy etc. We have refurbished several apartments of a similar size in the same urbanization for our investors from 2 bedroom to 3 bedroom apartments and we can show you before and after of those units, and you can visit them personally to get an idea of what can be done.