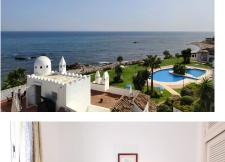

## REF# R4953592 - 585.000€

| 2    | 2     | 103 m <sup>2</sup> | 60 m²   |
|------|-------|--------------------|---------|
| Beds | Baths | Built              | Terrace |

Corner penthouse for sale in one of the best beachfront developments in Mijas Costa, Calahonda. The apartment is on the first floor (no lift) and has 2 exterior bedrooms and 2 full bathrooms (with the possibility of easily converting it into 3 bedrooms), with a large corner and private terrace. From the apartment there is an impressive sea view, from the kitchen, living room, bedroom and terrace. The apartment is sunny all day, especially in winter when the sun is lower. There is new air conditioning (split, hot and cold) in the living room and in the master bedroom. The kitchen is large, exterior with a window and fully equipped, with a serving hatch that opens onto the dining area. The dining room and living room are spacious and sunny. There are built-in wardrobes in both bedrooms. There is a private parking space included in the price. It is a gated community with communal gardens and a large swimming pool facing the sea. You can exit through the community directly to the beach and can walk easily to several restaurants, beach bars, supermarket, pharmacy etc. We have refurbished several apartments of a similar size in the same urbanization for our investors from 2 bedroom to 3 bedroom apartments and we can show you before and after of those units, and you can visit them personally to get an idea of what can be done.