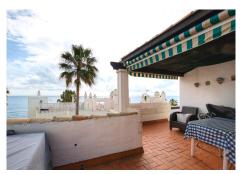

## REF# R4953592 - 585.000€

| 2    | 2     | 103 m <sup>2</sup> | 60 m²   |
|------|-------|--------------------|---------|
| Beds | Baths | Built              | Terrace |

Corner penthouse for sale in one of the best beachfront developments in Mijas Costa, Calahonda. The apartment is on the first floor (no lift) and has 2 exterior bedrooms and 2 full bathrooms (with the possibility of easily converting it into 3 bedrooms), with a large corner and private terrace. From the apartment there is an impressive sea view, from the kitchen, living room, bedroom and terrace. The apartment is sunny all day, especially in winter when the sun is lower. There is new air conditioning (split, hot and cold) in the living room and in the master bedroom. The kitchen is large, exterior with a window and fully equipped, with a serving hatch that opens onto the dining area. The dining room and living room are spacious and sunny. There are built-in wardrobes in both bedrooms. There is a private parking space included in the price. It is a gated community with communal gardens and a large swimming pool facing the sea. You can exit through the community directly to the beach and can walk easily to several restaurants, beach bars, supermarket, pharmacy etc. We have refurbished several apartments of a similar size in the same urbanization for our investors from 2 bedroom to 3 bedroom apartments and we can show you before and after of those units, and you can visit them personally to get an idea of what can be done.