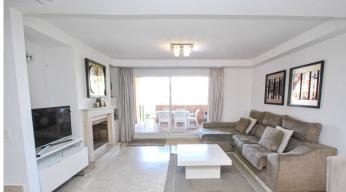

## TOWNHOUSE 4 BEDROOMS 3.5 BATHROOMS IN CABOPINO

Cabopino

REF# R4952701 - 499.000€

| 4    | 3.5   | 125 m² | 170 m²  |
|------|-------|--------|---------|
| Beds | Baths | Built  | Terrace |

Townhouse in Royal Cabopino | Sean & Golf Views & Walking Distance to the Beach This four-bedroom townhouse in Royal Cabopino offers a great location with golf views and just a 12-minute walk to Andy's Beach. The property is part of a private complex of 22 houses and features a large rooftop terrace with panoramic views of the sea, golf course, and mountains. The entrance level includes a spacious lounge with a fireplace, a separate kitchen with a serving hatch, and a guest cloakroom. A private terrace off the lounge overlooks the golf course. Upstairs, there are two double bedrooms, both with en-suite bathrooms. The master bedroom has a private terrace with stairs leading up to the large rooftop solarium. The basement level has two more double bedrooms and a shared family bathroom. All bedrooms have fitted wardrobes. The home has air conditioning throughout, cream marble floors, double glazing, and fibre optic WiFi. Additional features include a private carport, an alarm system, and access to a communal swimming pool. This is a great opportunity for a permanent home, holiday retreat, or investment in a sought-after area. Summary Prime Location – 12-minute walk to Andy's Beach, overlooking the golf course Spacious Layout – 4 double bedrooms, including a master with private terrace Lounge with Fireplace – Cozy feature for cooler months Rooftop Terrace – Large solarium with 360° views of the sea, golf course, and mountains Secure & Private – Gated community of only 22 homes with an alarm system Modern Comforts – Air conditioning,