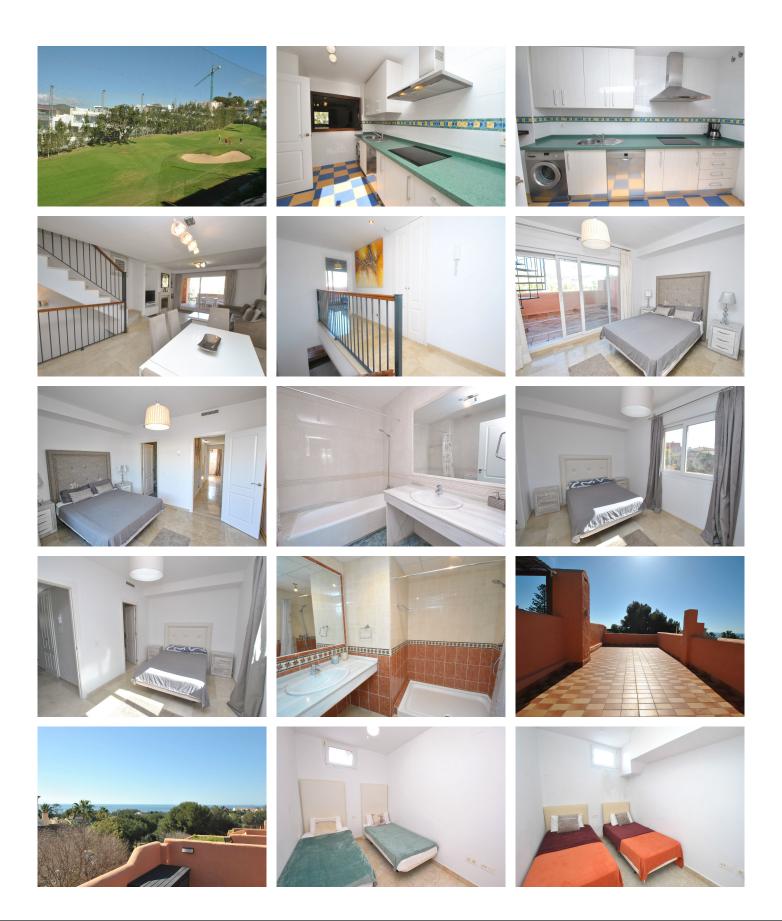

## TOWNHOUSE 4 BEDROOMS 3.5 BATHROOMS IN CABOPINO

Cabopino

REF# R4952701 - 499.000€

| 4    | 3.5   | 125 m² | 170 m²  |
|------|-------|--------|---------|
| Beds | Baths | Built  | Terrace |

Townhouse in Royal Cabopino | Sean & Golf Views & Walking Distance to the Beach This four-bedroom townhouse in Royal Cabopino offers a great location with golf views and just a 12-minute walk to Andy's Beach. The property is part of a private complex of 22 houses and features a large rooftop terrace with panoramic views of the sea, golf course, and mountains. The entrance level includes a spacious lounge with a fireplace, a separate kitchen with a serving hatch, and a guest cloakroom. A private terrace off the lounge overlooks the golf course. Upstairs, there are two double bedrooms, both with en-suite bathrooms. The master bedroom has a private terrace with stairs leading up to the large rooftop solarium. The basement level has two more double bedrooms and a shared family bathroom. All bedrooms have fitted wardrobes. The home has air conditioning throughout, cream marble floors, double glazing, and fibre optic WiFi. Additional features include a private carport, an alarm system, and access to a communal swimming pool. This is a great opportunity for a permanent home, holiday retreat, or investment in a sought-after area. Summary Prime Location – 12-minute walk to Andy's Beach, overlooking the golf course Spacious Layout – 4 double bedrooms, including a master with private terrace Lounge with Fireplace – Cozy feature for cooler months Rooftop Terrace – Large solarium with 360° views of the sea, golf course, and mountains Secure & Private – Gated community of only 22 homes with an alarm system Modern Comforts – Air conditioning,

double glazing, and fibre optic WiFi Convenience – Private carport, guest cloakroom, and fitted wardrobes Resort-Style Living – Communal swimming pool and landscaped gardens