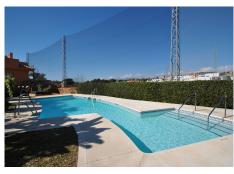

## TOWNHOUSE 4 BEDROOMS 3.5 BATHROOMS IN CABOPINO

Cabopino

REF# R4952701 - 499.000€

| 4    | 3.5   | 125 m² | 170 m²  |
|------|-------|--------|---------|
| Beds | Baths | Built  | Terrace |

Townhouse in Royal Cabopino | Sean & Golf Views & Walking Distance to the Beach This four-bedroom townhouse in Royal Cabopino offers a great location with golf views and just a 12-minute walk to Andy's Beach. The property is part of a private complex of 22 houses and features a large rooftop terrace with panoramic views of the sea, golf course, and mountains. The entrance level includes a spacious lounge with a fireplace, a separate kitchen with a serving hatch, and a guest cloakroom. A private terrace off the lounge overlooks the golf course. Upstairs, there are two double bedrooms, both with en-suite bathrooms. The master bedroom has a private terrace with stairs leading up to the large rooftop solarium. The basement level has two more double bedrooms and a shared family bathroom. All bedrooms have fitted wardrobes. The home has air conditioning throughout, cream marble floors, double glazing, and fibre optic WiFi. Additional features include a private carport, an alarm system, and access to a communal swimming pool. This is a great opportunity for a permanent home, holiday retreat, or investment in a sought-after area. Summary Prime Location – 12-minute walk to Andy's Beach, overlooking the golf course Spacious Layout – 4 double bedrooms, including a master with private terrace Lounge with Fireplace – Cozy feature for cooler months Rooftop Terrace – Large solarium with 360° views of the sea, golf course, and mountains Secure & Private – Gated community of only 22 homes with an alarm system Modern Comforts – Air conditioning,

double glazing, and fibre optic WiFi Convenience – Private carport, guest cloakroom, and fitted wardrobes Resort-Style Living – Communal swimming pool and landscaped gardens