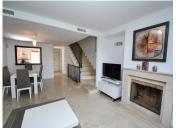

## TOWNHOUSE 4 BEDROOMS 3.5 BATHROOMS IN CABOPINO

Cabopino

REF# R4952701 - 499.000€

| 4    | 3.5   | 125 m² | 170 m²  |
|------|-------|--------|---------|
| Beds | Baths | Built  | Terrace |

Townhouse in Royal Cabopino | Sean & Golf Views & Walking Distance to the Beach This four-bedroom townhouse in Royal Cabopino offers a great location with golf views and just a 12-minute walk to Andy's Beach. The property is part of a private complex of 22 houses and features a large rooftop terrace with panoramic views of the sea, golf course, and mountains. The entrance level includes a spacious lounge with a fireplace, a separate kitchen with a serving hatch, and a guest cloakroom. A private terrace off the lounge overlooks the golf course. Upstairs, there are two double bedrooms, both with en-suite bathrooms. The master bedroom has a private terrace with stairs leading up to the large rooftop solarium. The basement level has two more double bedrooms and a shared family bathroom. All bedrooms have fitted wardrobes. The home has air conditioning throughout, cream marble floors, double glazing, and fibre optic WiFi. Additional features include a private carport, an alarm system, and access to a communal swimming pool. This is a great opportunity for a permanent home, holiday retreat, or investment in a sought-after area. Summary Prime Location – 12-minute walk to Andy's Beach, overlooking the golf course Spacious Layout – 4 double bedrooms, including a master with private terrace Lounge with Fireplace – Cozy feature for cooler months Rooftop Terrace – Large solarium with 360° views of the sea, golf course, and mountains Secure & Private – Gated community of only 22 homes with an alarm system Modern Comforts – Air conditioning,