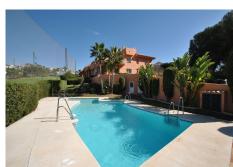

## TOWNHOUSE 4 BEDROOMS 3.5 BATHROOMS IN CABOPINO

Cabopino

REF# R4952701 - 499.000€

| 4    | 3.5   | 125 m² | 170 m²  |
|------|-------|--------|---------|
| Beds | Baths | Built  | Terrace |

Townhouse in Royal Cabopino | Sean & Golf Views & Walking Distance to the Beach This four-bedroom townhouse in Royal Cabopino offers a great location with golf views and just a 12-minute walk to Andy's Beach. The property is part of a private complex of 22 houses and features a large rooftop terrace with panoramic views of the sea, golf course, and mountains. The entrance level includes a spacious lounge with a fireplace, a separate kitchen with a serving hatch, and a guest cloakroom. A private terrace off the lounge overlooks the golf course. Upstairs, there are two double bedrooms, both with en-suite bathrooms. The master bedroom has a private terrace with stairs leading up to the large rooftop solarium. The basement level has two more double bedrooms and a shared family bathroom. All bedrooms have fitted wardrobes. The home has air conditioning throughout, cream marble floors, double glazing, and fibre optic WiFi. Additional features include a private carport, an alarm system, and access to a communal swimming pool. This is a great opportunity for a permanent home, holiday retreat, or investment in a sought-after area. Summary Prime Location – 12-minute walk to Andy's Beach, overlooking the golf course Spacious Layout – 4 double bedrooms, including a master with private terrace Lounge with Fireplace – Cozy feature for cooler months Rooftop Terrace – Large solarium with 360° views of the sea, golf course, and mountains Secure & Private – Gated community of only 22 homes with an alarm system Modern Comforts – Air conditioning,

double glazing, and fibre optic WiFi Convenience – Private carport, guest cloakroom, and fitted wardrobes Resort-Style Living – Communal swimming pool and landscaped gardens