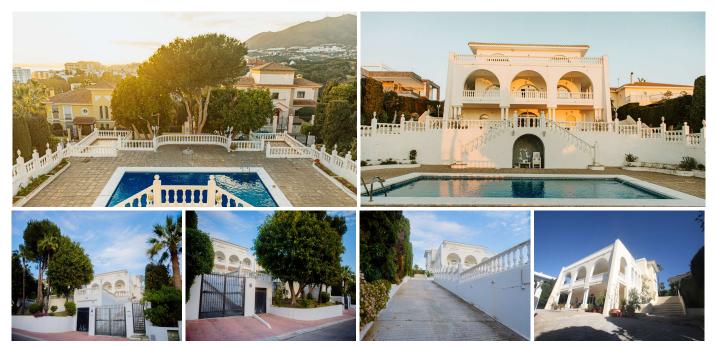

## HOUSE 6 BEDROOMS 5 BATHROOMS IN BENALMADENA

Benalmadena

## REF# R4952458 - 1.695.000€

| 6    | 5     | 785 m <sup>2</sup> | 1779 m² | 154 m²  |
|------|-------|--------------------|---------|---------|
| Beds | Baths | Built              | Plot    | Terrace |

Discover the jewel of Benalmadena Costa! This stunning detached villa, located in an exclusive residential area, offers you a luxurious and comfortable lifestyle. With 785 m<sup>2</sup> of living space, it has 6 bedrooms and 5 bathrooms, ideal for large families or for entertaining guests. The independent kitchen is fully furnished and equipped, ready for you to prepare your favourite dishes. Enjoy spectacular sea views from its spacious terraces, perfect for relaxing at sunset. The property includes two parking spaces and a large plot of 1,779 m<sup>2</sup> with a private pool, where you can enjoy the Mediterranean climate. The split-level living and dining room create a cosy and elegant atmosphere. In addition, the semi-basement floor houses an independent apartment with its own kitchen, ideal for long visits or as a rental space. The villa also has an office, gym and ample storage space. On the ground floor you will find a hall, guest room, living-dining room, kitchen and toilet, while the upper floor has 4 bedrooms with en-suite bathrooms. With renovation potential that will allow you to personalize every corner to your liking, this villa is located just 10 minutes walk from the beach and close to supermarkets, health center, restaurants and Malaga airport. Don't miss the opportunity to live in this coastal paradise. Contact us for more information!