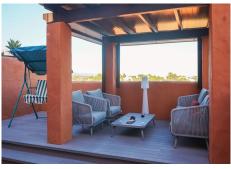

## REF# R4952059 - 620.000€

 3
 2
 132 m<sup>2</sup>
 176 m<sup>2</sup>

 Beds
 Baths
 Built
 Terrace

Penthouse with a big solarium and stunning sea views in Gazules del Sol This fantastic duplex penthouse is located in one of the most desirable areas of the Costa del Sol's "Golden Triangle," in Benahavís near Guadalmina. Surrounded by top golf courses and walking distance from essential amenities such as Atalaya International School, supermarkets, and restaurants, this property offers both luxury and convenience. The penthouse features three bedrooms, two bathrooms, a spacious living room, a separate kitchen with a utility room, big terraces (58sqm) with breathtaking sea, mountain and golf views and a huge solarium of 118 sqm. Price includes two (2) parking spaces and a storage room. Set within an exclusive gated community, residents enjoy 24-hour security, four outdoor pools, a heated indoor pool, sauna a gym, a paddle & tennis court, and beautifully landscaped gardens. Benahavis municipality offers many advantages, free access to language classes, art classes and a number of sports, when registering at city hall. Benahavís is renowned for its local restaurants and tapas bars, offering a variety of classic Spanish dishes and a relaxed atmosphere. The village is home to many activities and attractions, such as golf courses, spas, tennis courts, hiking trails, horseback riding, hiking and so much more. And is also one of the riches and secure municipalities of Costa del Sol. This is a perfect opportunity for those seeking a high-quality home in one of the area's most prestigious developments.