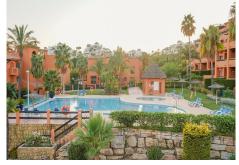

## REF# R4952059 - 620.000€

 3
 2
 132 m<sup>2</sup>
 176 m<sup>2</sup>

 Beds
 Baths
 Built
 Terrace

Penthouse with a big solarium and stunning sea views in Gazules del Sol This fantastic duplex penthouse is located in one of the most desirable areas of the Costa del Sol's "Golden Triangle," in Benahavís near Guadalmina. Surrounded by top golf courses and walking distance from essential amenities such as Atalaya International School, supermarkets, and restaurants, this property offers both luxury and convenience. The penthouse features three bedrooms, two bathrooms, a spacious living room, a separate kitchen with a utility room, big terraces (58sqm) with breathtaking sea, mountain and golf views and a huge solarium of 118 sqm. Price includes two (2) parking spaces and a storage room. Set within an exclusive gated community, residents enjoy 24-hour security, four outdoor pools, a heated indoor pool, sauna a gym, a paddle & tennis court, and beautifully landscaped gardens. Benahavis municipality offers many advantages, free access to language classes, art classes and a number of sports, when registering at city hall. Benahavís is renowned for its local restaurants and tapas bars, offering a variety of classic Spanish dishes and a relaxed atmosphere. The village is home to many activities and attractions, such as golf courses, spas, tennis courts, hiking trails, horseback riding, hiking and so much more. And is also one of the riches and secure municipalities of Costa del Sol. This is a perfect opportunity for those seeking a high-quality home in one of the area's most prestigious developments.