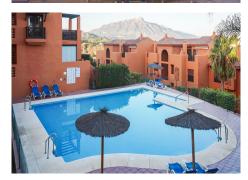

## REF# R4952059 - 620.000€

 3
 2
 132 m<sup>2</sup>
 176 m<sup>2</sup>

 Beds
 Baths
 Built
 Terrace

Penthouse with a big solarium and stunning sea views in Gazules del Sol This fantastic duplex penthouse is located in one of the most desirable areas of the Costa del Sol's "Golden Triangle," in Benahavís near Guadalmina. Surrounded by top golf courses and walking distance from essential amenities such as Atalaya International School, supermarkets, and restaurants, this property offers both luxury and convenience. The penthouse features three bedrooms, two bathrooms, a spacious living room, a separate kitchen with a utility room, big terraces (58sqm) with breathtaking sea, mountain and golf views and a huge solarium of 118 sqm. Price includes two (2) parking spaces and a storage room. Set within an exclusive gated community, residents enjoy 24-hour security, four outdoor pools, a heated indoor pool, sauna a gym, a paddle & tennis court, and beautifully landscaped gardens. Benahavis municipality offers many advantages, free access to language classes, art classes and a number of sports, when registering at city hall. Benahavís is renowned for its local restaurants and tapas bars, offering a variety of classic Spanish dishes and a relaxed atmosphere. The village is home to many activities and attractions, such as golf courses, spas, tennis courts, hiking trails, horseback riding, hiking and so much more. And is also one of the riches and secure municipalities of Costa del Sol. This is a perfect opportunity for those seeking a high-quality home in one of the area's most prestigious developments.