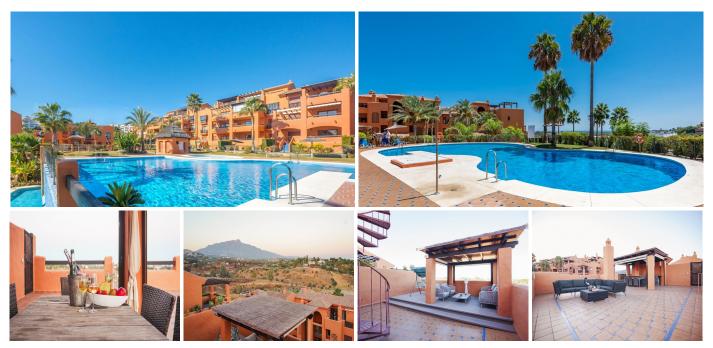

## REF# R4952059 - 620.000€

 3
 2
 132 m<sup>2</sup>
 176 m<sup>2</sup>

 Beds
 Baths
 Built
 Terrace

Penthouse with a big solarium and stunning sea views in Gazules del Sol This fantastic duplex penthouse is located in one of the most desirable areas of the Costa del Sol's "Golden Triangle," in Benahavís near Guadalmina. Surrounded by top golf courses and walking distance from essential amenities such as Atalaya International School, supermarkets, and restaurants, this property offers both luxury and convenience. The penthouse features three bedrooms, two bathrooms, a spacious living room, a separate kitchen with a utility room, big terraces (58sqm) with breathtaking sea, mountain and golf views and a huge solarium of 118 sqm. Price includes two (2) parking spaces and a storage room. Set within an exclusive gated community, residents enjoy 24-hour security, four outdoor pools, a heated indoor pool, sauna a gym, a paddle & tennis court, and beautifully landscaped gardens. Benahavis municipality offers many advantages, free access to language classes, art classes and a number of sports, when registering at city hall. Benahavís is renowned for its local restaurants and tapas bars, offering a variety of classic Spanish dishes and a relaxed atmosphere. The village is home to many activities and attractions, such as golf courses, spas, tennis courts, hiking trails, horseback riding, hiking and so much more. And is also one of the riches and secure municipalities of Costa del Sol. This is a perfect opportunity for those seeking a high-quality home in one of the area's most prestigious developments.