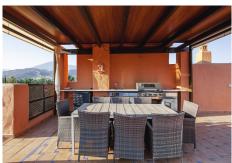

## REF# R4952059 - 620.000€

 3
 2
 132 m<sup>2</sup>
 176 m<sup>2</sup>

 Beds
 Baths
 Built
 Terrace

Penthouse with a big solarium and stunning sea views in Gazules del Sol This fantastic duplex penthouse is located in one of the most desirable areas of the Costa del Sol's "Golden Triangle," in Benahavís near Guadalmina. Surrounded by top golf courses and walking distance from essential amenities such as Atalaya International School, supermarkets, and restaurants, this property offers both luxury and convenience. The penthouse features three bedrooms, two bathrooms, a spacious living room, a separate kitchen with a utility room, big terraces (58sqm) with breathtaking sea, mountain and golf views and a huge solarium of 118 sqm. Price includes two (2) parking spaces and a storage room. Set within an exclusive gated community, residents enjoy 24-hour security, four outdoor pools, a heated indoor pool, sauna a gym, a paddle & tennis court, and beautifully landscaped gardens. Benahavis municipality offers many advantages, free access to language classes, art classes and a number of sports, when registering at city hall. Benahavís is renowned for its local restaurants and tapas bars, offering a variety of classic Spanish dishes and a relaxed atmosphere. The village is home to many activities and attractions, such as golf courses, spas, tennis courts, hiking trails, horseback riding, hiking and so much more. And is also one of the riches and secure municipalities of Costa del Sol. This is a perfect opportunity for those seeking a high-quality home in one of the area's most prestigious developments.