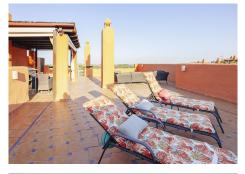

## REF# R4952059 - 620.000€

 3
 2
 132 m<sup>2</sup>
 176 m<sup>2</sup>

 Beds
 Baths
 Built
 Terrace

Penthouse with a big solarium and stunning sea views in Gazules del Sol This fantastic duplex penthouse is located in one of the most desirable areas of the Costa del Sol's "Golden Triangle," in Benahavís near Guadalmina. Surrounded by top golf courses and walking distance from essential amenities such as Atalaya International School, supermarkets, and restaurants, this property offers both luxury and convenience. The penthouse features three bedrooms, two bathrooms, a spacious living room, a separate kitchen with a utility room, big terraces (58sqm) with breathtaking sea, mountain and golf views and a huge solarium of 118 sqm. Price includes two (2) parking spaces and a storage room. Set within an exclusive gated community, residents enjoy 24-hour security, four outdoor pools, a heated indoor pool, sauna a gym, a paddle & tennis court, and beautifully landscaped gardens. Benahavis municipality offers many advantages, free access to language classes, art classes and a number of sports, when registering at city hall. Benahavís is renowned for its local restaurants and tapas bars, offering a variety of classic Spanish dishes and a relaxed atmosphere. The village is home to many activities and attractions, such as golf courses, spas, tennis courts, hiking trails, horseback riding, hiking and so much more. And is also one of the riches and secure municipalities of Costa del Sol. This is a perfect opportunity for those seeking a high-quality home in one of the area's most prestigious developments.