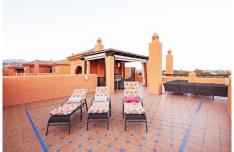

## REF# R4952059 - 620.000€

 3
 2
 132 m<sup>2</sup>
 176 m<sup>2</sup>

 Beds
 Baths
 Built
 Terrace

Penthouse with a big solarium and stunning sea views in Gazules del Sol This fantastic duplex penthouse is located in one of the most desirable areas of the Costa del Sol's "Golden Triangle," in Benahavís near Guadalmina. Surrounded by top golf courses and walking distance from essential amenities such as Atalaya International School, supermarkets, and restaurants, this property offers both luxury and convenience. The penthouse features three bedrooms, two bathrooms, a spacious living room, a separate kitchen with a utility room, big terraces (58sqm) with breathtaking sea, mountain and golf views and a huge solarium of 118 sqm. Price includes two (2) parking spaces and a storage room. Set within an exclusive gated community, residents enjoy 24-hour security, four outdoor pools, a heated indoor pool, sauna a gym, a paddle & tennis court, and beautifully landscaped gardens. Benahavis municipality offers many advantages, free access to language classes, art classes and a number of sports, when registering at city hall. Benahavís is renowned for its local restaurants and tapas bars, offering a variety of classic Spanish dishes and a relaxed atmosphere. The village is home to many activities and attractions, such as golf courses, spas, tennis courts, hiking trails, horseback riding, hiking and so much more. And is also one of the riches and secure municipalities of Costa del Sol. This is a perfect opportunity for those seeking a high-quality home in one of the area's most prestigious developments.