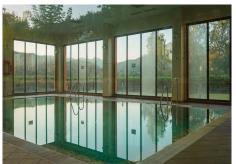

## REF# R4952059 - 620.000€

 3
 2
 132 m<sup>2</sup>
 176 m<sup>2</sup>

 Beds
 Baths
 Built
 Terrace

Penthouse with a big solarium and stunning sea views in Gazules del Sol This fantastic duplex penthouse is located in one of the most desirable areas of the Costa del Sol's "Golden Triangle," in Benahavís near Guadalmina. Surrounded by top golf courses and walking distance from essential amenities such as Atalaya International School, supermarkets, and restaurants, this property offers both luxury and convenience. The penthouse features three bedrooms, two bathrooms, a spacious living room, a separate kitchen with a utility room, big terraces (58sqm) with breathtaking sea, mountain and golf views and a huge solarium of 118 sqm. Price includes two (2) parking spaces and a storage room. Set within an exclusive gated community, residents enjoy 24-hour security, four outdoor pools, a heated indoor pool, sauna a gym, a paddle & tennis court, and beautifully landscaped gardens. Benahavis municipality offers many advantages, free access to language classes, art classes and a number of sports, when registering at city hall. Benahavís is renowned for its local restaurants and tapas bars, offering a variety of classic Spanish dishes and a relaxed atmosphere. The village is home to many activities and attractions, such as golf courses, spas, tennis courts, hiking trails, horseback riding, hiking and so much more. And is also one of the riches and secure municipalities of Costa del Sol. This is a perfect opportunity for those seeking a high-quality home in one of the area's most prestigious developments.