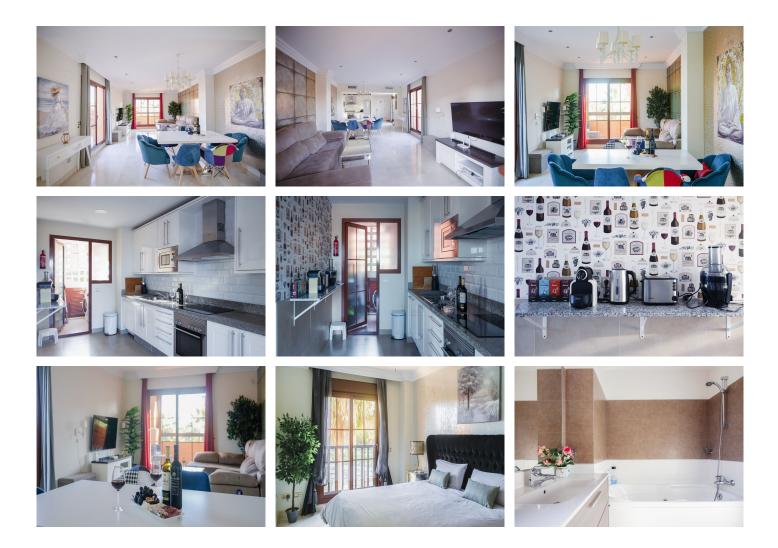

## REF# R4952059 - 620.000€

 3
 2
 132 m<sup>2</sup>
 176 m<sup>2</sup>

 Beds
 Baths
 Built
 Terrace

Penthouse with a big solarium and stunning sea views in Gazules del Sol This fantastic duplex penthouse is located in one of the most desirable areas of the Costa del Sol's "Golden Triangle," in Benahavís near Guadalmina. Surrounded by top golf courses and walking distance from essential amenities such as Atalaya International School, supermarkets, and restaurants, this property offers both luxury and convenience. The penthouse features three bedrooms, two bathrooms, a spacious living room, a separate kitchen with a utility room, big terraces (58sqm) with breathtaking sea, mountain and golf views and a huge solarium of 118 sqm. Price includes two (2) parking spaces and a storage room. Set within an exclusive gated community, residents enjoy 24-hour security, four outdoor pools, a heated indoor pool, sauna a gym, a paddle & tennis court, and beautifully landscaped gardens. Benahavis municipality offers many advantages, free access to language classes, art classes and a number of sports, when registering at city hall. Benahavís is renowned for its local restaurants and tapas bars, offering a variety of classic Spanish dishes and a relaxed atmosphere. The village is home to many activities and attractions, such as golf courses, spas, tennis courts, hiking trails, horseback riding, hiking and so much more. And is also one of the riches and secure municipalities of Costa del Sol. This is a perfect opportunity for those seeking a high-quality home in one of the area's most prestigious developments.