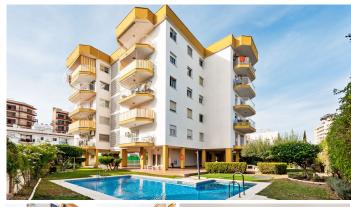

## MIDDLE FLOOR APARTMENT 3 BEDROOMS 2 BATHROOMS IN TORREMOLINOS

**Torremolinos** 

REF# R4951915 - 439.000€

| 3    | 2     | 122 m² | 22 m²   |
|------|-------|--------|---------|
| Beds | Baths | Built  | Terrace |

Discover this attractive apartment nestled on a tranquil residential street in the vibrant heart of Torremolinos. With all essential services just steps away, and only a short walk to the train station and the beautiful beach, this location is truly unbeatable! As you enter the property, you are welcomed by a spacious entrance hall that leads into a bright living room, complete with a sunny terrace offering stunning sea views—perfect for enjoying your morning coffee or evening sunsets. The fully equipped kitchen features a convenient laundry area, making daily living a breeze. Originally designed as a four-bedroom unit, the apartment has been thoughtfully reconfigured to create a more open living space, now boasting three generous bedrooms and two well-appointed bathrooms. This small, peaceful community includes a lovely garden and a refreshing pool, ideal for relaxation and leisure. Additionally, the property comes with underground parking for your convenience. Torremolinos has recently regained its status as one of the most desirable places to invest on the Costa del Sol. Its excellent connectivity, with direct rail access to the airport and the bustling city center of Málaga—currently the fastest-growing city in Spain—makes this location a prime choice for both living and investment. Don't miss out on this fantastic opportunity! Contact us today to schedule a viewing.