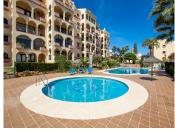

This magnificent south-facing apartment with panoramic sea views is for sale in front of the beach in Torrenueva (Mijas Costa), walking distance to Bombo beach in La Cala de Mijas! The apartment has 2 exterior bedrooms with fitted wardrobes and 2 full bathrooms (one with a bath and the other with a shower), a large and well-equipped open kitchen with a window to the south and panoramic sea views from the kitchen. The living room is square and bright, with a fireplace and leads directly to the private, covered terrace, open to the west on the left side and to the south along the terrace. The views are clear, blue, you can see Africa and Gibraltar and below you can see the community pool. In the community there is only one open and functional pool at the moment, which is the large community pool (the small one is not open at the moment). There are green areas in the community and a community space for barbecues and/or celebrations. There is a large community parking lot and directly from the urbanization you go out through a private tunnel to the beach and the promenade. Restaurants and bars can be reached on foot, as well as the centre of La Cala de Mijas and all its shops and businesses. There is a lift in the block to go down to the pool, and entering from the street you can use the same lift or the stairs (one flight of stairs). The flat is sold furnished (excluding personal belongings), we take care of making an inventory. The flat is recently painted and ready to move into. In the same development we have more flats for sale and we also manage some