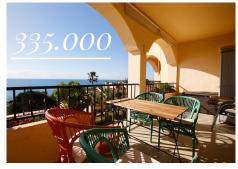

## MIDDLE FLOOR APARTMENT 2 BEDROOMS 2 BATHROOMS IN TORRENUEVA

Torrenueva

REF# R4951888 - 320.000€

| 2    | 2     | 79 m² | 10 m²   |
|------|-------|-------|---------|
| Beds | Baths | Built | Terrace |

This magnificent south-facing apartment with panoramic sea views is for sale in front of the beach in Torrenueva (Mijas Costa), walking distance to Bombo beach in La Cala de Mijas! The apartment has 2 exterior bedrooms with fitted wardrobes and 2 full bathrooms (one with a bath and the other with a shower), a large and well-equipped open kitchen with a window to the south and panoramic sea views from the kitchen. The living room is square and bright, with a fireplace and leads directly to the private, covered terrace, open to the west on the left side and to the south along the terrace. The views are clear, blue, you can see Africa and Gibraltar and below you can see the community pool. In the community there is only one open and functional pool at the moment, which is the large community pool (the small one is not open at the moment). There are green areas in the community and a community space for barbecues and/or celebrations. There is a large community parking lot and directly from the urbanization you go out through a private tunnel to the beach and the promenade. Restaurants and bars can be reached on foot, as well as the centre of La Cala de Mijas and all its shops and businesses. There is a lift in the block to go down to the pool, and entering from the street you can use the same lift or the stairs (one flight of stairs). The flat is sold furnished (excluding personal belongings), we take care of making an inventory. The flat is recently painted and ready to move into. In the same development we have more flats for sale and we also manage some