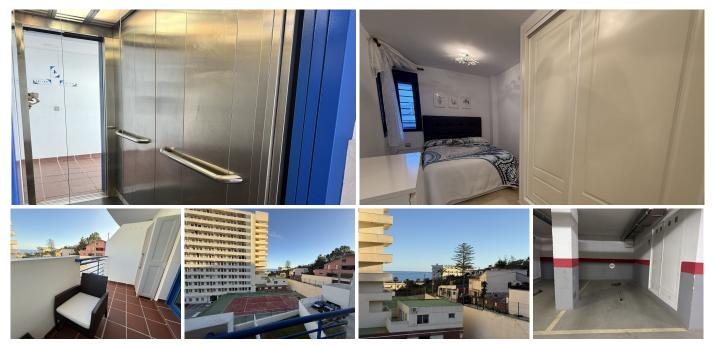

## REF# R4943908 - 236.900€

| 1    | 1     | 46 m <sup>2</sup> | 3 m²    |
|------|-------|-------------------|---------|
| Beds | Baths | Built             | Terrace |

Discover this charming one bedroom flat in Benalmadena, on the fourth floor with southeast orientation, located on the second line beach 100 metres from the sea, in one of the most sought after areas of the Costa del Sol. The property has a spacious bedroom with fitted wardrobe, bright living-dining room with direct access to the terrace, fully fitted kitchen with appliances, complete bathroom. Garage space included in the price and storage room perfect for additional storage. Located in a quiet and well-kept urbanisation with lift and adapted access. Surrounded by all services: supermarkets, restaurants, pharmacies, public transport and leisure areas. It is also located next to one of the best beaches in Benalmádena.