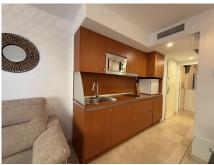

## REF# R4943908 - 236.900€

| 1    | 1     | 46 m <sup>2</sup> | 3 m²    |
|------|-------|-------------------|---------|
| Beds | Baths | Built             | Terrace |

Discover this charming one bedroom flat in Benalmadena, on the fourth floor with southeast orientation, located on the second line beach 100 metres from the sea, in one of the most sought after areas of the Costa del Sol. The property has a spacious bedroom with fitted wardrobe, bright living-dining room with direct access to the terrace, fully fitted kitchen with appliances, complete bathroom. Garage space included in the price and storage room perfect for additional storage. Located in a quiet and well-kept urbanisation with lift and adapted access. Surrounded by all services: supermarkets, restaurants, pharmacies, public transport and leisure areas. It is also located next to one of the best beaches in Benalmádena.