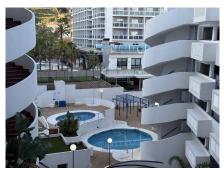

---|
| Beds | Baths | Built             | Terrace |

Discover this charming one bedroom flat in Benalmadena, on the fourth floor with southeast orientation, located on the second line beach 100 metres from the sea, in one of the most sought after areas of the Costa del Sol. The property has a spacious bedroom with fitted wardrobe, bright living-dining room with direct access to the terrace, fully fitted kitchen with appliances, complete bathroom. Garage space included in the price and storage room perfect for additional storage. Located in a quiet and well-kept urbanisation with lift and adapted access. Surrounded by all services: supermarkets, restaurants, pharmacies, public transport and leisure areas. It is also located next to one of the best beaches in Benalmádena.