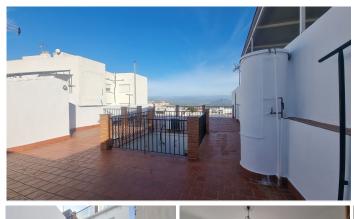

A spacious townhouse located on a quiet, wide street with easy access to all the amenities the town has to offer. The property includes a large storage area and garden, featuring a bathroom and a storage room. Additionally, the storage area has a 72m² patio, perfect for enjoying the outdoors. On the main floor of the home, you'll find 4 spacious bedrooms, a full bathroom with both a bathtub and shower, a large kitchen with an integrated dining area, a utility room, two interior patios, and a living room with a balcony facing the street, allowing for excellent natural light to bathe the house. All the rooms in the house are exterior facing, ensuring good ventilation and brightness. From this floor, there is access to a fantastic rooftop terrace with stunning views of the town and the Alhaurín Mountain Range, providing an ideal space to enjoy the surrounding natural landscape. According to the owner, this property offers the potential to build an additional floor, as well as a small storeroom, making it a great option for those looking to expand the dwelling to suit their needs. Due to its size, location, and versatility, this property is ideal for a family or as a B&B business, taking advantage of the available space and its excellent location close to all amenities.