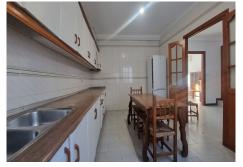

A spacious townhouse located on a quiet, wide street with easy access to all the amenities the town has to offer. The property includes a large storage area and garden, featuring a bathroom and a storage room. Additionally, the storage area has a 72m² patio, perfect for enjoying the outdoors. On the main floor of the home, you'll find 4 spacious bedrooms, a full bathroom with both a bathtub and shower, a large kitchen with an integrated dining area, a utility room, two interior patios, and a living room with a balcony facing the street, allowing for excellent natural light to bathe the house. All the rooms in the house are exterior facing, ensuring good ventilation and brightness. From this floor, there is access to a fantastic rooftop terrace with stunning views of the town and the Alhaurín Mountain Range, providing an ideal space to enjoy the surrounding natural landscape. According to the owner, this property offers the potential to build an additional floor, as well as a small storeroom, making it a great option for those looking to expand the dwelling to suit their needs. Due to its size, location, and versatility, this property is ideal for a family or as a B&B business, taking advantage of the available space and its excellent location close to all amenities.