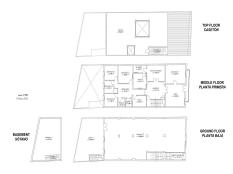

A spacious townhouse located on a quiet, wide street with easy access to all the amenities the town has to offer. The property includes a large storage area and garden, featuring a bathroom and a storage room. Additionally, the storage area has a 72m² patio, perfect for enjoying the outdoors. On the main floor of the home, you'll find 4 spacious bedrooms, a full bathroom with both a bathtub and shower, a large kitchen with an integrated dining area, a utility room, two interior patios, and a living room with a balcony facing the street, allowing for excellent natural light to bathe the house. All the rooms in the house are exterior facing, ensuring good ventilation and brightness. From this floor, there is access to a fantastic rooftop terrace with stunning views of the town and the Alhaurín Mountain Range, providing an ideal space to enjoy the surrounding natural landscape. According to the owner, this property offers the potential to build an additional floor, as well as a small storeroom, making it a great option for those looking to expand the dwelling to suit their needs. Due to its size, location, and versatility, this property is ideal for a family or as a B&B business, taking advantage of the available space and its excellent location close to all amenities.