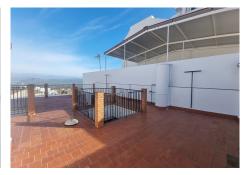

A spacious townhouse located on a quiet, wide street with easy access to all the amenities the town has to offer. The property includes a large storage area and garden, featuring a bathroom and a storage room. Additionally, the storage area has a 72m² patio, perfect for enjoying the outdoors. On the main floor of the home, you'll find 4 spacious bedrooms, a full bathroom with both a bathtub and shower, a large kitchen with an integrated dining area, a utility room, two interior patios, and a living room with a balcony facing the street, allowing for excellent natural light to bathe the house. All the rooms in the house are exterior facing, ensuring good ventilation and brightness. From this floor, there is access to a fantastic rooftop terrace with stunning views of the town and the Alhaurín Mountain Range, providing an ideal space to enjoy the surrounding natural landscape. According to the owner, this property offers the potential to build an additional floor, as well as a small storeroom, making it a great option for those looking to expand the dwelling to suit their needs. Due to its size, location, and versatility, this property is ideal for a family or as a B&B business, taking advantage of the available space and its excellent location close to all amenities.