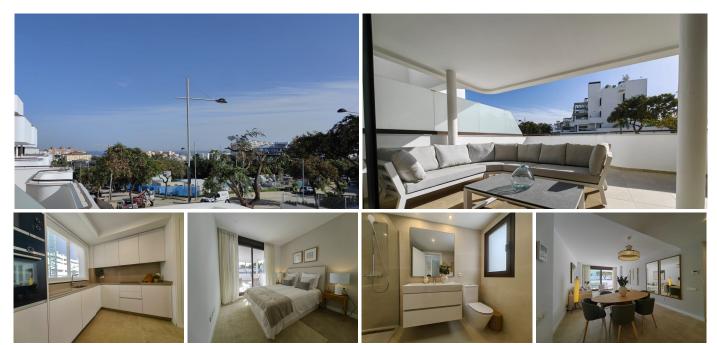

## GROUND FLOOR APARTMENT 4 BEDROOMS 2.5 BATHROOMS IN ESTEPONA

Estepona

REF# R4942309 - 950.000€

| 4    | 2.5   | 167 m <sup>2</sup> | 83 m²   |
|------|-------|--------------------|---------|
| Beds | Baths | Built              | Terrace |

Brand-New Luxury 4-Bedroom Apartment in South Place, Las Mesas, Estepona Discover modern elegance and luxury living in this stunning 4-bedroom, 2.5-bathroom apartment, located in the highly sought-after South Place, Las Mesas area of Estepona. Boasting high-end finishes, excellent building materials, and a sleek contemporary design, this brand-new home offers the perfect blend of sophistication and comfort. The spacious open-plan kitchen, lounge, and dining area flow seamlessly onto a huge, partly covered terrace, where you can enjoy breathtaking garden and sea views. An additional large terrace off the guest room and kitchen provides even more outdoor space, perfect for entertaining or relaxing in the Mediterranean sun. Key features include: 4 spacious bedrooms & 2.5 elegant bathrooms Stylish open-plan kitchen with premium appliances Separate laundry area for convenience Large private underground parking & 20m² storage room High-end finishes & contemporary design Set within the luxury urbanization of South Place, residents enjoy exclusive amenities, including: Communal swimming pool Fully equipped gym Located within walking distance to Estepona Port, shops, and all amenities, this exceptional property offers the ultimate lifestyle in one of Estepona's most desirable areas. A rare opportunity to own a luxurious, movein-ready home in the heart of the Costa del Sol!