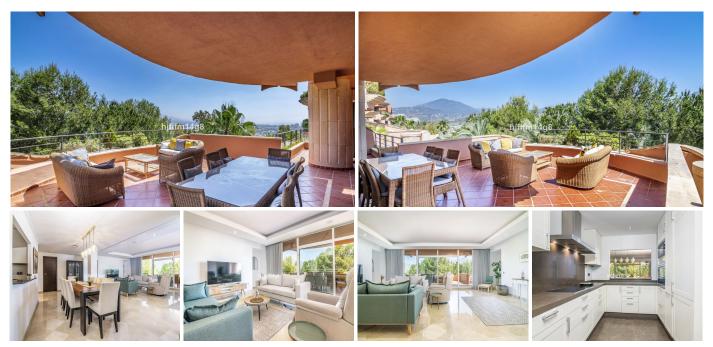

## REF# R4941814 - 1.150.000€

| 4    | 4     | 226 m <sup>2</sup> | 60 m²   |
|------|-------|--------------------|---------|
| Beds | Baths | Built              | Terrace |

Are you looking for a property for sale in a prime Nueva Andalucía location? Introducing you to this spacious unit in one of the most popular urbanisations of the area. Not only is it a golfer's paradise, but it enjoys an elevated position with beautiful views and a convenient location. Perfect for those who want a tranquil base whilst still being close to all the amenities Marbella has to offer. If you want to have walking distance to amenities you are in luck as you can pop down for some food in Magna café or even play a round of golf in the 9-hole course right in the urbanisation! This is a 4 bedroom unit. As you enter you have the fully fitted kitchen with appliances and separate laundry room to the left. Straight ahead takes you to the spacious living and dining room with direct access to the terrace. A lovely terrace where you can enjoy the stunning mountain and sea views. On either side of the living room you will find two bedrooms with en-suite bathrooms. The property comes with two garage spaces and two storages. The location of Magna Marbella is ideal with only a few minutes' walk to La Campana area. Here you can find many restaurants, cafes and even a Scandinavian supermarket. The urbanisation has communal swimming pools, manicured garden areas and 24-hour security for that extra peace of mind.