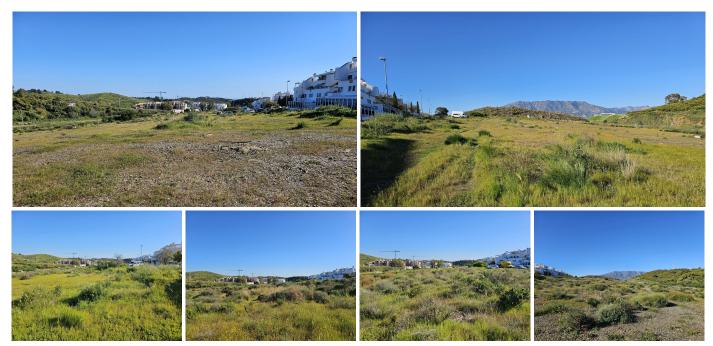

## RESIDENTIAL PLOT IN LA CALA DE MIJAS

La Cala de Mijas

REF# R4937122 - 3.500.000€

|      |       | m²    | 15236 m² |
|------|-------|-------|----------|
| Beds | Baths | Built | Plot     |

Urban plot of 15,236 m2 located on the edge of La Cala de Mijas, opposite the complexes of El Lagar and La Cala Sunset. The plot is flat and has already been segregated into 18 plots, 16 of 825 m2, 1 of 972 m2 and 1 of 1064 m2 for the construction of DETACHED VILLAS. Buildability of 30%. This is a very up-andcoming area with excellent road infrastructure and services already in place and major investment in other new building projects (contemporary villas and townhouses) due to be completed in the next couple of years. Project design, construction, management and financing can all be arranged for the client if required. The plot is situated just a short 5-minute car drive to the centre of the picturesque La Cala De Mijas, with its abundance of bars, shops, restaurants, supermarkets and fantastic beaches. It is also just 10 minutes' drive from a variety of excellent golf courses including El Chaparral Golf, Miraflores Golf, Santana Golf & Country Club, Mijas Golf and Calanova Golf! The green light has been given to the nearby 'Valle Del Golf' project which will include construction of a new 5 star hotel and 18-hole golf course. The 'Gran Parque de Mijas' will open in May 2025. This will be the largest park on the Costa del Sol, with an area of 270,000 m2 and a huge variety of activities including an open-air amphitheatre, boating lake, cycling paths, sports courts, children's playground, skatepark, splashpark and dog training park. La Cala de Mijas is located midway between Fuengirola and Marbella and from here you can reach Malaga International Airport in approximately 30 minutes by car and Malaga city centre, one of the most desirable city destinations in