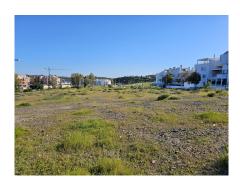

## RESIDENTIAL PLOT IN LA CALA DE MIJAS

La Cala de Mijas

REF# R4937122 - 3.500.000€

|      |       | m²    | 15236 m² |
|------|-------|-------|----------|
| Beds | Baths | Built | Plot     |

Urban plot of 15,236 m2 located on the edge of La Cala de Mijas, opposite the complexes of El Lagar and La Cala Sunset. The plot is flat and has already been segregated into 18 plots, 16 of 825 m2, 1 of 972 m2 and 1 of 1064 m2 for the construction of DETACHED VILLAS. Buildability of 30%. This is a very up-andcoming area with excellent road infrastructure and services already in place and major investment in other new building projects (contemporary villas and townhouses) due to be completed in the next couple of years. Project design, construction, management and financing can all be arranged for the client if required. The plot is situated just a short 5-minute car drive to the centre of the picturesque La Cala De Mijas, with its abundance of bars, shops, restaurants, supermarkets and fantastic beaches. It is also just 10 minutes' drive from a variety of excellent golf courses including El Chaparral Golf, Miraflores Golf, Santana Golf & Country Club, Mijas Golf and Calanova Golf! The green light has been given to the nearby 'Valle Del Golf' project which will include construction of a new 5 star hotel and 18-hole golf course. The 'Gran Parque de Mijas' will open in May 2025. This will be the largest park on the Costa del Sol, with an area of 270,000 m2 and a huge variety of activities including an open-air amphitheatre, boating lake, cycling paths, sports courts, children's playground, skatepark, splashpark and dog training park. La Cala de Mijas is located midway between Fuengirola and Marbella and from here you can reach Malaga International Airport in approximately 30 minutes by car and Malaga city centre, one of the most desirable city destinations in