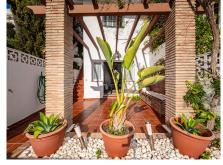

## SEMI-DETACHED HOUSE 5 BEDROOMS 4 BATHROOMS IN MÁLAGA ESTE

Málaga Este

REF# R4936006 - 1.375.000€

| 5    | 4     | 278 m² |
|------|-------|--------|
| Beds | Baths | Built  |

Spectacular semi detached villa with stunning sea views, highlight its excellent condition as well as the qualities, the luminosity of the rooms, the sea views from the interior of the house and its private pool. The street level floor is a closed garage with capacity for a large vehicle and motorcycle, through a staircase we access the main floor where we find a large living room with dining area, a modern open kitchen, a full bathroom with shower, iron/washer area and a terrace open to the sea. The first floor is distributed in 3 bedrooms and 2 bathrooms, the master bedroom with large windows open to the sea and en suite bathroom. In the distributor of the plant we access through a spiral staircase to a cosy room also with a large front window to the sea. On the living room floor there is a second staircase that leads us to a nice backyard where we have a separate apartment that consists of living room bedroom and a full bathroom. Through the courtyard we climb to the solarium terrace where you will find the private pool where the Mediterranean Sea remains the main protagonist of this property.