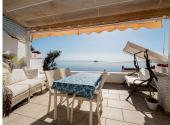

## SEMI-DETACHED HOUSE 5 BEDROOMS 4 BATHROOMS IN MÁLAGA ESTE

Málaga Este

REF# R4936006 - 1.375.000€

| 5    | 4     | 278 m² |
|------|-------|--------|
| Beds | Baths | Built  |

Spectacular semi detached villa with stunning sea views, highlight its excellent condition as well as the qualities, the luminosity of the rooms, the sea views from the interior of the house and its private pool. The street level floor is a closed garage with capacity for a large vehicle and motorcycle, through a staircase we access the main floor where we find a large living room with dining area, a modern open kitchen, a full bathroom with shower, iron/washer area and a terrace open to the sea. The first floor is distributed in 3 bedrooms and 2 bathrooms, the master bedroom with large windows open to the sea and en suite bathroom. In the distributor of the plant we access through a spiral staircase to a cosy room also with a large front window to the sea. On the living room floor there is a second staircase that leads us to a nice backyard where we have a separate apartment that consists of living room bedroom and a full bathroom. Through the courtyard we climb to the solarium terrace where you will find the private pool where the Mediterranean Sea remains the main protagonist of this property.