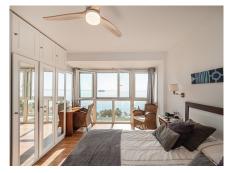

## SEMI-DETACHED HOUSE 5 BEDROOMS 4 BATHROOMS IN MÁLAGA ESTE

Málaga Este

REF# R4936006 - 1.375.000€

| 5    | 4     | 278 m² |
|------|-------|--------|
| Beds | Baths | Built  |

Spectacular semi detached villa with stunning sea views, highlight its excellent condition as well as the qualities, the luminosity of the rooms, the sea views from the interior of the house and its private pool. The street level floor is a closed garage with capacity for a large vehicle and motorcycle, through a staircase we access the main floor where we find a large living room with dining area, a modern open kitchen, a full bathroom with shower, iron/washer area and a terrace open to the sea. The first floor is distributed in 3 bedrooms and 2 bathrooms, the master bedroom with large windows open to the sea and en suite bathroom. In the distributor of the plant we access through a spiral staircase to a cosy room also with a large front window to the sea. On the living room floor there is a second staircase that leads us to a nice backyard where we have a separate apartment that consists of living room bedroom and a full bathroom. Through the courtyard we climb to the solarium terrace where you will find the private pool where the Mediterranean Sea remains the main protagonist of this property.