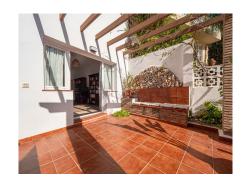

## SEMI-DETACHED HOUSE 5 BEDROOMS 4 BATHROOMS IN MÁLAGA ESTE

Málaga Este

REF# R4936006 - 1.375.000€

| 5    | 4     | 278 m² |
|------|-------|--------|
| Beds | Baths | Built  |

Spectacular semi detached villa with stunning sea views, highlight its excellent condition as well as the qualities, the luminosity of the rooms, the sea views from the interior of the house and its private pool. The street level floor is a closed garage with capacity for a large vehicle and motorcycle, through a staircase we access the main floor where we find a large living room with dining area, a modern open kitchen, a full bathroom with shower, iron/washer area and a terrace open to the sea. The first floor is distributed in 3 bedrooms and 2 bathrooms, the master bedroom with large windows open to the sea and en suite bathroom. In the distributor of the plant we access through a spiral staircase to a cosy room also with a large front window to the sea. On the living room floor there is a second staircase that leads us to a nice backyard where we have a separate apartment that consists of living room bedroom and a full bathroom. Through the courtyard we climb to the solarium terrace where you will find the private pool where the Mediterranean Sea remains the main protagonist of this property.