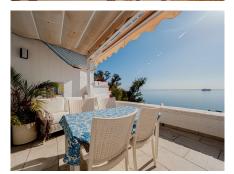

## SEMI-DETACHED HOUSE 5 BEDROOMS 4 BATHROOMS IN MÁLAGA ESTE

Málaga Este

REF# R4936006 - 1.375.000€

| 5    | 4     | 278 m² |
|------|-------|--------|
| Beds | Baths | Built  |

Spectacular semi detached villa with stunning sea views, highlight its excellent condition as well as the qualities, the luminosity of the rooms, the sea views from the interior of the house and its private pool. The street level floor is a closed garage with capacity for a large vehicle and motorcycle, through a staircase we access the main floor where we find a large living room with dining area, a modern open kitchen, a full bathroom with shower, iron/washer area and a terrace open to the sea. The first floor is distributed in 3 bedrooms and 2 bathrooms, the master bedroom with large windows open to the sea and en suite bathroom. In the distributor of the plant we access through a spiral staircase to a cosy room also with a large front window to the sea. On the living room floor there is a second staircase that leads us to a nice backyard where we have a separate apartment that consists of living room bedroom and a full bathroom. Through the courtyard we climb to the solarium terrace where you will find the private pool where the Mediterranean Sea remains the main protagonist of this property.