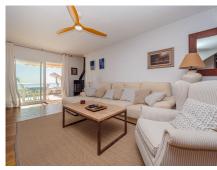

## SEMI-DETACHED HOUSE 5 BEDROOMS 4 BATHROOMS IN MÁLAGA ESTE

Málaga Este

REF# R4936006 - 1.375.000€

| 5    | 4     | 278 m² |
|------|-------|--------|
| Beds | Baths | Built  |

Spectacular semi detached villa with stunning sea views, highlight its excellent condition as well as the qualities, the luminosity of the rooms, the sea views from the interior of the house and its private pool. The street level floor is a closed garage with capacity for a large vehicle and motorcycle, through a staircase we access the main floor where we find a large living room with dining area, a modern open kitchen, a full bathroom with shower, iron/washer area and a terrace open to the sea. The first floor is distributed in 3 bedrooms and 2 bathrooms, the master bedroom with large windows open to the sea and en suite bathroom. In the distributor of the plant we access through a spiral staircase to a cosy room also with a large front window to the sea. On the living room floor there is a second staircase that leads us to a nice backyard where we have a separate apartment that consists of living room bedroom and a full bathroom. Through the courtyard we climb to the solarium terrace where you will find the private pool where the Mediterranean Sea remains the main protagonist of this property.