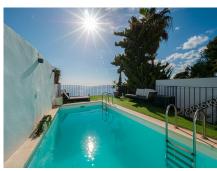

## SEMI-DETACHED HOUSE 5 BEDROOMS 4 BATHROOMS IN MÁLAGA ESTE

Málaga Este

REF# R4936006 - 1.375.000€

| 5    | 4     | 278 m² |
|------|-------|--------|
| Beds | Baths | Built  |

Spectacular semi detached villa with stunning sea views, highlight its excellent condition as well as the qualities, the luminosity of the rooms, the sea views from the interior of the house and its private pool. The street level floor is a closed garage with capacity for a large vehicle and motorcycle, through a staircase we access the main floor where we find a large living room with dining area, a modern open kitchen, a full bathroom with shower, iron/washer area and a terrace open to the sea. The first floor is distributed in 3 bedrooms and 2 bathrooms, the master bedroom with large windows open to the sea and en suite bathroom. In the distributor of the plant we access through a spiral staircase to a cosy room also with a large front window to the sea. On the living room floor there is a second staircase that leads us to a nice backyard where we have a separate apartment that consists of living room bedroom and a full bathroom. Through the courtyard we climb to the solarium terrace where you will find the private pool where the Mediterranean Sea remains the main protagonist of this property.