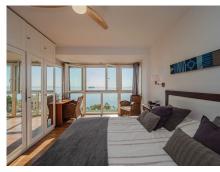

## SEMI-DETACHED HOUSE 5 BEDROOMS 4 BATHROOMS IN MÁLAGA ESTE

Málaga Este

REF# R4936006 - 1.375.000€

| 5    | 4     | 278 m² |
|------|-------|--------|
| Beds | Baths | Built  |

Spectacular semi detached villa with stunning sea views, highlight its excellent condition as well as the qualities, the luminosity of the rooms, the sea views from the interior of the house and its private pool. The street level floor is a closed garage with capacity for a large vehicle and motorcycle, through a staircase we access the main floor where we find a large living room with dining area, a modern open kitchen, a full bathroom with shower, iron/washer area and a terrace open to the sea. The first floor is distributed in 3 bedrooms and 2 bathrooms, the master bedroom with large windows open to the sea and en suite bathroom. In the distributor of the plant we access through a spiral staircase to a cosy room also with a large front window to the sea. On the living room floor there is a second staircase that leads us to a nice backyard where we have a separate apartment that consists of living room bedroom and a full bathroom. Through the courtyard we climb to the solarium terrace where you will find the private pool where the Mediterranean Sea remains the main protagonist of this property.