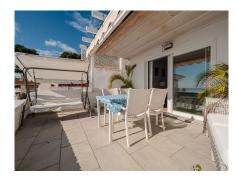

## SEMI-DETACHED HOUSE 5 BEDROOMS 4 BATHROOMS IN MÁLAGA ESTE

Málaga Este

REF# R4936006 - 1.375.000€

| 5    | 4     | 278 m² |
|------|-------|--------|
| Beds | Baths | Built  |

Spectacular semi detached villa with stunning sea views, highlight its excellent condition as well as the qualities, the luminosity of the rooms, the sea views from the interior of the house and its private pool. The street level floor is a closed garage with capacity for a large vehicle and motorcycle, through a staircase we access the main floor where we find a large living room with dining area, a modern open kitchen, a full bathroom with shower, iron/washer area and a terrace open to the sea. The first floor is distributed in 3 bedrooms and 2 bathrooms, the master bedroom with large windows open to the sea and en suite bathroom. In the distributor of the plant we access through a spiral staircase to a cosy room also with a large front window to the sea. On the living room floor there is a second staircase that leads us to a nice backyard where we have a separate apartment that consists of living room bedroom and a full bathroom. Through the courtyard we climb to the solarium terrace where you will find the private pool where the Mediterranean Sea remains the main protagonist of this property.