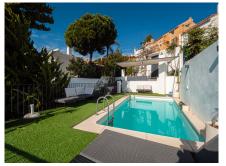

## SEMI-DETACHED HOUSE 5 BEDROOMS 4 BATHROOMS IN MÁLAGA ESTE

Málaga Este

REF# R4936006 - 1.375.000€

| 5    | 4     | 278 m² |
|------|-------|--------|
| Beds | Baths | Built  |

Spectacular semi detached villa with stunning sea views, highlight its excellent condition as well as the qualities, the luminosity of the rooms, the sea views from the interior of the house and its private pool. The street level floor is a closed garage with capacity for a large vehicle and motorcycle, through a staircase we access the main floor where we find a large living room with dining area, a modern open kitchen, a full bathroom with shower, iron/washer area and a terrace open to the sea. The first floor is distributed in 3 bedrooms and 2 bathrooms, the master bedroom with large windows open to the sea and en suite bathroom. In the distributor of the plant we access through a spiral staircase to a cosy room also with a large front window to the sea. On the living room floor there is a second staircase that leads us to a nice backyard where we have a separate apartment that consists of living room bedroom and a full bathroom. Through the courtyard we climb to the solarium terrace where you will find the private pool where the Mediterranean Sea remains the main protagonist of this property.