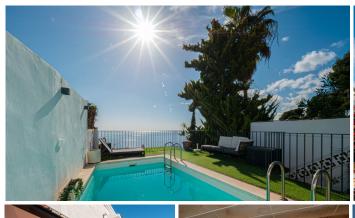

## SEMI-DETACHED HOUSE 5 BEDROOMS 4 BATHROOMS IN MÁLAGA ESTE

Málaga Este

REF# R4936006 - 1.375.000€

| 5    | 4     | 278 m² |
|------|-------|--------|
| Beds | Baths | Built  |

Spectacular semi detached villa with stunning sea views, highlight its excellent condition as well as the qualities, the luminosity of the rooms, the sea views from the interior of the house and its private pool. The street level floor is a closed garage with capacity for a large vehicle and motorcycle, through a staircase we access the main floor where we find a large living room with dining area, a modern open kitchen, a full bathroom with shower, iron/washer area and a terrace open to the sea. The first floor is distributed in 3 bedrooms and 2 bathrooms, the master bedroom with large windows open to the sea and en suite bathroom. In the distributor of the plant we access through a spiral staircase to a cosy room also with a large front window to the sea. On the living room floor there is a second staircase that leads us to a nice backyard where we have a separate apartment that consists of living room bedroom and a full bathroom. Through the courtyard we climb to the solarium terrace where you will find the private pool where the Mediterranean Sea remains the main protagonist of this property.