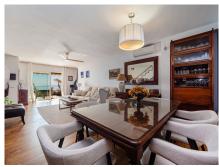

## SEMI-DETACHED HOUSE 5 BEDROOMS 4 BATHROOMS IN MÁLAGA ESTE

Málaga Este

REF# R4936006 - 1.375.000€

| 5    | 4     | 278 m² |
|------|-------|--------|
| Beds | Baths | Built  |

Spectacular semi detached villa with stunning sea views, highlight its excellent condition as well as the qualities, the luminosity of the rooms, the sea views from the interior of the house and its private pool. The street level floor is a closed garage with capacity for a large vehicle and motorcycle, through a staircase we access the main floor where we find a large living room with dining area, a modern open kitchen, a full bathroom with shower, iron/washer area and a terrace open to the sea. The first floor is distributed in 3 bedrooms and 2 bathrooms, the master bedroom with large windows open to the sea and en suite bathroom. In the distributor of the plant we access through a spiral staircase to a cosy room also with a large front window to the sea. On the living room floor there is a second staircase that leads us to a nice backyard where we have a separate apartment that consists of living room bedroom and a full bathroom. Through the courtyard we climb to the solarium terrace where you will find the private pool where the Mediterranean Sea remains the main protagonist of this property.