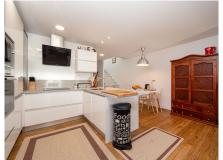

## SEMI-DETACHED HOUSE 5 BEDROOMS 4 BATHROOMS IN MÁLAGA ESTE

Málaga Este

REF# R4936006 - 1.375.000€

| 5    | 4     | 278 m² |
|------|-------|--------|
| Beds | Baths | Built  |

Spectacular semi detached villa with stunning sea views, highlight its excellent condition as well as the qualities, the luminosity of the rooms, the sea views from the interior of the house and its private pool. The street level floor is a closed garage with capacity for a large vehicle and motorcycle, through a staircase we access the main floor where we find a large living room with dining area, a modern open kitchen, a full bathroom with shower, iron/washer area and a terrace open to the sea. The first floor is distributed in 3 bedrooms and 2 bathrooms, the master bedroom with large windows open to the sea and en suite bathroom. In the distributor of the plant we access through a spiral staircase to a cosy room also with a large front window to the sea. On the living room floor there is a second staircase that leads us to a nice backyard where we have a separate apartment that consists of living room bedroom and a full bathroom. Through the courtyard we climb to the solarium terrace where you will find the private pool where the Mediterranean Sea remains the main protagonist of this property.