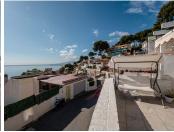

## SEMI-DETACHED HOUSE 5 BEDROOMS 4 BATHROOMS IN MÁLAGA ESTE

Málaga Este

REF# R4936006 - 1.375.000€

| 5    | 4     | 278 m² |
|------|-------|--------|
| Beds | Baths | Built  |

Spectacular semi detached villa with stunning sea views, highlight its excellent condition as well as the qualities, the luminosity of the rooms, the sea views from the interior of the house and its private pool. The street level floor is a closed garage with capacity for a large vehicle and motorcycle, through a staircase we access the main floor where we find a large living room with dining area, a modern open kitchen, a full bathroom with shower, iron/washer area and a terrace open to the sea. The first floor is distributed in 3 bedrooms and 2 bathrooms, the master bedroom with large windows open to the sea and en suite bathroom. In the distributor of the plant we access through a spiral staircase to a cosy room also with a large front window to the sea. On the living room floor there is a second staircase that leads us to a nice backyard where we have a separate apartment that consists of living room bedroom and a full bathroom. Through the courtyard we climb to the solarium terrace where you will find the private pool where the Mediterranean Sea remains the main protagonist of this property.