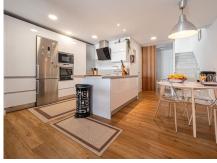

## SEMI-DETACHED HOUSE 5 BEDROOMS 4 BATHROOMS IN MÁLAGA ESTE

Málaga Este

REF# R4936006 - 1.375.000€

| 5    | 4     | 278 m² |
|------|-------|--------|
| Beds | Baths | Built  |

Spectacular semi detached villa with stunning sea views, highlight its excellent condition as well as the qualities, the luminosity of the rooms, the sea views from the interior of the house and its private pool. The street level floor is a closed garage with capacity for a large vehicle and motorcycle, through a staircase we access the main floor where we find a large living room with dining area, a modern open kitchen, a full bathroom with shower, iron/washer area and a terrace open to the sea. The first floor is distributed in 3 bedrooms and 2 bathrooms, the master bedroom with large windows open to the sea and en suite bathroom. In the distributor of the plant we access through a spiral staircase to a cosy room also with a large front window to the sea. On the living room floor there is a second staircase that leads us to a nice backyard where we have a separate apartment that consists of living room bedroom and a full bathroom. Through the courtyard we climb to the solarium terrace where you will find the private pool where the Mediterranean Sea remains the main protagonist of this property.