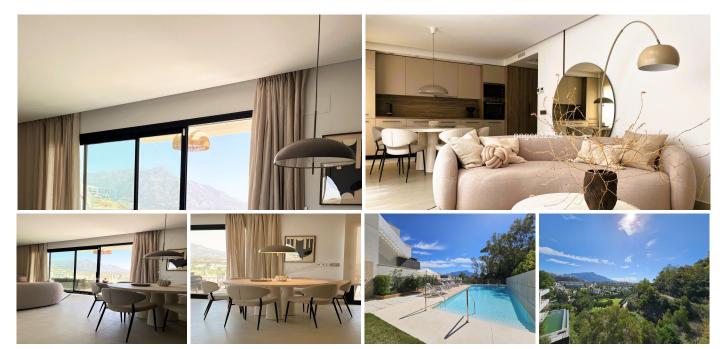

## PENTHOUSE 3 BEDROOMS 2 BATHROOMS IN BENAHAVÍS

Benahavís

REF# R4933600 - 1.150.000€

| 3    | 2     | 225 m <sup>2</sup> | 104 m²  |
|------|-------|--------------------|---------|
| Beds | Baths | Built              | Terrace |

\*\*Stunning Penthouse with Panoramic Sea & Golf Views in La Quinta, Benahavis\*\* Nestled in the prestigious La Quinta Golf Valley, this contemporary penthouse offers a luxurious blend of style, comfort, and convenience, all within a private gated community of just 14 exclusive units. Boasting breathtaking panoramic views of the golf course, rolling hills, and the Mediterranean Sea, this home is a true sanctuary. (Tourist Licensed!) Step inside to a beautifully designed, open-plan living space filled with natural light thanks to expansive floor-to-ceiling windows. The spacious living area flows seamlessly into the fully equipped, modern kitchen, perfect for both casual dining and entertaining. From the living room, step out onto the large private terrace, where you can soak in the stunning vistas and enjoy year-round al fresco living. This penthouse features three well-appointed bedrooms, including a master suite with an en-suite bathroom and access to the terrace. The two additional bedrooms share a beautifully designed bathroom, making this home ideal for families or guests. Every room is thoughtfully furnished, exuding both elegance and comfort, while the apartment also comes with a private storage room and two underground parking spaces for added convenience. Outside, residents can indulge in the peaceful ambiance of the community's well-maintained gardens and refreshing swimming pool. Whether you're relaxing by the pool or enjoying the sun on your terrace, this home offers the perfect blend of tranquility and luxury. La Quinta is ideally located