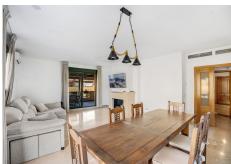

## PENTHOUSE 3 BEDROOMS 2 BATHROOMS IN SAN PEDRO DE ALCÁNTARA

San Pedro de Alcántara

REF# R4933510 - 670.000€

3 Beds 2 Baths 143 m<sup>2</sup> Built 150 m<sup>2</sup> Terrace

\*\*Stunning Penthouse in San Pedro de Alcántara\*\* Discover the epitome of luxury living in this stunning penthouse located in one of the most sought-after areas of San Pedro de Alcántara. Just 2 minutes from the vibrant boulevard and a leisurely 15-20 minute walk to the picturesque promenade and beach, this property offers unparalleled convenience and breathtaking views of both the sea and mountains. With all essential services just steps away, this is an opportunity not to be missed. Spanning a generous 293 m², this penthouse boasts a well-designed interior of 143 m² complemented by an expansive 150 m² terrace. The terrace features a quality pergola with lumon-style glass curtains, perfect for enjoying the outdoors year-round. Inside, you'll find 3 spacious bedrooms, including a master suite, and 2 well-appointed bathrooms. The large living room, complete with a cozy fireplace, provides an inviting space for relaxation. The modern kitchen offers direct access to the terrace, making it ideal for entertaining. Additional features include built-in wardrobes, air conditioning, and electric heating for year-round comfort. The property is accessible for individuals with reduced mobility and includes a parking space in the building. Enjoy the added luxury of a communal pool and garden, making this penthouse a true oasis. Built in 2002 and maintained in excellent condition, this home is ready for you to move in and start enjoying the best of coastal living. Don't miss your chance to own this exceptional property!