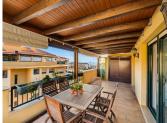

## PENTHOUSE 3 BEDROOMS 2 BATHROOMS IN SAN PEDRO DE ALCÁNTARA

San Pedro de Alcántara

REF# R4933510 - 670.000€

3 Beds 2 Baths 143 m<sup>2</sup> Built 150 m<sup>2</sup> Terrace

\*\*Stunning Penthouse in San Pedro de Alcántara\*\* Discover the epitome of luxury living in this stunning penthouse located in one of the most sought-after areas of San Pedro de Alcántara. Just 2 minutes from the vibrant boulevard and a leisurely 15-20 minute walk to the picturesque promenade and beach, this property offers unparalleled convenience and breathtaking views of both the sea and mountains. With all essential services just steps away, this is an opportunity not to be missed. Spanning a generous 293 m², this penthouse boasts a well-designed interior of 143 m² complemented by an expansive 150 m² terrace. The terrace features a quality pergola with lumon-style glass curtains, perfect for enjoying the outdoors year-round. Inside, you'll find 3 spacious bedrooms, including a master suite, and 2 well-appointed bathrooms. The large living room, complete with a cozy fireplace, provides an inviting space for relaxation. The modern kitchen offers direct access to the terrace, making it ideal for entertaining. Additional features include built-in wardrobes, air conditioning, and electric heating for year-round comfort. The property is accessible for individuals with reduced mobility and includes a parking space in the building. Enjoy the added luxury of a communal pool and garden, making this penthouse a true oasis. Built in 2002 and maintained in excellent condition, this home is ready for you to move in and start enjoying the best of coastal living. Don't miss your chance to own this exceptional property!