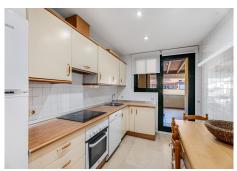

## PENTHOUSE 3 BEDROOMS 2 BATHROOMS IN SAN PEDRO DE ALCÁNTARA

San Pedro de Alcántara

REF# R4933510 - 670.000€

3 Beds 2 Baths 143 m<sup>2</sup> Built 150 m<sup>2</sup> Terrace

\*\*Stunning Penthouse in San Pedro de Alcántara\*\* Discover the epitome of luxury living in this stunning penthouse located in one of the most sought-after areas of San Pedro de Alcántara. Just 2 minutes from the vibrant boulevard and a leisurely 15-20 minute walk to the picturesque promenade and beach, this property offers unparalleled convenience and breathtaking views of both the sea and mountains. With all essential services just steps away, this is an opportunity not to be missed. Spanning a generous 293 m², this penthouse boasts a well-designed interior of 143 m² complemented by an expansive 150 m² terrace. The terrace features a quality pergola with lumon-style glass curtains, perfect for enjoying the outdoors year-round. Inside, you'll find 3 spacious bedrooms, including a master suite, and 2 well-appointed bathrooms. The large living room, complete with a cozy fireplace, provides an inviting space for relaxation. The modern kitchen offers direct access to the terrace, making it ideal for entertaining. Additional features include built-in wardrobes, air conditioning, and electric heating for year-round comfort. The property is accessible for individuals with reduced mobility and includes a parking space in the building. Enjoy the added luxury of a communal pool and garden, making this penthouse a true oasis. Built in 2002 and maintained in excellent condition, this home is ready for you to move in and start enjoying the best of coastal living. Don't miss your chance to own this exceptional property!