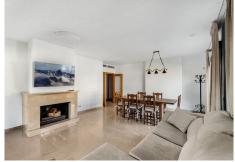

## PENTHOUSE 3 BEDROOMS 2 BATHROOMS IN SAN PEDRO DE ALCÁNTARA

San Pedro de Alcántara

REF# R4933510 - 670.000€

3 Beds 2 Baths 143 m<sup>2</sup> Built 150 m<sup>2</sup> Terrace

\*\*Stunning Penthouse in San Pedro de Alcántara\*\* Discover the epitome of luxury living in this stunning penthouse located in one of the most sought-after areas of San Pedro de Alcántara. Just 2 minutes from the vibrant boulevard and a leisurely 15-20 minute walk to the picturesque promenade and beach, this property offers unparalleled convenience and breathtaking views of both the sea and mountains. With all essential services just steps away, this is an opportunity not to be missed. Spanning a generous 293 m², this penthouse boasts a well-designed interior of 143 m² complemented by an expansive 150 m² terrace. The terrace features a quality pergola with lumon-style glass curtains, perfect for enjoying the outdoors year-round. Inside, you'll find 3 spacious bedrooms, including a master suite, and 2 well-appointed bathrooms. The large living room, complete with a cozy fireplace, provides an inviting space for relaxation. The modern kitchen offers direct access to the terrace, making it ideal for entertaining. Additional features include built-in wardrobes, air conditioning, and electric heating for year-round comfort. The property is accessible for individuals with reduced mobility and includes a parking space in the building. Enjoy the added luxury of a communal pool and garden, making this penthouse a true oasis. Built in 2002 and maintained in excellent condition, this home is ready for you to move in and start enjoying the best of coastal living. Don't miss your chance to own this exceptional property!