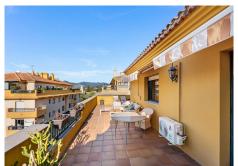

## PENTHOUSE 3 BEDROOMS 2 BATHROOMS IN SAN PEDRO DE ALCÁNTARA

San Pedro de Alcántara

REF# R4933510 - 670.000€

3 Beds 2 Baths 143 m<sup>2</sup> Built 150 m<sup>2</sup> Terrace

\*\*Stunning Penthouse in San Pedro de Alcántara\*\* Discover the epitome of luxury living in this stunning penthouse located in one of the most sought-after areas of San Pedro de Alcántara. Just 2 minutes from the vibrant boulevard and a leisurely 15-20 minute walk to the picturesque promenade and beach, this property offers unparalleled convenience and breathtaking views of both the sea and mountains. With all essential services just steps away, this is an opportunity not to be missed. Spanning a generous 293 m², this penthouse boasts a well-designed interior of 143 m² complemented by an expansive 150 m² terrace. The terrace features a quality pergola with lumon-style glass curtains, perfect for enjoying the outdoors year-round. Inside, you'll find 3 spacious bedrooms, including a master suite, and 2 well-appointed bathrooms. The large living room, complete with a cozy fireplace, provides an inviting space for relaxation. The modern kitchen offers direct access to the terrace, making it ideal for entertaining. Additional features include built-in wardrobes, air conditioning, and electric heating for year-round comfort. The property is accessible for individuals with reduced mobility and includes a parking space in the building. Enjoy the added luxury of a communal pool and garden, making this penthouse a true oasis. Built in 2002 and maintained in excellent condition, this home is ready for you to move in and start enjoying the best of coastal living. Don't miss your chance to own this exceptional property!