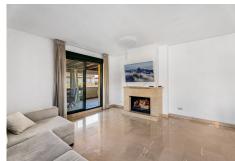

## PENTHOUSE 3 BEDROOMS 2 BATHROOMS IN SAN PEDRO DE ALCÁNTARA

San Pedro de Alcántara

REF# R4933510 - 670.000€

3 Beds 2 Baths 143 m<sup>2</sup> Built 150 m<sup>2</sup> Terrace

\*\*Stunning Penthouse in San Pedro de Alcántara\*\* Discover the epitome of luxury living in this stunning penthouse located in one of the most sought-after areas of San Pedro de Alcántara. Just 2 minutes from the vibrant boulevard and a leisurely 15-20 minute walk to the picturesque promenade and beach, this property offers unparalleled convenience and breathtaking views of both the sea and mountains. With all essential services just steps away, this is an opportunity not to be missed. Spanning a generous 293 m², this penthouse boasts a well-designed interior of 143 m² complemented by an expansive 150 m² terrace. The terrace features a quality pergola with lumon-style glass curtains, perfect for enjoying the outdoors year-round. Inside, you'll find 3 spacious bedrooms, including a master suite, and 2 well-appointed bathrooms. The large living room, complete with a cozy fireplace, provides an inviting space for relaxation. The modern kitchen offers direct access to the terrace, making it ideal for entertaining. Additional features include built-in wardrobes, air conditioning, and electric heating for year-round comfort. The property is accessible for individuals with reduced mobility and includes a parking space in the building. Enjoy the added luxury of a communal pool and garden, making this penthouse a true oasis. Built in 2002 and maintained in excellent condition, this home is ready for you to move in and start enjoying the best of coastal living. Don't miss your chance to own this exceptional property!