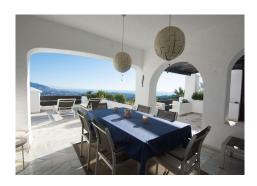

## MIDDLE FLOOR APARTMENT 2 BEDROOMS 2 BATHROOMS IN LA MAIRENA

La Mairena

REF# R4933492 - 495.000€

 2
 122 m²
 78 m²

 Beds
 Baths
 Built
 Terrace

Situated in a well-established urbanisation in La Mairena, this 2-bedroom apartment offers excellent value for money. Its location provides stunning views of the mountains, countryside, and the Mediterranean Sea. The apartment is designed with typical Andalusian architecture, featuring white walls and crafted wooden balconies, creating the perfect ambiance for a holiday retreat. The built area is  $122m^2$  with an additional  $78m^2$  of terrace. This refurbished apartment includes , 2 bathrooms, a kitchen, new air-conditioning/heating, fiber optic internet, and many other features.