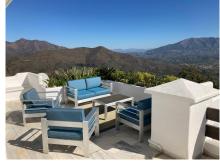

## MIDDLE FLOOR APARTMENT 2 BEDROOMS 2 BATHROOMS IN LA MAIRENA

La Mairena

REF# R4933492 - 495.000€

 2
 122 m²
 78 m²

 Beds
 Baths
 Built
 Terrace

Situated in a well-established urbanisation in La Mairena, this 2-bedroom apartment offers excellent value for money. Its location provides stunning views of the mountains, countryside, and the Mediterranean Sea. The apartment is designed with typical Andalusian architecture, featuring white walls and crafted wooden balconies, creating the perfect ambiance for a holiday retreat. The built area is  $122m^2$  with an additional  $78m^2$  of terrace. This refurbished apartment includes , 2 bathrooms, a kitchen, new air-conditioning/heating, fiber optic internet, and many other features.