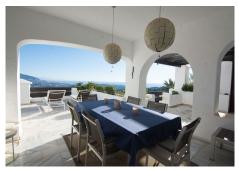

## MIDDLE FLOOR APARTMENT 2 BEDROOMS 2 BATHROOMS IN LA MAIRENA

La Mairena

REF# R4933492 - 495.000€

 2
 122 m²
 78 m²

 Beds
 Baths
 Built
 Terrace

Situated in a well-established urbanisation in La Mairena, this 2-bedroom apartment offers excellent value for money. Its location provides stunning views of the mountains, countryside, and the Mediterranean Sea. The apartment is designed with typical Andalusian architecture, featuring white walls and crafted wooden balconies, creating the perfect ambiance for a holiday retreat. The built area is  $122m^2$  with an additional  $78m^2$  of terrace. This refurbished apartment includes , 2 bathrooms, a kitchen, new air-conditioning/heating, fiber optic internet, and many other features.