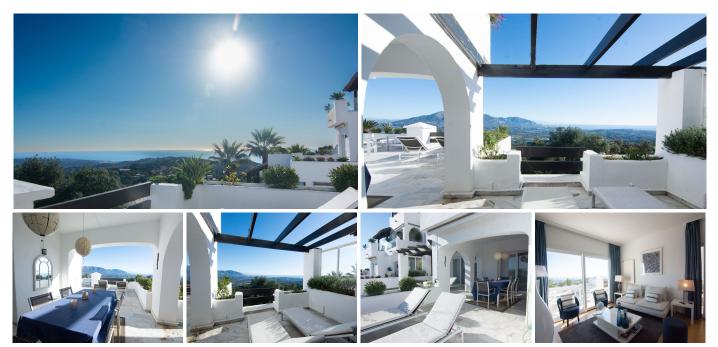

## MIDDLE FLOOR APARTMENT 2 BEDROOMS 2 BATHROOMS IN LA MAIRENA

La Mairena

REF# R4933492 - 495.000€

 2
 122 m²
 78 m²

 Beds
 Baths
 Built
 Terrace

Situated in a well-established urbanisation in La Mairena, this 2-bedroom apartment offers excellent value for money. Its location provides stunning views of the mountains, countryside, and the Mediterranean Sea. The apartment is designed with typical Andalusian architecture, featuring white walls and crafted wooden balconies, creating the perfect ambiance for a holiday retreat. The built area is  $122m^2$  with an additional  $78m^2$  of terrace. This refurbished apartment includes , 2 bathrooms, a kitchen, new air-conditioning/heating, fiber optic internet, and many other features.