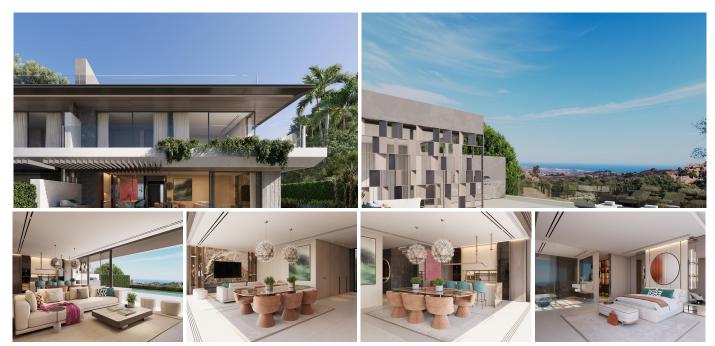

## SEMI-DETACHED HOUSE 3 BEDROOMS 3 BATHROOMS IN LA MAIRENA

La Mairena

REF# R4930933 - 1.050.000€

| 3    | 3     | 180 m² | 250 m <sup>2</sup> | 129 m²  |
|------|-------|--------|--------------------|---------|
| Beds | Baths | Built  | Plot               | Terrace |

Welcome to this new development, a collection of 14 semi-detached villas located on the first-line of the prestigious golf course of El Soto in La Mairena. Each villa offers breathtaking panoramic views of the golf course and the sea, combining comfort and elegance in a tranquil setting. With a plot surface of 400m² and 185m² of built space, each villa is designed to provide ample room for relaxed living. Every home features its own private swimming pool, offering a perfect space for unwinding. Residents also enjoy access to the nearby El Soto Golf Club, with excellent facilities just moments away. This development is the ideal place for those seeking a refined yet relaxed lifestyle in a sought-after location. At the development, we understand that a home is more than just a place to live; it's a reflection of who you are. By purchasing early, you'll have the chance to choose finishes, colors, and features that align perfectly with your vision. From the layout to the finer details, most elements can be customized to create a space that feels uniquely yours. Whether you're unwinding with a peaceful evening by the pool, hosting a gathering of friends and family, or simply enjoying the beautiful surroundings, the development provides an exceptional backdrop for every moment. Designed to offer both luxury and comfort, your villa will become a true sanctuary, tailored to your lifestyle and preferences.