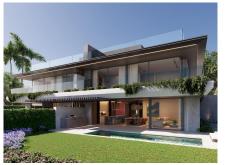

## SEMI-DETACHED HOUSE 3 BEDROOMS 3 BATHROOMS IN LA MAIRENA

La Mairena

REF# R4930933 - 1.050.000€

| 3    | 3     | 180 m² | 250 m <sup>2</sup> | 129 m²  |
|------|-------|--------|--------------------|---------|
| Beds | Baths | Built  | Plot               | Terrace |

Welcome to this new development, a collection of 14 semi-detached villas located on the first-line of the prestigious golf course of El Soto in La Mairena. Each villa offers breathtaking panoramic views of the golf course and the sea, combining comfort and elegance in a tranquil setting. With a plot surface of 400m² and 185m² of built space, each villa is designed to provide ample room for relaxed living. Every home features its own private swimming pool, offering a perfect space for unwinding. Residents also enjoy access to the nearby El Soto Golf Club, with excellent facilities just moments away. This development is the ideal place for those seeking a refined yet relaxed lifestyle in a sought-after location. At the development, we understand that a home is more than just a place to live; it's a reflection of who you are. By purchasing early, you'll have the chance to choose finishes, colors, and features that align perfectly with your vision. From the layout to the finer details, most elements can be customized to create a space that feels uniquely yours. Whether you're unwinding with a peaceful evening by the pool, hosting a gathering of friends and family, or simply enjoying the beautiful surroundings, the development provides an exceptional backdrop for every moment. Designed to offer both luxury and comfort, your villa will become a true sanctuary, tailored to your lifestyle and preferences.