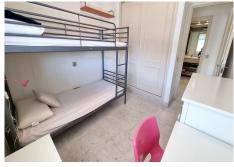

Fantastic newly renovated apartment with garage space located in the heart of Puerto Banus. Located in an urbanization with 24 hour security and concierge, large common areas, swimming pool, gym and paddle tennis court. The apartment faces southwest so it has plenty of light, has two bedrooms and two bathrooms, the master bedroom with en suite bathroom and access to the terrace. The kitchen is newly renovated with all appliances brand new and open to the living room, from which you can access the terrace. The property also enjoys hot and cold air conditioning. It has an excellent location within walking distance of the beach, the port, stores, shopping center, restaurants, transport and a short drive from the best golf courses.