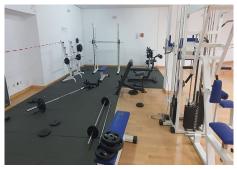

Fantastic newly renovated apartment with garage space located in the heart of Puerto Banus. Located in an urbanization with 24 hour security and concierge, large common areas, swimming pool, gym and paddle tennis court. The apartment faces southwest so it has plenty of light, has two bedrooms and two bathrooms, the master bedroom with en suite bathroom and access to the terrace. The kitchen is newly renovated with all appliances brand new and open to the living room, from which you can access the terrace. The property also enjoys hot and cold air conditioning. It has an excellent location within walking distance of the beach, the port, stores, shopping center, restaurants, transport and a short drive from the best golf courses.