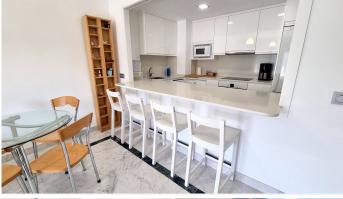

Fantastic newly renovated apartment with garage space located in the heart of Puerto Banus. Located in an urbanization with 24 hour security and concierge, large common areas, swimming pool, gym and paddle tennis court. The apartment faces southwest so it has plenty of light, has two bedrooms and two bathrooms, the master bedroom with en suite bathroom and access to the terrace. The kitchen is newly renovated with all appliances brand new and open to the living room, from which you can access the terrace. The property also enjoys hot and cold air conditioning. It has an excellent location within walking distance of the beach, the port, stores, shopping center, restaurants, transport and a short drive from the best golf courses.