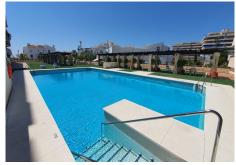

Fantastic newly renovated apartment with garage space located in the heart of Puerto Banus. Located in an urbanization with 24 hour security and concierge, large common areas, swimming pool, gym and paddle tennis court. The apartment faces southwest so it has plenty of light, has two bedrooms and two bathrooms, the master bedroom with en suite bathroom and access to the terrace. The kitchen is newly renovated with all appliances brand new and open to the living room, from which you can access the terrace. The property also enjoys hot and cold air conditioning. It has an excellent location within walking distance of the beach, the port, stores, shopping center, restaurants, transport and a short drive from the best golf courses.