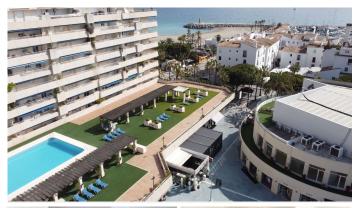

Fantastic newly renovated apartment with garage space located in the heart of Puerto Banus. Located in an urbanization with 24 hour security and concierge, large common areas, swimming pool, gym and paddle tennis court. The apartment faces southwest so it has plenty of light, has two bedrooms and two bathrooms, the master bedroom with en suite bathroom and access to the terrace. The kitchen is newly renovated with all appliances brand new and open to the living room, from which you can access the terrace. The property also enjoys hot and cold air conditioning. It has an excellent location within walking distance of the beach, the port, stores, shopping center, restaurants, transport and a short drive from the best golf courses.