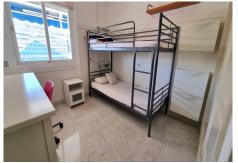

Fantastic newly renovated apartment with garage space located in the heart of Puerto Banus. Located in an urbanization with 24 hour security and concierge, large common areas, swimming pool, gym and paddle tennis court. The apartment faces southwest so it has plenty of light, has two bedrooms and two bathrooms, the master bedroom with en suite bathroom and access to the terrace. The kitchen is newly renovated with all appliances brand new and open to the living room, from which you can access the terrace. The property also enjoys hot and cold air conditioning. It has an excellent location within walking distance of the beach, the port, stores, shopping center, restaurants, transport and a short drive from the best golf courses.