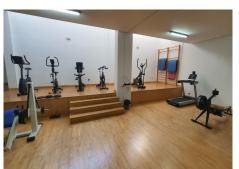

Fantastic newly renovated apartment with garage space located in the heart of Puerto Banus. Located in an urbanization with 24 hour security and concierge, large common areas, swimming pool, gym and paddle tennis court. The apartment faces southwest so it has plenty of light, has two bedrooms and two bathrooms, the master bedroom with en suite bathroom and access to the terrace. The kitchen is newly renovated with all appliances brand new and open to the living room, from which you can access the terrace. The property also enjoys hot and cold air conditioning. It has an excellent location within walking distance of the beach, the port, stores, shopping center, restaurants, transport and a short drive from the best golf courses.