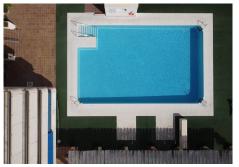

Fantastic newly renovated apartment with garage space located in the heart of Puerto Banus. Located in an urbanization with 24 hour security and concierge, large common areas, swimming pool, gym and paddle tennis court. The apartment faces southwest so it has plenty of light, has two bedrooms and two bathrooms, the master bedroom with en suite bathroom and access to the terrace. The kitchen is newly renovated with all appliances brand new and open to the living room, from which you can access the terrace. The property also enjoys hot and cold air conditioning. It has an excellent location within walking distance of the beach, the port, stores, shopping center, restaurants, transport and a short drive from the best golf courses.