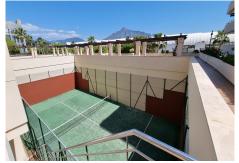

Fantastic newly renovated apartment with garage space located in the heart of Puerto Banus. Located in an urbanization with 24 hour security and concierge, large common areas, swimming pool, gym and paddle tennis court. The apartment faces southwest so it has plenty of light, has two bedrooms and two bathrooms, the master bedroom with en suite bathroom and access to the terrace. The kitchen is newly renovated with all appliances brand new and open to the living room, from which you can access the terrace. The property also enjoys hot and cold air conditioning. It has an excellent location within walking distance of the beach, the port, stores, shopping center, restaurants, transport and a short drive from the best golf courses.