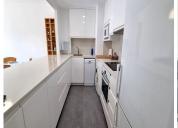

Fantastic newly renovated apartment with garage space located in the heart of Puerto Banus. Located in an urbanization with 24 hour security and concierge, large common areas, swimming pool, gym and paddle tennis court. The apartment faces southwest so it has plenty of light, has two bedrooms and two bathrooms, the master bedroom with en suite bathroom and access to the terrace. The kitchen is newly renovated with all appliances brand new and open to the living room, from which you can access the terrace. The property also enjoys hot and cold air conditioning. It has an excellent location within walking distance of the beach, the port, stores, shopping center, restaurants, transport and a short drive from the best golf courses.