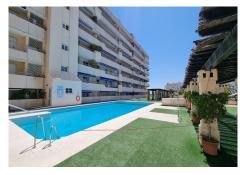

Fantastic newly renovated apartment with garage space located in the heart of Puerto Banus. Located in an urbanization with 24 hour security and concierge, large common areas, swimming pool, gym and paddle tennis court. The apartment faces southwest so it has plenty of light, has two bedrooms and two bathrooms, the master bedroom with en suite bathroom and access to the terrace. The kitchen is newly renovated with all appliances brand new and open to the living room, from which you can access the terrace. The property also enjoys hot and cold air conditioning. It has an excellent location within walking distance of the beach, the port, stores, shopping center, restaurants, transport and a short drive from the best golf courses.