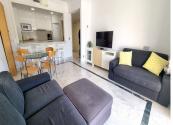

Fantastic newly renovated apartment with garage space located in the heart of Puerto Banus. Located in an urbanization with 24 hour security and concierge, large common areas, swimming pool, gym and paddle tennis court. The apartment faces southwest so it has plenty of light, has two bedrooms and two bathrooms, the master bedroom with en suite bathroom and access to the terrace. The kitchen is newly renovated with all appliances brand new and open to the living room, from which you can access the terrace. The property also enjoys hot and cold air conditioning. It has an excellent location within walking distance of the beach, the port, stores, shopping center, restaurants, transport and a short drive from the best golf courses.